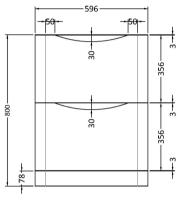

Sales Code: SML333 Description: 600 F/S 2-Drawer Unit

| <b>Product Dimensions</b>                              |                                    |
|--------------------------------------------------------|------------------------------------|
| Height (mm):                                           | 800                                |
| Width (mm):                                            | 596                                |
| Depth (mm):                                            | 445                                |
| Nett Weight (kg):                                      | 33.5                               |
| Packaging Dimensions                                   |                                    |
| Height (mm):                                           | 840                                |
| Width (mm):                                            | 640                                |
| Depth (mm):                                            | 480                                |
| Gross Weight (kg):                                     | 34                                 |
| Packaging Data                                         |                                    |
| Box Colour:                                            | Brown Cardboard Box - Printed      |
| Box Qty:                                               | 1                                  |
| Label Size:                                            | 100 x 50                           |
| Label Colour:                                          | White Label                        |
| Label Qty:                                             | 2                                  |
| Outer Box Dimensions (If A                             | Applicable)                        |
| Height (mm):                                           |                                    |
| Width (mm):                                            |                                    |
| Depth (mm):                                            |                                    |
| Gross Weight (kg):                                     |                                    |
| Barcode:                                               | 5056462694436                      |
| Product Details                                        |                                    |
| Country of Origin:                                     | China                              |
| Fitting Instruction:                                   | No                                 |
| CE & UKCA:                                             | N/A                                |
| FSC Certified Materials:                               | Yes                                |
| Colour:                                                | Satin Blue                         |
| Construction Method:                                   | Cam & Wood Dowel                   |
| Construction Type:                                     | Rigid                              |
|                                                        | MEG B                              |
| Cabinet Finish:                                        | MFC Painted Matt                   |
|                                                        | Mdf Painted Matt  Mdf Painted Matt |
| Cabinet Finish: Fascia Finish: Cabinet Thickness (mm): |                                    |