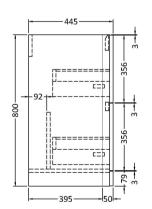

Sales Code: SML333 Description: 600 F/S 2-Drawer Unit

| <b>Product Dimensions</b>                              |                                    |
|--------------------------------------------------------|------------------------------------|
| Height (mm):                                           | 800                                |
| Width (mm):                                            | 596                                |
| Depth (mm):                                            | 445                                |
| Nett Weight (kg):                                      | 33.5                               |
| Packaging Dimensions                                   |                                    |
| Height (mm):                                           | 840                                |
| Width (mm):                                            | 640                                |
| Depth (mm):                                            | 480                                |
| Gross Weight (kg):                                     | 34                                 |
| Packaging Data                                         |                                    |
| Box Colour:                                            | Brown Cardboard Box - Printed      |
| Box Qty:                                               | 1                                  |
| Label Size:                                            | 100 x 50                           |
| Label Colour:                                          | White Label                        |
| Label Qty:                                             | 2                                  |
| Outer Box Dimensions (If A                             | Applicable)                        |
| Height (mm):                                           |                                    |
| Width (mm):                                            |                                    |
| Depth (mm):                                            |                                    |
| Gross Weight (kg):                                     |                                    |
| Barcode:                                               | 5056462694436                      |
| Product Details                                        |                                    |
| Country of Origin:                                     | China                              |
| Fitting Instruction:                                   | No                                 |
| CE & UKCA:                                             | N/A                                |
| FSC Certified Materials:                               | Yes                                |
| Colour:                                                | Satin Blue                         |
| Construction Method:                                   | Cam & Wood Dowel                   |
| Construction Type:                                     | Rigid                              |
|                                                        | MEG B                              |
| Cabinet Finish:                                        | MFC Painted Matt                   |
|                                                        | Mdf Painted Matt  Mdf Painted Matt |
| Cabinet Finish: Fascia Finish: Cabinet Thickness (mm): |                                    |