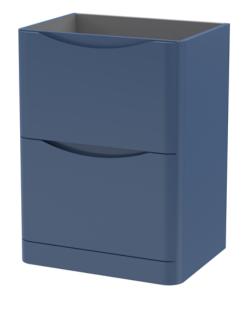

Sales Code: SML333 Description: 600 F/S 2-Drawer Unit

| <b>Product Dimensions</b>                              |                                    |
|--------------------------------------------------------|------------------------------------|
| Height (mm):                                           | 800                                |
| Width (mm):                                            | 596                                |
| Depth (mm):                                            | 445                                |
| Nett Weight (kg):                                      | 33.5                               |
| Packaging Dimensions                                   |                                    |
| Height (mm):                                           | 840                                |
| Width (mm):                                            | 640                                |
| Depth (mm):                                            | 480                                |
| Gross Weight (kg):                                     | 34                                 |
| Packaging Data                                         |                                    |
| Box Colour:                                            | Brown Cardboard Box - Printed      |
| Box Qty:                                               | 1                                  |
| Label Size:                                            | 100 x 50                           |
| Label Colour:                                          | White Label                        |
| Label Qty:                                             | 2                                  |
| Outer Box Dimensions (If A                             | Applicable)                        |
| Height (mm):                                           |                                    |
| Width (mm):                                            |                                    |
| Depth (mm):                                            |                                    |
| Gross Weight (kg):                                     |                                    |
| Barcode:                                               | 5056462694436                      |
| Product Details                                        |                                    |
| Country of Origin:                                     | China                              |
| Fitting Instruction:                                   | No                                 |
| CE & UKCA:                                             | N/A                                |
| FSC Certified Materials:                               | Yes                                |
| Colour:                                                | Satin Blue                         |
| Construction Method:                                   | Cam & Wood Dowel                   |
| Construction Type:                                     | Rigid                              |
|                                                        | MEG B                              |
| Cabinet Finish:                                        | MFC Painted Matt                   |
|                                                        | Mdf Painted Matt  Mdf Painted Matt |
| Cabinet Finish: Fascia Finish: Cabinet Thickness (mm): |                                    |