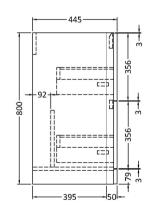

Sales Code: SML833 Description: 600 F/S 2-Drawer Unit

Handle Included:

Handle Type:

| Height (mm):             | 800                            |
|--------------------------|--------------------------------|
| Width (mm):              | 596                            |
| Depth (mm):              | 445                            |
| Nett Weight (kg):        | 33.5                           |
| ackaging Dimensions      | 33.3                           |
| Height (mm):             | 840                            |
| Vidth (mm):              | 640                            |
| Depth (mm):              | 480                            |
| Gross Weight (kg):       | 34                             |
| Packaging Data           |                                |
| Box Colour:              | Brown Cardboard Box - Printed  |
| Box Qty:                 | 1                              |
| Label Size:              | 100 x 50                       |
| Label Colour:            | White Label                    |
| abel Oty:                | 2                              |
| Outer Box Dimensions (If | Applicable)                    |
| Height (mm):             | PP                             |
| Width (mm):              |                                |
| Depth (mm):              |                                |
| Gross Weight (kg):       |                                |
| Barcode:                 | 5056462694443                  |
| Product Details          |                                |
| Country of Origin:       | China                          |
| Fitting Instruction:     | No                             |
| CE & UKCA:               | N/A                            |
| SC Certified Materials:  | Yes                            |
| Colour:                  | Satin Green                    |
| Construction Method:     | Cam & Wood Dowel               |
| Construction Type:       | Rigid                          |
| Cabinet Finish:          | MFC Painted Matt               |
| ascia Finish:            | Mdf Painted Matt               |
| Cabinet Thickness (mm):  | 18                             |
| Fascia Thickness (mm):   | 18                             |
| Orawer Included:         | Yes                            |
| Orawer Type:             | 80mm High Metal S/C Inc Galler |
| No of Shelves:           | Not Applicable                 |
| Hinge Type:              | Not Applicable                 |
| Hinge Included:          | Not Applicable                 |
| djustable Legs:          | No                             |
| Fixings Included:        | Yes                            |
| Handle Style:            | Contemporary                   |
| Vaste Shroud:            | Yes                            |