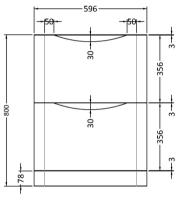

Sales Code: SML833 Description: 600 F/S 2-Drawer Unit

Handle Included:

Handle Type:

| Height (mm):             | 800                            |
|--------------------------|--------------------------------|
| Width (mm):              | 596                            |
| Depth (mm):              | 445                            |
| Nett Weight (kg):        | 33.5                           |
| ackaging Dimensions      | 33.3                           |
| Height (mm):             | 840                            |
| Vidth (mm):              | 640                            |
| Depth (mm):              | 480                            |
| Gross Weight (kg):       | 34                             |
| Packaging Data           |                                |
| Box Colour:              | Brown Cardboard Box - Printed  |
| Box Qty:                 | 1                              |
| Label Size:              | 100 x 50                       |
| Label Colour:            | White Label                    |
| abel Oty:                | 2                              |
| Outer Box Dimensions (If | Applicable)                    |
| Height (mm):             | PP                             |
| Width (mm):              |                                |
| Depth (mm):              |                                |
| Gross Weight (kg):       |                                |
| Barcode:                 | 5056462694443                  |
| Product Details          |                                |
| Country of Origin:       | China                          |
| Fitting Instruction:     | No                             |
| CE & UKCA:               | N/A                            |
| SC Certified Materials:  | Yes                            |
| Colour:                  | Satin Green                    |
| Construction Method:     | Cam & Wood Dowel               |
| Construction Type:       | Rigid                          |
| Cabinet Finish:          | MFC Painted Matt               |
| ascia Finish:            | Mdf Painted Matt               |
| Cabinet Thickness (mm):  | 18                             |
| Fascia Thickness (mm):   | 18                             |
| Orawer Included:         | Yes                            |
| Orawer Type:             | 80mm High Metal S/C Inc Galler |
| No of Shelves:           | Not Applicable                 |
| Hinge Type:              | Not Applicable                 |
| Hinge Included:          | Not Applicable                 |
| djustable Legs:          | No                             |
| Fixings Included:        | Yes                            |
| Handle Style:            | Contemporary                   |
| Vaste Shroud:            | Yes                            |