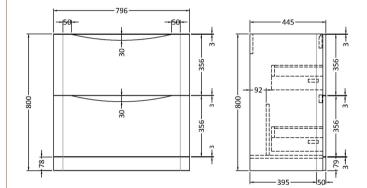

ROXOR

Sales Code: SML135

**Description:** 800 F/S 2-Drawer Unit

| Product Dimensions         |                                |
|----------------------------|--------------------------------|
| Height (mm):               | 800                            |
| Width (mm):                | 796                            |
| Depth (mm):                | 445                            |
| Nett Weight (kg):          | 39.5                           |
| Packaging Dimensions       |                                |
| Height (mm):               | 840                            |
| Width (mm):                | 840                            |
| Depth (mm):                | 480                            |
| Gross Weight (kg):         | 40                             |
| Packaging Data             |                                |
| Box Colour:                | Brown Cardboard Box - Printed  |
| Box Qty:                   | 1                              |
| Label Size:                | 100 x 50                       |
| Label Colour:              | White Label                    |
| Label Qty:                 | 2                              |
| Outer Box Dimensions (If A | Applicable)                    |
| Height (mm):               | FT more)                       |
| Width (mm):                |                                |
| Depth (mm):                |                                |
| Gross Weight (kg):         |                                |
| Barcode:                   | 5056462694566                  |
| Product Details            |                                |
| Country of Origin:         | China                          |
| Fitting Instruction:       | No                             |
| CE & UKCA:                 | N/A                            |
| FSC Certified Materials:   | Yes                            |
| Colour:                    | Satin White                    |
| Construction Method:       | Cam & Wood Dowel               |
| Construction Type:         | Rigid                          |
| Cabinet Finish:            | MFC Painted Matt               |
| Fascia Finish:             | Mdf Painted Matt               |
| Cabinet Thickness (mm):    | 18                             |
| Fascia Thickness (mm):     | 18                             |
| Drawer Included:           | Yes                            |
| Drawer Type:               | 80mm High Metal S/C Inc Galler |
| No of Shelves:             | 0                              |
| Hinge Type:                | Not Applicable                 |
| Hinge Included:            | Not Applicable                 |
| Adjustable Legs:           | No                             |
| Fixings Included:          | Yes                            |
| Handle Style:              | Contemporary                   |
| Waste Shroud:              | Yes                            |
| Handle Included:           | Yes                            |
| Handle Type:               | Inset                          |