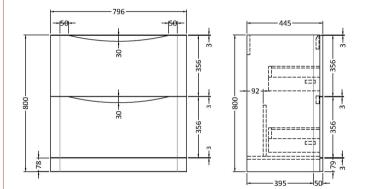

ROXOR

Sales Code: SML1435

**Description:** 800 F/S 2-Drawer Unit

| Product Dimensions         |                                |
|----------------------------|--------------------------------|
| Height (mm):               | 800                            |
| Width (mm):                | 796                            |
| Depth (mm):                | 445                            |
| Nett Weight (kg):          | 39.5                           |
| Packaging Dimensions       |                                |
| Height (mm):               | 840                            |
| Width (mm):                | 840                            |
| Depth (mm):                | 480                            |
| Gross Weight (kg):         | 40                             |
| Packaging Data             |                                |
| Box Colour:                | Brown Cardboard Box - Printed  |
| Box Qty:                   | 1                              |
| Label Size:                | 100 x 50                       |
| Label Colour:              | White Label                    |
| Label Oty:                 | 2                              |
| Outer Box Dimensions (If A | Applicable)                    |
| Height (mm):               | -F.E                           |
| Width (mm):                |                                |
| Depth (mm):                |                                |
| Gross Weight (kg):         |                                |
| Barcode:                   | 5056462694603                  |
| Product Details            |                                |
| Country of Origin:         | China                          |
| Fitting Instruction:       | No                             |
| CE & UKCA:                 | N/A                            |
| FSC Certified Materials:   | Yes                            |
| Colour:                    | Satin Anthracite               |
| Construction Method:       | Cam & Wood Dowel               |
| Construction Type:         | Rigid                          |
| Cabinet Finish:            | MFC Painted Matt               |
| Fascia Finish:             | Mdf Painted Matt               |
| Cabinet Thickness (mm):    | 18                             |
| Fascia Thickness (mm):     | 18                             |
| Drawer Included:           | Yes                            |
| Drawer Type:               | 80mm High Metal S/C Inc Galler |
| No of Shelves:             | 0                              |
| Hinge Type:                | Not Applicable                 |
| Hinge Included:            | Not Applicable                 |
| Adjustable Legs:           | No                             |
| Fixings Included:          | Yes                            |
| Handle Style:              | Contemporary                   |
| Waste Shroud:              | Yes                            |
| Handle Included:           | Yes                            |
| Handle Type:               | Inset                          |