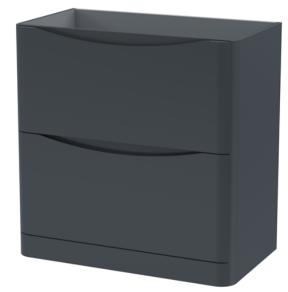

ROXOR

Sales Code: SML1435

**Description:** 800 F/S 2-Drawer Unit

| Product Dimensions         |                                |
|----------------------------|--------------------------------|
| Height (mm):               | 800                            |
| Width (mm):                | 796                            |
| Depth (mm):                | 445                            |
| Nett Weight (kg):          | 39.5                           |
| Packaging Dimensions       |                                |
| Height (mm):               | 840                            |
| Width (mm):                | 840                            |
| Depth (mm):                | 480                            |
| Gross Weight (kg):         | 40                             |
| Packaging Data             |                                |
| Box Colour:                | Brown Cardboard Box - Printed  |
| Box Qty:                   | 1                              |
| Label Size:                | 100 x 50                       |
| Label Colour:              | White Label                    |
| Label Oty:                 | 2                              |
| Outer Box Dimensions (If A | Applicable)                    |
| Height (mm):               | -F.E                           |
| Width (mm):                |                                |
| Depth (mm):                |                                |
| Gross Weight (kg):         |                                |
| Barcode:                   | 5056462694603                  |
| Product Details            |                                |
| Country of Origin:         | China                          |
| Fitting Instruction:       | No                             |
| CE & UKCA:                 | N/A                            |
| FSC Certified Materials:   | Yes                            |
| Colour:                    | Satin Anthracite               |
| Construction Method:       | Cam & Wood Dowel               |
| Construction Type:         | Rigid                          |
| Cabinet Finish:            | MFC Painted Matt               |
| Fascia Finish:             | Mdf Painted Matt               |
| Cabinet Thickness (mm):    | 18                             |
| Fascia Thickness (mm):     | 18                             |
| Drawer Included:           | Yes                            |
| Drawer Type:               | 80mm High Metal S/C Inc Galler |
| No of Shelves:             | 0                              |
| Hinge Type:                | Not Applicable                 |
| Hinge Included:            | Not Applicable                 |
| Adjustable Legs:           | No                             |
| Fixings Included:          | Yes                            |
| Handle Style:              | Contemporary                   |
| Waste Shroud:              | Yes                            |
| Handle Included:           | Yes                            |
| Handle Type:               | Inset                          |