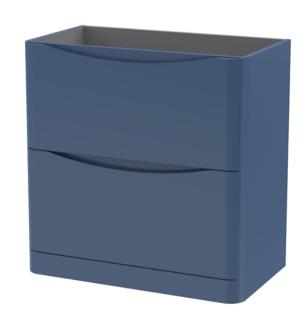

Sales Code: SML335 Description: 800 F/S 2-Drawer Unit

Drawer Type:

No of Shelves: Hinge Type: Hinge Included:

Adjustable Legs: Fixings Included:

Handle Style:

Waste Shroud:

Handle Type:

Handle Included: