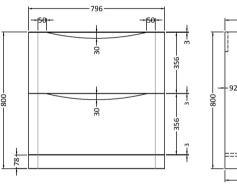

| <b>Product Dimensions</b> |                               |
|---------------------------|-------------------------------|
| Height (mm):              | 800                           |
| Width (mm):               | 796                           |
| Depth (mm):               | 445                           |
| Nett Weight (kg):         | 39.5                          |
| Packaging Dimensions      |                               |
| Height (mm):              | 840                           |
| Width (mm):               | 840                           |
| Depth (mm):               | 480                           |
| Gross Weight (kg):        | 40                            |
| Packaging Data            |                               |
| Box Colour:               | Brown Cardboard Box - Printed |
| Box Qty:                  | 1                             |
| Label Size:               | 100 x 50                      |
| Label Colour:             | White Label                   |
| Label Qty:                | 2                             |
| Outer Box Dimensions (If  | Applicable)                   |
| Height (mm):              |                               |
| Width (mm):               |                               |
| Depth (mm):               |                               |
| Gross Weight (kg):        |                               |
| Barcode:                  | 5056462694580                 |
| Product Details           |                               |
| Country of Origin:        | China                         |
| Fitting Instruction:      | No                            |
| CE & UKCA:                | N/A                           |
| FSC Certified Materials:  | Yes                           |
| Colour:                   | Satin Blue                    |
| Construction Method:      | Cam & Wood Dowel              |
| Construction Type:        | Rigid                         |
| Cabinet Finish:           | MFC Painted Matt              |
| Fascia Finish:            | Mdf Painted Matt              |
| Cabinet Thickness (mm):   | 18                            |
| Fascia Thickness (mm):    | 18                            |
|                           | V                             |
| Drawer Included:          | Yes                           |