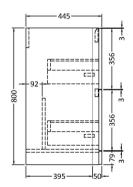

| <b>Product Dimensions</b> |                               |
|---------------------------|-------------------------------|
| Height (mm):              | 800                           |
| Width (mm):               | 796                           |
| Depth (mm):               | 445                           |
| Nett Weight (kg):         | 39.5                          |
| Packaging Dimensions      |                               |
| Height (mm):              | 840                           |
| Width (mm):               | 840                           |
| Depth (mm):               | 480                           |
| Gross Weight (kg):        | 40                            |
| Packaging Data            |                               |
| Box Colour:               | Brown Cardboard Box - Printed |
| Box Qty:                  | 1                             |
| Label Size:               | 100 x 50                      |
| Label Colour:             | White Label                   |
| Label Qty:                | 2                             |
| Outer Box Dimensions (If  | Applicable)                   |
| Height (mm):              |                               |
| Width (mm):               |                               |
| Depth (mm):               |                               |
| Gross Weight (kg):        |                               |
| Barcode:                  | 5056462694580                 |
| Product Details           |                               |
| Country of Origin:        | China                         |
| Fitting Instruction:      | No                            |
| CE & UKCA:                | N/A                           |
| FSC Certified Materials:  | Yes                           |
| Colour:                   | Satin Blue                    |
| Construction Method:      | Cam & Wood Dowel              |
| Construction Type:        | Rigid                         |
| Cabinet Finish:           | MFC Painted Matt              |
| Fascia Finish:            | Mdf Painted Matt              |
| Cabinet Thickness (mm):   | 18                            |
| Fascia Thickness (mm):    | 18                            |
|                           | V                             |
| Drawer Included:          | Yes                           |