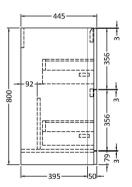

Sales Code: SML835 Description: 800 F/S 2-Drawer Unit

No of Shelves: Hinge Type: Hinge Included:

Adjustable Legs: Fixings Included:

Handle Style:

Waste Shroud:

Handle Type:

Handle Included:

| <b>Product Dimensions</b>  |                                |
|----------------------------|--------------------------------|
| Height (mm):               | 800                            |
| Width (mm):                | 796                            |
| Depth (mm):                | 445                            |
| Nett Weight (kg):          | 39.5                           |
| Packaging Dimensions       |                                |
| Height (mm):               | 840                            |
| Width (mm):                | 840                            |
| Depth (mm):                | 480                            |
| Gross Weight (kg):         | 40                             |
| Packaging Data             |                                |
| Box Colour:                | Brown Cardboard Box - Printed  |
| Box Qty:                   | 1                              |
| Label Size:                | 100 x 50                       |
| Label Colour:              | White Label                    |
| Label Qty:                 | 2                              |
| Outer Box Dimensions (If A | Applicable)                    |
| Height (mm):               |                                |
| Width (mm):                |                                |
| Depth (mm):                |                                |
| Gross Weight (kg):         |                                |
| Barcode:                   | 5056462694597                  |
| Product Details            |                                |
| Country of Origin:         | China                          |
| Fitting Instruction:       | No                             |
| CE & UKCA:                 | N/A                            |
| FSC Certified Materials:   | Yes                            |
| Colour:                    | Satin Green                    |
| Construction Method:       | Cam & Wood Dowel               |
| Construction Type:         | Rigid                          |
| Cabinet Finish:            | MFC Painted Matt               |
| Fascia Finish:             | Mdf Painted Matt               |
| Cabinet Thickness (mm):    | 18                             |
| Fascia Thickness (mm):     | 18                             |
| Drawer Included:           | Yes                            |
| Drawer Type:               | 80mm High Metal S/C Inc Galler |
|                            |                                |