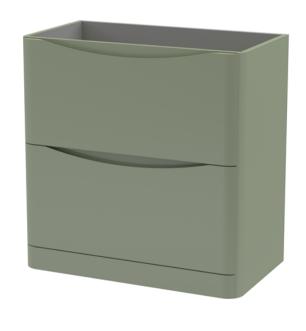

Sales Code: SML835 Description: 800 F/S 2-Drawer Unit

No of Shelves: Hinge Type: Hinge Included:

Adjustable Legs: Fixings Included:

Handle Style:

Waste Shroud:

Handle Type:

Handle Included:

| <b>Product Dimensions</b>  |                                |
|----------------------------|--------------------------------|
| Height (mm):               | 800                            |
| Width (mm):                | 796                            |
| Depth (mm):                | 445                            |
| Nett Weight (kg):          | 39.5                           |
| Packaging Dimensions       |                                |
| Height (mm):               | 840                            |
| Width (mm):                | 840                            |
| Depth (mm):                | 480                            |
| Gross Weight (kg):         | 40                             |
| Packaging Data             |                                |
| Box Colour:                | Brown Cardboard Box - Printed  |
| Box Qty:                   | 1                              |
| Label Size:                | 100 x 50                       |
| Label Colour:              | White Label                    |
| Label Qty:                 | 2                              |
| Outer Box Dimensions (If A | Applicable)                    |
| Height (mm):               |                                |
| Width (mm):                |                                |
| Depth (mm):                |                                |
| Gross Weight (kg):         |                                |
| Barcode:                   | 5056462694597                  |
| Product Details            |                                |
| Country of Origin:         | China                          |
| Fitting Instruction:       | No                             |
| CE & UKCA:                 | N/A                            |
| FSC Certified Materials:   | Yes                            |
| Colour:                    | Satin Green                    |
| Construction Method:       | Cam & Wood Dowel               |
| Construction Type:         | Rigid                          |
| Cabinet Finish:            | MFC Painted Matt               |
| Fascia Finish:             | Mdf Painted Matt               |
| Cabinet Thickness (mm):    | 18                             |
| Fascia Thickness (mm):     | 18                             |
| Drawer Included:           | Yes                            |
| Drawer Type:               | 80mm High Metal S/C Inc Galler |
|                            |                                |