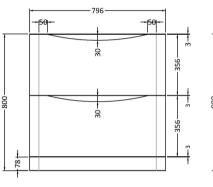

Sales Code: SML835 Description: 800 F/S 2-Drawer Unit

No of Shelves: Hinge Type: Hinge Included:

Adjustable Legs: Fixings Included:

Handle Style:

Waste Shroud:

Handle Type:

Handle Included:

| <b>Product Dimensions</b>  |                                |
|----------------------------|--------------------------------|
| Height (mm):               | 800                            |
| Width (mm):                | 796                            |
| Depth (mm):                | 445                            |
| Nett Weight (kg):          | 39.5                           |
| Packaging Dimensions       |                                |
| Height (mm):               | 840                            |
| Width (mm):                | 840                            |
| Depth (mm):                | 480                            |
| Gross Weight (kg):         | 40                             |
| Packaging Data             |                                |
| Box Colour:                | Brown Cardboard Box - Printed  |
| Box Qty:                   | 1                              |
| Label Size:                | 100 x 50                       |
| Label Colour:              | White Label                    |
| Label Qty:                 | 2                              |
| Outer Box Dimensions (If A | Applicable)                    |
| Height (mm):               |                                |
| Width (mm):                |                                |
| Depth (mm):                |                                |
| Gross Weight (kg):         |                                |
| Barcode:                   | 5056462694597                  |
| Product Details            |                                |
| Country of Origin:         | China                          |
| Fitting Instruction:       | No                             |
| CE & UKCA:                 | N/A                            |
| FSC Certified Materials:   | Yes                            |
| Colour:                    | Satin Green                    |
| Construction Method:       | Cam & Wood Dowel               |
| Construction Type:         | Rigid                          |
| Cabinet Finish:            | MFC Painted Matt               |
| Fascia Finish:             | Mdf Painted Matt               |
| Cabinet Thickness (mm):    | 18                             |
| Fascia Thickness (mm):     | 18                             |
| Drawer Included:           | Yes                            |
| Drawer Type:               | 80mm High Metal S/C Inc Galler |
|                            |                                |