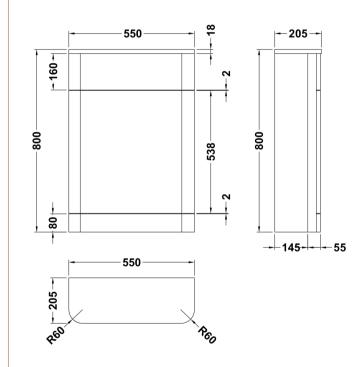

## TECHNICAL DATA SHEET

ROXOR

Sales Code: PMP141

| Product Dimensions         |                               |
|----------------------------|-------------------------------|
| Height (mm):               | 800                           |
| Width (mm):                | 550                           |
| Depth (mm):                | 205                           |
| Nett Weight (kg):          | 16                            |
| Packaging Dimensions       |                               |
| Height (mm):               | 230                           |
| Width (mm):                | 590                           |
| Depth (mm):                | 880                           |
| Gross Weight (kg):         | 16                            |
| Packaging Data             |                               |
| Box Colour:                | Brown Cardboard Box - Printed |
| Box Qty:                   | 1                             |
| Label Size:                | 100 x 50                      |
| Label Colour:              | White Label                   |
| Label Qty:                 | 2                             |
| Outer Box Dimensions (If A | Applicable)                   |
| Height (mm):               | TT                            |
| Width (mm):                |                               |
| Depth (mm):                |                               |
| Gross Weight (kg):         |                               |
| Barcode:                   | 5055275811504                 |
| Product Details            |                               |
| Country of Origin:         | China                         |
| Fitting Instruction:       | No                            |
| CE & UKCA:                 | N/A                           |
| FSC Certified Materials:   | Yes                           |
| Colour:                    | Gloss White                   |
| Construction Method:       | Cam & Wood Dowel              |
| Construction Type:         | Rigid                         |
| Cabinet Finish:            | MFC Smooth Matt               |
| Fascia Finish:             | Mdf Painted Gloss             |
| Cabinet Thickness (mm):    | 18                            |
| Fascia Thickness (mm):     | 18                            |
| Drawer Included:           | No                            |
| Drawer Type:               | Not Applicable                |
| No of Shelves:             | 0                             |
| Hinge Type:                | Not Applicable                |
| Hinge Included:            | No                            |
| Adjustable Legs:           | No                            |
| Fixings Included:          | No                            |
| Handle Style:              | Not Applicable                |
| Waste Shroud:              | No                            |
| Handle Included:           | No                            |
| Handle Type:               | Not Applicable                |