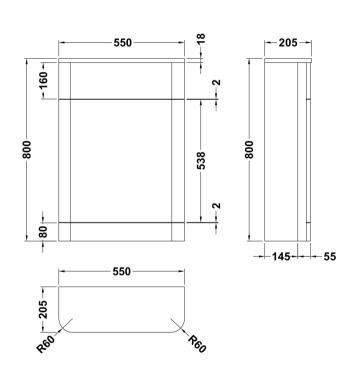

Sales Code: PMP1441 Description: 550 W.C. Unit (800X550x200)

| Product Dimensions         |                                   |
|----------------------------|-----------------------------------|
| Height (mm):               | 800                               |
| Width (mm):                | 550                               |
| Depth (mm):                | 205                               |
| Nett Weight (kg):          | 16                                |
| Packaging Dimensions       |                                   |
| Height (mm):               | 230                               |
| Width (mm):                | 590                               |
| Depth (mm):                | 880                               |
| Gross Weight (kg):         | 16                                |
| Packaging Data             |                                   |
| Box Colour:                | Brown Cardboard Box - Printed     |
| Box Qty:                   | 1                                 |
| Label Size:                | 100 x 50                          |
| Label Colour:              | White Label                       |
| Label Qty:                 | 2                                 |
| Outer Box Dimensions (If A | Applicable)                       |
| Height (mm):               |                                   |
| Width (mm):                |                                   |
| Depth (mm):                |                                   |
| Gross Weight (kg):         |                                   |
| Barcode:                   | 5056462618685                     |
| Product Details            |                                   |
| Country of Origin:         | China                             |
| Fitting Instruction:       | No                                |
| CE & UKCA:                 | N/A                               |
| FSC Certified Materials:   | Yes                               |
| Colour:                    | Satin Anthracite                  |
| Construction Method:       | Cam & Wood Dowel                  |
| Construction Type:         | Rigid                             |
| Cabinet Finish:            | MFC Smooth Matt, MFC Painted Matt |
| Fascia Finish:             | Mdf Painted Matt                  |
| Cabinet Thickness (mm):    | 18                                |
| Fascia Thickness (mm):     | 18                                |
| Drawer Included:           | No                                |
| Drawer Type:               | Not Applicable                    |
| No of Shelves:             | 0                                 |
| Hinge Type:                | Not Applicable                    |
| Hinge Included:            | No                                |
| Adjustable Legs:           | No                                |
| Fixings Included:          | No                                |
| Handle Style:              | Not Applicable                    |
| Waste Shroud:              | No                                |
| Handle Included:           | No                                |
| Handle Type:               | Not Applicable                    |
|                            |                                   |