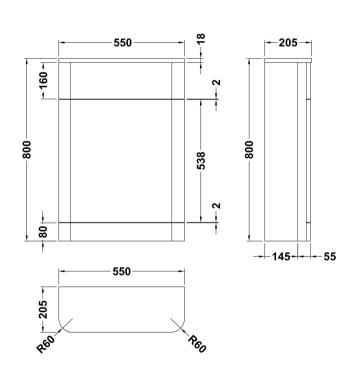

Sales Code: PMP841 Description: 550 W.C. Unit (800X550x200)

| <b>Product Dimensions</b>  |                                   |
|----------------------------|-----------------------------------|
| Height (mm):               | 800                               |
| Width (mm):                | 550                               |
| Depth (mm):                | 205                               |
| Nett Weight (kg):          | 16                                |
| Packaging Dimensions       |                                   |
| Height (mm):               | 230                               |
| Width (mm):                | 590                               |
| Depth (mm):                | 880                               |
| Gross Weight (kg):         | 16                                |
| Packaging Data             |                                   |
| Box Colour:                | Brown Cardboard Box - Printed     |
| Box Qty:                   | 1                                 |
| Label Size:                | 100 x 50                          |
| Label Colour:              | White Label                       |
| Label Qty:                 | 2                                 |
| Outer Box Dimensions (If A | applicable)                       |
| Height (mm):               |                                   |
| Width (mm):                |                                   |
| Depth (mm):                |                                   |
| Gross Weight (kg):         |                                   |
| Barcode:                   | 5056462618678                     |
| <b>Product Details</b>     |                                   |
| Country of Origin:         | China                             |
| Fitting Instruction:       | No                                |
| CE & UKCA:                 | N/A                               |
| FSC Certified Materials:   | Yes                               |
| Colour:                    | Satin Green                       |
| Construction Method:       | Cam & Wood Dowel                  |
| Construction Type:         | Rigid                             |
| Cabinet Finish:            | MFC Smooth Matt, MFC Painted Matt |
| Fascia Finish:             | Mdf Painted Matt                  |
| Cabinet Thickness (mm):    | 18                                |
| Fascia Thickness (mm):     | 18                                |
| Drawer Included:           | No                                |
| Drawer Type:               | Not Applicable                    |
| No of Shelves:             | 0                                 |
| Hinge Type:                | Not Applicable                    |
| Hinge Included:            | No                                |
| Adjustable Legs:           | No                                |
| Fixings Included:          | No                                |
| Handle Style:              | Not Applicable                    |
| Waste Shroud:              | No                                |
| Handle Included:           | No                                |
| Handle Type:               | Not Applicable                    |