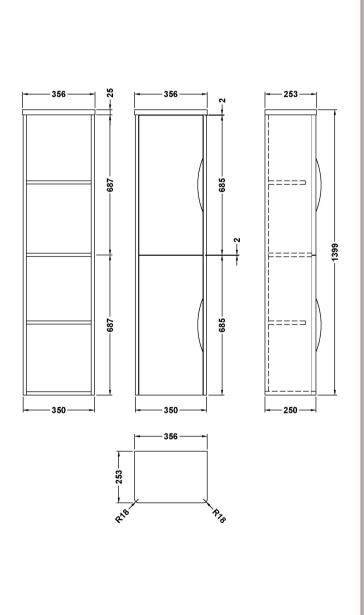

Sales Code: PMP1463 Description: Tall Wall Hung Unit (1400X350x250)

| <b>Product Dimensions</b>    |                               |
|------------------------------|-------------------------------|
| Height (mm):                 | 1399                          |
| Width (mm):                  | 356                           |
| Depth (mm):                  | 253                           |
| Nett Weight (kg):            | 36                            |
| <b>Packaging Dimensions</b>  |                               |
| Height (mm):                 | 290                           |
| Width (mm):                  | 390                           |
| Depth (mm):                  | 1230                          |
| Gross Weight (kg):           | 36                            |
| Packaging Data               |                               |
| Box Colour:                  | Brown Cardboard Box - Printed |
| Box Qty:                     | 1                             |
| Label Size:                  | 100 x 50                      |
| Label Colour:                | White Label                   |
| Label Qty:                   | 2                             |
| Outer Box Dimensions (If App | olicable)                     |
| Height (mm):                 |                               |
| Width (mm):                  |                               |
| Depth (mm):                  |                               |
| Gross Weight (kg):           |                               |
| Barcode:                     | 5056462618708                 |
| Product Details              |                               |
| Country of Origin:           | China                         |
| Fitting Instruction:         | No                            |
| CE & UKCA:                   | N/A                           |
| FSC Certified Materials:     | Yes                           |
| Colour:                      | Satin Anthracite              |
| Construction Method:         | Cam & Wood Dowel              |
| Construction Type:           | Rigid                         |
| Cabinet Finish:              | MFC Painted Matt              |
| Fascia Finish:               | Mdf Painted Matt              |
| Cabinet Thickness (mm):      | 18                            |
| Fascia Thickness (mm):       | 18                            |
| Drawer Included:             | No                            |
| Drawer Type:                 | Not Applicable                |
| No of Shelves:               | 3                             |
| Hinge Type:                  | 95 Degree Clip-On Soft Close  |
| Hinge Included:              | Yes                           |
| Adjustable Legs:             | No                            |
| Fixings Included:            | Yes                           |
| Handle Style:                | Contemporary                  |
| Waste Shroud:                | No                            |
| Handle Included:             | Yes                           |
| Handle Type:                 | Cup                           |