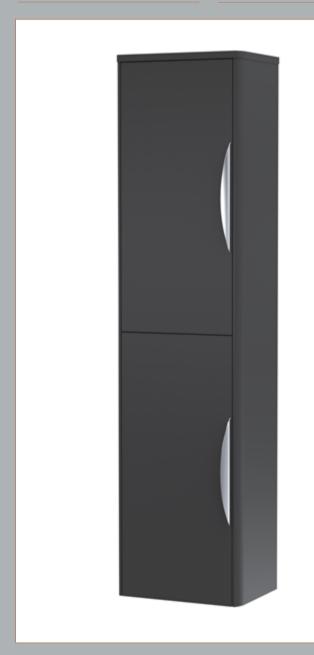

Sales Code: PMP1463 Description: Tall Wall Hung Unit (1400X350x250)

| <b>Product Dimensions</b>    |                               |
|------------------------------|-------------------------------|
| Height (mm):                 | 1399                          |
| Width (mm):                  | 356                           |
| Depth (mm):                  | 253                           |
| Nett Weight (kg):            | 36                            |
| <b>Packaging Dimensions</b>  |                               |
| Height (mm):                 | 290                           |
| Width (mm):                  | 390                           |
| Depth (mm):                  | 1230                          |
| Gross Weight (kg):           | 36                            |
| Packaging Data               |                               |
| Box Colour:                  | Brown Cardboard Box - Printed |
| Box Qty:                     | 1                             |
| Label Size:                  | 100 x 50                      |
| Label Colour:                | White Label                   |
| Label Qty:                   | 2                             |
| Outer Box Dimensions (If App | olicable)                     |
| Height (mm):                 |                               |
| Width (mm):                  |                               |
| Depth (mm):                  |                               |
| Gross Weight (kg):           |                               |
| Barcode:                     | 5056462618708                 |
| Product Details              |                               |
| Country of Origin:           | China                         |
| Fitting Instruction:         | No                            |
| CE & UKCA:                   | N/A                           |
| FSC Certified Materials:     | Yes                           |
| Colour:                      | Satin Anthracite              |
| Construction Method:         | Cam & Wood Dowel              |
| Construction Type:           | Rigid                         |
| Cabinet Finish:              | MFC Painted Matt              |
| Fascia Finish:               | Mdf Painted Matt              |
| Cabinet Thickness (mm):      | 18                            |
| Fascia Thickness (mm):       | 18                            |
| Drawer Included:             | No                            |
| Drawer Type:                 | Not Applicable                |
| No of Shelves:               | 3                             |
| Hinge Type:                  | 95 Degree Clip-On Soft Close  |
| Hinge Included:              | Yes                           |
| Adjustable Legs:             | No                            |
| Fixings Included:            | Yes                           |
| Handle Style:                | Contemporary                  |
| Waste Shroud:                | No                            |
| Handle Included:             | Yes                           |
| Handle Type:                 | Cup                           |