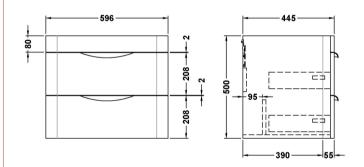

## TECHNICAL DATA SHEET

ROXOR

Sales Code: PMP883

Description: 600 Wall Hung 2-Drawer Basin Unit

| Product Dimensions         |                                |
|----------------------------|--------------------------------|
| Height (mm):               | 500                            |
| Width (mm):                | 596                            |
| Depth (mm):                | 445                            |
| Nett Weight (kg):          | 27                             |
| Packaging Dimensions       |                                |
| Height (mm):               | 550                            |
| Width (mm):                | 500                            |
| Depth (mm):                | 645                            |
| Gross Weight (kg):         | 27                             |
| Packaging Data             |                                |
| Box Colour:                | Brown Cardboard Box - Printed  |
| Box Qty:                   | 1                              |
| Label Size:                | 100 x 50                       |
| Label Colour:              | White Label                    |
| Label Qty:                 | 2                              |
| Outer Box Dimensions (If A | Applicable)                    |
| Height (mm):               |                                |
| Width (mm):                |                                |
| Depth (mm):                |                                |
| Gross Weight (kg):         |                                |
| Barcode:                   | 5056462618616                  |
| Product Details            |                                |
| Country of Origin:         | China                          |
| Fitting Instruction:       | No                             |
| CE & UKCA:                 | N/A                            |
| FSC Certified Materials:   | Yes                            |
| Colour:                    | Satin Green                    |
| Construction Method:       | Cam & Wood Dowel               |
| Construction Type:         | Rigid                          |
| Cabinet Finish:            | MFC Painted Matt               |
| Fascia Finish:             | Mdf Painted Matt               |
| Cabinet Thickness (mm):    | 18                             |
| Fascia Thickness (mm):     | 18                             |
| Drawer Included:           | Yes                            |
| Drawer Type:               | 80mm High Metal S/C Inc Galler |
| No of Shelves:             | 0                              |
| Hinge Type:                | Not Applicable                 |
| Hinge Included:            | No                             |
| Adjustable Legs:           | No                             |
| Fixings Included:          | Yes                            |
| Handle Style:              | Contemporary                   |
| Waste Shroud:              | Yes                            |
| Handle Included:           | Yes                            |
| II. all Trans              | Cup                            |
| Handle Type:               | Cup                            |