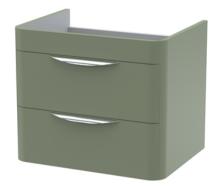

## TECHNICAL DATA SHEET

ROXOR

Sales Code: PMP883

Description: 600 Wall Hung 2-Drawer Basin Unit

| Product Dimensions         |                                |
|----------------------------|--------------------------------|
| Height (mm):               | 500                            |
| Width (mm):                | 596                            |
| Depth (mm):                | 445                            |
| Nett Weight (kg):          | 27                             |
| Packaging Dimensions       |                                |
| Height (mm):               | 550                            |
| Width (mm):                | 500                            |
| Depth (mm):                | 645                            |
| Gross Weight (kg):         | 27                             |
| Packaging Data             |                                |
| Box Colour:                | Brown Cardboard Box - Printed  |
| Box Qty:                   | 1                              |
| Label Size:                | 100 x 50                       |
| Label Colour:              | White Label                    |
| Label Qty:                 | 2                              |
| Outer Box Dimensions (If A | Applicable)                    |
| Height (mm):               |                                |
| Width (mm):                |                                |
| Depth (mm):                |                                |
| Gross Weight (kg):         |                                |
| Barcode:                   | 5056462618616                  |
| Product Details            |                                |
| Country of Origin:         | China                          |
| Fitting Instruction:       | No                             |
| CE & UKCA:                 | N/A                            |
| FSC Certified Materials:   | Yes                            |
| Colour:                    | Satin Green                    |
| Construction Method:       | Cam & Wood Dowel               |
| Construction Type:         | Rigid                          |
| Cabinet Finish:            | MFC Painted Matt               |
| Fascia Finish:             | Mdf Painted Matt               |
| Cabinet Thickness (mm):    | 18                             |
| Fascia Thickness (mm):     | 18                             |
| Drawer Included:           | Yes                            |
| Drawer Type:               | 80mm High Metal S/C Inc Galler |
| No of Shelves:             | 0                              |
| Hinge Type:                | Not Applicable                 |
| Hinge Included:            | No                             |
| Adjustable Legs:           | No                             |
| Fixings Included:          | Yes                            |
| Handle Style:              | Contemporary                   |
| Waste Shroud:              | Yes                            |
| Handle Included:           | Yes                            |
| II. all Trans              | Cup                            |
| Handle Type:               | Cup                            |