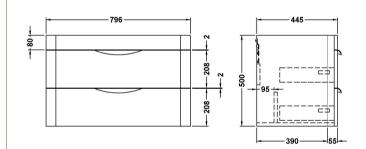

## TECHNICAL DATA SHEET

ROXOR

Sales Code: PMP1485

Description: 800 Wall Hung 2-Drawer Basin Unit

| Product Dimensions         |                                |
|----------------------------|--------------------------------|
| Height (mm):               | 500                            |
| Width (mm):                | 796                            |
| Depth (mm):                | 445                            |
| Nett Weight (kg):          | 32                             |
| Packaging Dimensions       |                                |
| Height (mm):               | 810                            |
| Width (mm):                | 530                            |
| Depth (mm):                | 480                            |
| Gross Weight (kg):         | 32                             |
| Packaging Data             |                                |
| Box Colour:                | Brown Cardboard Box - Printed  |
| Box Qty:                   | 1                              |
| Label Size:                | 100 x 50                       |
| Label Colour:              | White Label                    |
| Label Qty:                 | 2                              |
| Outer Box Dimensions (If A | Applicable)                    |
| Height (mm):               |                                |
| Width (mm):                |                                |
| Depth (mm):                |                                |
| Gross Weight (kg):         |                                |
| Barcode:                   | 5056462618661                  |
| Product Details            |                                |
| Country of Origin:         | China                          |
| Fitting Instruction:       | No                             |
| CE & UKCA:                 | N/A                            |
| FSC Certified Materials:   | Yes                            |
| Colour:                    | Satin Anthracite               |
| Construction Method:       | Cam & Wood Dowel               |
| Construction Type:         | Rigid                          |
| Cabinet Finish:            | MFC Painted Matt               |
| Fascia Finish:             | Mdf Painted Matt               |
| Cabinet Thickness (mm):    | 18                             |
| Fascia Thickness (mm):     | 18                             |
| Drawer Included:           | Yes                            |
| Drawer Type:               | 80mm High Metal S/C Inc Galler |
| No of Shelves:             | 0                              |
| Hinge Type:                | Not Applicable                 |
| Hinge Included:            | No                             |
| Adjustable Legs:           | No                             |
| Fixings Included:          | Yes                            |
| Handle Style:              | Contemporary                   |
| Waste Shroud:              | Yes                            |
| Handle Included:           | Yes<br>Cup                     |
| Handle Type:               |                                |
|                            |                                |