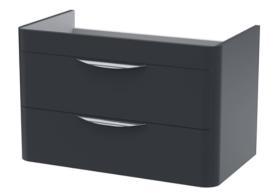

## TECHNICAL DATA SHEET

ROXOR

Sales Code: PMP1485

Description: 800 Wall Hung 2-Drawer Basin Unit

| Product Dimensions         |                                |
|----------------------------|--------------------------------|
| Height (mm):               | 500                            |
| Width (mm):                | 796                            |
| Depth (mm):                | 445                            |
| Nett Weight (kg):          | 32                             |
| Packaging Dimensions       |                                |
| Height (mm):               | 810                            |
| Width (mm):                | 530                            |
| Depth (mm):                | 480                            |
| Gross Weight (kg):         | 32                             |
| Packaging Data             |                                |
| Box Colour:                | Brown Cardboard Box - Printed  |
| Box Qty:                   | 1                              |
| Label Size:                | 100 x 50                       |
| Label Colour:              | White Label                    |
| Label Qty:                 | 2                              |
| Outer Box Dimensions (If A | Applicable)                    |
| Height (mm):               |                                |
| Width (mm):                |                                |
| Depth (mm):                |                                |
| Gross Weight (kg):         |                                |
| Barcode:                   | 5056462618661                  |
| Product Details            |                                |
| Country of Origin:         | China                          |
| Fitting Instruction:       | No                             |
| CE & UKCA:                 | N/A                            |
| FSC Certified Materials:   | Yes                            |
| Colour:                    | Satin Anthracite               |
| Construction Method:       | Cam & Wood Dowel               |
| Construction Type:         | Rigid                          |
| Cabinet Finish:            | MFC Painted Matt               |
| Fascia Finish:             | Mdf Painted Matt               |
| Cabinet Thickness (mm):    | 18                             |
| Fascia Thickness (mm):     | 18                             |
| Drawer Included:           | Yes                            |
| Drawer Type:               | 80mm High Metal S/C Inc Galler |
| No of Shelves:             | 0                              |
| Hinge Type:                | Not Applicable                 |
| Hinge Included:            | No                             |
| Adjustable Legs:           | No                             |
| Fixings Included:          | Yes                            |
| Handle Style:              | Contemporary                   |
| Waste Shroud:              | Yes                            |
| Handle Included:           | Yes<br>Cup                     |
| Handle Type:               |                                |
|                            |                                |