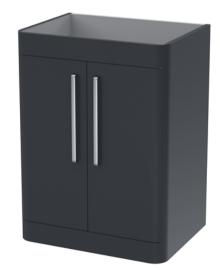

## TECHNICAL DATA SHEET

ROXOR

-445-

55

-95-| || ||==

> > -390

Sales Code: PMP1492

Description: 600 Floor Standing 2-Door Basin Unit