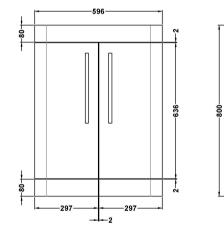

## TECHNICAL DATA SHEET

ROXOR

-445-

55

-95-| || ||==

> > -390

Sales Code: PMP1492

Description: 600 Floor Standing 2-Door Basin Unit

| Product Dimensions       |                               |
|--------------------------|-------------------------------|
| Height (mm):             | 800                           |
| Width (mm):              | 596                           |
| Depth (mm):              | 445                           |
| Nett Weight (kg):        | 25                            |
| Packaging Dimensions     |                               |
| Height (mm):             | 850                           |
| Width (mm):              | 600                           |
| Depth (mm):              | 455                           |
| Gross Weight (kg):       | 25                            |
| Packaging Data           |                               |
| Box Colour:              | Brown Cardboard Box - Printed |
| Box Qty:                 | 1                             |
| Label Size:              | 100 x 50                      |
| Label Colour:            | White Label                   |
| Label Oty:               | 2                             |
| Outer Box Dimensions (If | Applicable)                   |
| Height (mm):             |                               |
| Width (mm):              |                               |
| Depth (mm):              |                               |
| Gross Weight (kg):       |                               |
| Barcode:                 | 5056462618586                 |
| Product Details          | 5050102010500                 |
| Country of Origin:       | China                         |
| Fitting Instruction:     | No                            |
| CE & UKCA:               | N/A                           |
| FSC Certified Materials: | Yes                           |
| Colour:                  | Satin Anthracite              |
| Construction Method:     | Cam & Wood Dowel              |
| Construction Type:       | Rigid                         |
| Cabinet Finish:          | MFC Painted Matt              |
| Fascia Finish:           | Mdf Painted Matt              |
| Cabinet Thickness (mm):  | 18                            |
| Fascia Thickness (mm):   | 18                            |
| Drawer Included:         | Not Applicable                |
| Drawer Type:             | Not Applicable                |
| No of Shelves:           | 1                             |
| Hinge Type:              | 95 Degree Soft Close          |
| Hinge Included:          | Yes, Supplied                 |
| Adjustable Legs:         | No                            |
| Fixings Included:        | No                            |
| Handle Style:            | Contemporary                  |
| Waste Shroud:            | No                            |
| Handle Included:         | Yes                           |
|                          |                               |