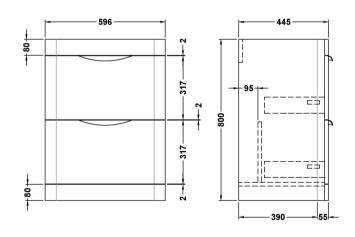

Sales Code: PMP1493 **Description:** 600 Floor Standing 2-Drawer Basin Unit

| <b>Product Dimensions</b>     |                                |
|-------------------------------|--------------------------------|
| Height (mm):                  | 800                            |
| Width (mm):                   | 596                            |
| Depth (mm):                   | 445                            |
| Nett Weight (kg):             | 34                             |
| Packaging Dimensions          |                                |
| Height (mm):                  | 850                            |
| Width (mm):                   | 600                            |
| Depth (mm):                   | 455                            |
| Gross Weight (kg):            | 34                             |
| Packaging Data                |                                |
| Box Colour:                   | Brown Cardboard Box - Printed  |
| Box Qty:                      | 1                              |
| Label Size:                   | 100 x 50                       |
| Label Colour:                 | White Label                    |
| Label Otv:                    | 2                              |
| Outer Box Dimensions (If Appl | licable)                       |
| Height (mm):                  |                                |
| Width (mm):                   |                                |
| Depth (mm):                   |                                |
| Gross Weight (kg):            |                                |
| Barcode:                      | 5056462618609                  |
| <b>Product Details</b>        |                                |
| Country of Origin:            | China                          |
| Fitting Instruction:          | No                             |
| CE & UKCA:                    | N/A                            |
| FSC Certified Materials:      | Yes                            |
| Colour:                       | Satin Anthracite               |
| Construction Method:          | Cam & Wood Dowel               |
| Construction Type:            | Rigid                          |
| Cabinet Finish:               | MFC Painted Matt               |
| Fascia Finish:                | Mdf Painted Matt               |
| Cabinet Thickness (mm):       | 18                             |
| Fascia Thickness (mm):        | 18                             |
| Drawer Included:              | Yes                            |
| Drawer Type:                  | 80mm High Metal S/C Inc Galler |
| No of Shelves:                | 0                              |
| Hinge Type:                   | Not Applicable                 |
| Hinge Included:               | No                             |
| Adjustable Legs:              | No                             |
| Fixings Included:             | No                             |
| Handle Style:                 | Contemporary                   |
| Waste Shroud:                 | Yes                            |
| Handle Included: Handle Type: | Yes                            |
|                               | Cup                            |