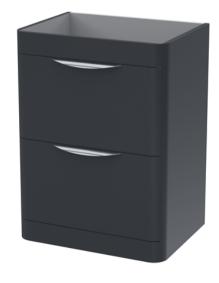

Sales Code: PMP1493 **Description:** 600 Floor Standing 2-Drawer Basin Unit

| <b>Product Dimensions</b>     |                                |
|-------------------------------|--------------------------------|
| Height (mm):                  | 800                            |
| Width (mm):                   | 596                            |
| Depth (mm):                   | 445                            |
| Nett Weight (kg):             | 34                             |
| Packaging Dimensions          |                                |
| Height (mm):                  | 850                            |
| Width (mm):                   | 600                            |
| Depth (mm):                   | 455                            |
| Gross Weight (kg):            | 34                             |
| Packaging Data                |                                |
| Box Colour:                   | Brown Cardboard Box - Printed  |
| Box Qty:                      | 1                              |
| Label Size:                   | 100 x 50                       |
| Label Colour:                 | White Label                    |
| Label Otv:                    | 2                              |
| Outer Box Dimensions (If Appl | licable)                       |
| Height (mm):                  |                                |
| Width (mm):                   |                                |
| Depth (mm):                   |                                |
| Gross Weight (kg):            |                                |
| Barcode:                      | 5056462618609                  |
| <b>Product Details</b>        |                                |
| Country of Origin:            | China                          |
| Fitting Instruction:          | No                             |
| CE & UKCA:                    | N/A                            |
| FSC Certified Materials:      | Yes                            |
| Colour:                       | Satin Anthracite               |
| Construction Method:          | Cam & Wood Dowel               |
| Construction Type:            | Rigid                          |
| Cabinet Finish:               | MFC Painted Matt               |
| Fascia Finish:                | Mdf Painted Matt               |
| Cabinet Thickness (mm):       | 18                             |
| Fascia Thickness (mm):        | 18                             |
| Drawer Included:              | Yes                            |
| Drawer Type:                  | 80mm High Metal S/C Inc Galler |
| No of Shelves:                | 0                              |
| Hinge Type:                   | Not Applicable                 |
| Hinge Included:               | No                             |
| Adjustable Legs:              | No                             |
| Fixings Included:             | No                             |
| Handle Style:                 | Contemporary                   |
| Waste Shroud:                 | Yes                            |
| Handle Included: Handle Type: | Yes                            |
|                               | Cup                            |