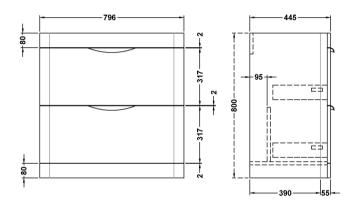

Sales Code: PMP1495 **Description:** 800 Floor Standing 2-Drawer Basin Unit

| Product Dimensions         |                                        |
|----------------------------|----------------------------------------|
| Height (mm):               | 800                                    |
| Width (mm):                | 796                                    |
| Depth (mm):                | 445                                    |
| Nett Weight (kg):          | 40                                     |
| Packaging Dimensions       |                                        |
| Height (mm):               | 850                                    |
| Width (mm):                | 505                                    |
| Depth (mm):                | 845                                    |
| Gross Weight (kg):         | 40                                     |
| Packaging Data             |                                        |
| Box Colour:                | Brown Cardboard Box - Printed          |
| Box Qty:                   | 1                                      |
| Label Size:                | 100 x 50                               |
| Label Colour:              | White Label                            |
| Label Oty:                 | 2                                      |
| Outer Box Dimensions (If A | Applicable)                            |
| Height (mm):               | FF ··································· |
| Width (mm):                |                                        |
| Depth (mm):                |                                        |
| Gross Weight (kg):         |                                        |
| Barcode:                   | 5056462618647                          |
| Product Details            |                                        |
| Country of Origin:         | China                                  |
| Fitting Instruction:       | No                                     |
| CE & UKCA:                 | N/A                                    |
| FSC Certified Materials:   | Yes                                    |
| Colour:                    | Satin Anthracite                       |
| Construction Method:       | Cam & Wood Dowel                       |
| Construction Type:         | Rigid                                  |
| Cabinet Finish:            | MFC Painted Matt                       |
| Fascia Finish:             | Mdf Painted Matt                       |
| Cabinet Thickness (mm):    | 18                                     |
| Fascia Thickness (mm):     | 18                                     |
| Drawer Included:           | Yes                                    |
| Drawer Type:               | 80mm High Metal S/C Inc Galler         |
| No of Shelves:             | 0                                      |
| Hinge Type:                | Not Applicable                         |
| Hinge Included:            | No                                     |
| Adjustable Legs:           | No                                     |
| Fixings Included:          | No                                     |
| Handle Style:              | Contemporary                           |
| Waste Shroud:              | Yes                                    |
|                            |                                        |
| Handle Included:           | Yes                                    |