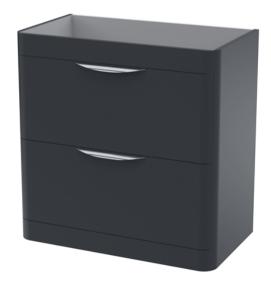

Sales Code: PMP1495 **Description:** 800 Floor Standing 2-Drawer Basin Unit

| Product Dimensions         |                                        |
|----------------------------|----------------------------------------|
| Height (mm):               | 800                                    |
| Width (mm):                | 796                                    |
| Depth (mm):                | 445                                    |
| Nett Weight (kg):          | 40                                     |
| Packaging Dimensions       |                                        |
| Height (mm):               | 850                                    |
| Width (mm):                | 505                                    |
| Depth (mm):                | 845                                    |
| Gross Weight (kg):         | 40                                     |
| Packaging Data             |                                        |
| Box Colour:                | Brown Cardboard Box - Printed          |
| Box Qty:                   | 1                                      |
| Label Size:                | 100 x 50                               |
| Label Colour:              | White Label                            |
| Label Oty:                 | 2                                      |
| Outer Box Dimensions (If A | Applicable)                            |
| Height (mm):               | FF ··································· |
| Width (mm):                |                                        |
| Depth (mm):                |                                        |
| Gross Weight (kg):         |                                        |
| Barcode:                   | 5056462618647                          |
| Product Details            |                                        |
| Country of Origin:         | China                                  |
| Fitting Instruction:       | No                                     |
| CE & UKCA:                 | N/A                                    |
| FSC Certified Materials:   | Yes                                    |
| Colour:                    | Satin Anthracite                       |
| Construction Method:       | Cam & Wood Dowel                       |
| Construction Type:         | Rigid                                  |
| Cabinet Finish:            | MFC Painted Matt                       |
| Fascia Finish:             | Mdf Painted Matt                       |
| Cabinet Thickness (mm):    | 18                                     |
| Fascia Thickness (mm):     | 18                                     |
| Drawer Included:           | Yes                                    |
| Drawer Type:               | 80mm High Metal S/C Inc Galler         |
| No of Shelves:             | 0                                      |
| Hinge Type:                | Not Applicable                         |
| Hinge Included:            | No                                     |
| Adjustable Legs:           | No                                     |
| Fixings Included:          | No                                     |
| Handle Style:              | Contemporary                           |
| Waste Shroud:              | Yes                                    |
|                            |                                        |
| Handle Included:           | Yes                                    |