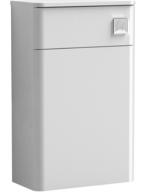

## TECHNICAL DATA SHEET

ROXOR

Sales Code: RC0141

| Product Dimensions         |                               |
|----------------------------|-------------------------------|
| Height (mm):               | 814                           |
| Width (mm):                | 505                           |
| Depth (mm):                | 260                           |
| Nett Weight (kg):          | 13.77                         |
| Packaging Dimensions       |                               |
| Height (mm):               | 225                           |
| Width (mm):                | 525                           |
| Depth (mm):                | 845                           |
| Gross Weight (kg):         | 13.77                         |
| Packaging Data             |                               |
| Box Colour:                | Brown Cardboard Box - Printed |
| Box Qty:                   | 1                             |
| Label Size:                | 100 x 50                      |
| Label Colour:              | Not Applicable                |
| Label Oty:                 | 0                             |
| Outer Box Dimensions (If A | Applicable)                   |
| Height (mm):               | Phana                         |
| Width (mm):                |                               |
| Depth (mm):                |                               |
| Gross Weight (kg):         |                               |
| Barcode:                   | 5056211883692                 |
| Product Details            |                               |
| Country of Origin:         | China                         |
| Fitting Instruction:       | No                            |
| CE & UKCA <sup>.</sup>     | N/A                           |
| FSC Certified Materials:   | Yes                           |
| Colour:                    | Gloss White                   |
| Construction Method:       | Cam & Wood Dowel              |
| Construction Type:         | Rigid                         |
| Cabinet Finish:            | Mdf Painted Gloss             |
| Fascia Finish:             | Mdf Painted Gloss             |
| Cabinet Thickness (mm):    | 18                            |
| Fascia Thickness (mm):     | 25                            |
| Drawer Included:           | No                            |
| Drawer Type:               | Not Applicable                |
| No of Shelves:             | 0                             |
| Hinge Type:                | Not Applicable                |
| Hinge Included:            | No                            |
| Adjustable Legs:           | No                            |
| Fixings Included:          | Yes                           |
| Handle Style:              | Not Applicable                |
| Waste Shroud:              | No                            |
| Handle Included:           | Not Applicable                |
| Handle Type:               | Not Applicable                |
|                            |                               |