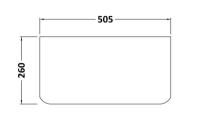

## TECHNICAL DATA SHEET

ROXOR

Sales Code: RC0141

| Product Dimensions         |                               |
|----------------------------|-------------------------------|
| Height (mm):               | 814                           |
| Width (mm):                | 505                           |
| Depth (mm):                | 260                           |
| Nett Weight (kg):          | 13.77                         |
| Packaging Dimensions       |                               |
| Height (mm):               | 225                           |
| Width (mm):                | 525                           |
| Depth (mm):                | 845                           |
| Gross Weight (kg):         | 13.77                         |
| Packaging Data             |                               |
| Box Colour:                | Brown Cardboard Box - Printed |
| Box Qty:                   | 1                             |
| Label Size:                | 100 x 50                      |
| Label Colour:              | Not Applicable                |
| Label Oty:                 | 0                             |
| Outer Box Dimensions (If A | Applicable)                   |
| Height (mm):               | Phana                         |
| Width (mm):                |                               |
| Depth (mm):                |                               |
| Gross Weight (kg):         |                               |
| Barcode:                   | 5056211883692                 |
| Product Details            |                               |
| Country of Origin:         | China                         |
| Fitting Instruction:       | No                            |
| CE & UKCA <sup>.</sup>     | N/A                           |
| FSC Certified Materials:   | Yes                           |
| Colour:                    | Gloss White                   |
| Construction Method:       | Cam & Wood Dowel              |
| Construction Type:         | Rigid                         |
| Cabinet Finish:            | Mdf Painted Gloss             |
| Fascia Finish:             | Mdf Painted Gloss             |
| Cabinet Thickness (mm):    | 18                            |
| Fascia Thickness (mm):     | 25                            |
| Drawer Included:           | No                            |
| Drawer Type:               | Not Applicable                |
| No of Shelves:             | 0                             |
| Hinge Type:                | Not Applicable                |
| Hinge Included:            | No                            |
| Adjustable Legs:           | No                            |
| Fixings Included:          | Yes                           |
| Handle Style:              | Not Applicable                |
| Waste Shroud:              | No                            |
| Handle Included:           | Not Applicable                |
| Handle Type:               | Not Applicable                |
|                            |                               |