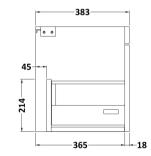

Sales Code: MOE182 Description: 500 Wall Hung Single Drawer Basin Unit

Handle Type:

| Product Dimensions       |                               |
|--------------------------|-------------------------------|
|                          | 420                           |
| Height (mm):             | 430                           |
| Width (mm):              | 500                           |
| Depth (mm):              | 383                           |
| Nett Weight (kg):        | 12                            |
| Packaging Dimensions     |                               |
| Height (mm):             | 405                           |
| Width (mm):              | 520                           |
| Depth (mm):              | 450                           |
| Gross Weight (kg):       | 12.5                          |
| Packaging Data           |                               |
| Box Colour:              | Brown Cardboard Box - Printed |
| Box Qty:                 | 0                             |
| Label Size:              | 0 x 0                         |
| Label Colour:            | White Label                   |
| Label Qty:               | 2                             |
| Outer Box Dimensions (If | Applicable)                   |
| Height (mm):             | •                             |
| Width (mm):              |                               |
| Depth (mm):              |                               |
| Gross Weight (kg):       |                               |
| Barcode:                 | 5055275880586                 |
| Product Details          |                               |
| Country of Origin:       | China                         |
| Fitting Instruction:     | No                            |
| CE & UKCA:               | N/A                           |
| FSC Certified Materials: | Yes                           |
| Colour:                  | Gloss White                   |
| Construction Method:     | Cam & Wood Dowel              |
| Construction Type:       | Rigid                         |
| Cabinet Finish:          | MFC Painted Gloss             |
| Fascia Finish:           | Mdf Painted Gloss             |
| Cabinet Thickness (mm):  | 16                            |
| Fascia Thickness (mm):   | 18                            |
| Drawer Included:         | Yes                           |
| Drawer Type:             | 80mm High Metal Softclose     |
| No of Shelves:           | 0                             |
| Hinge Type:              | Not Applicable                |
| Hinge Included:          | Not Applicable                |
| Adjustable Legs:         | No, Not Required              |
| Fixings Included:        | Yes                           |
| Handle Style:            | Contemporary                  |
| Waste Shroud:            | Yes                           |
| Handle Included:         | Yes, Supplied                 |
|                          |                               |