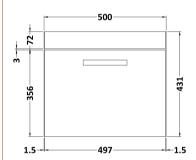

Sales Code: MOE182 Description: 500 Wall Hung Single Drawer Basin Unit

Handle Type:

| Product Dimensions       |                               |
|--------------------------|-------------------------------|
|                          | 420                           |
| Height (mm):             | 430                           |
| Width (mm):              | 500                           |
| Depth (mm):              | 383                           |
| Nett Weight (kg):        | 12                            |
| Packaging Dimensions     |                               |
| Height (mm):             | 405                           |
| Width (mm):              | 520                           |
| Depth (mm):              | 450                           |
| Gross Weight (kg):       | 12.5                          |
| Packaging Data           |                               |
| Box Colour:              | Brown Cardboard Box - Printed |
| Box Qty:                 | 0                             |
| Label Size:              | 0 x 0                         |
| Label Colour:            | White Label                   |
| Label Qty:               | 2                             |
| Outer Box Dimensions (If | Applicable)                   |
| Height (mm):             | •                             |
| Width (mm):              |                               |
| Depth (mm):              |                               |
| Gross Weight (kg):       |                               |
| Barcode:                 | 5055275880586                 |
| Product Details          |                               |
| Country of Origin:       | China                         |
| Fitting Instruction:     | No                            |
| CE & UKCA:               | N/A                           |
| FSC Certified Materials: | Yes                           |
| Colour:                  | Gloss White                   |
| Construction Method:     | Cam & Wood Dowel              |
| Construction Type:       | Rigid                         |
| Cabinet Finish:          | MFC Painted Gloss             |
| Fascia Finish:           | Mdf Painted Gloss             |
| Cabinet Thickness (mm):  | 16                            |
| Fascia Thickness (mm):   | 18                            |
| Drawer Included:         | Yes                           |
| Drawer Type:             | 80mm High Metal Softclose     |
| No of Shelves:           | 0                             |
| Hinge Type:              | Not Applicable                |
| Hinge Included:          | Not Applicable                |
| Adjustable Legs:         | No, Not Required              |
| Fixings Included:        | Yes                           |
| Handle Style:            | Contemporary                  |
| Waste Shroud:            | Yes                           |
| Handle Included:         | Yes, Supplied                 |
|                          |                               |