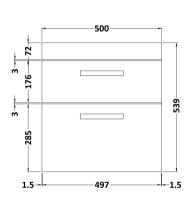

Sales Code: MOE192 Description: 500 Wall Hung 2-Drawer Basin Unit

Handle Type:

| <b>Product Dimensions</b>       |                               |
|---------------------------------|-------------------------------|
| Height (mm):                    | 538                           |
| Width (mm):                     | 500                           |
| Depth (mm):                     | 383                           |
| Nett Weight (kg):               | 17.5                          |
| Packaging Dimensions            |                               |
| Height (mm):                    | 405                           |
| Width (mm):                     | 520                           |
| Depth (mm):                     | 560                           |
| Gross Weight (kg):              | 18                            |
| Packaging Data                  |                               |
| Box Colour:                     | Brown Cardboard Box - Printed |
| Box Qty:                        | 0                             |
| Label Size:                     | 0 x 0                         |
| Label Colour:                   | White Label                   |
| Label Qty:                      | 2                             |
| <b>Outer Box Dimensions (If</b> | Applicable)                   |
| Height (mm):                    | ** /                          |
| Width (mm):                     |                               |
| Depth (mm):                     |                               |
| Gross Weight (kg):              |                               |
| Barcode:                        | 5055275880609                 |
| Product Details                 |                               |
| Country of Origin:              | China                         |
| Fitting Instruction:            | No                            |
| CE & UKCA:                      | N/A                           |
| FSC Certified Materials:        | Yes                           |
| Colour:                         | Gloss White                   |
| Construction Method:            | Cam & Wood Dowel              |
| Construction Type:              | Rigid                         |
| Cabinet Finish:                 | MFC Painted Gloss             |
| Fascia Finish:                  | Mdf Painted Gloss             |
| Cabinet Thickness (mm):         | 16                            |
| Fascia Thickness (mm):          | 18                            |
| Drawer Included:                | Yes                           |
| Drawer Type:                    | 80mm High Metal Softclose     |
| No of Shelves:                  | 0                             |
| Hinge Type:                     | Not Applicable                |
| Hinge Included:                 | Not Applicable                |
| Adjustable Legs:                | No, Not Required              |
| Fixings Included:               | Yes                           |
| Handle Style:                   | Contemporary                  |
| Waste Shroud:                   | Yes                           |
| Handle Included:                | Yes, Supplied                 |