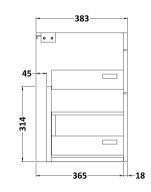

Sales Code: MOE192 Description: 500 Wall Hung 2-Drawer Basin Unit

Handle Type:

| <b>Product Dimensions</b>       |                               |
|---------------------------------|-------------------------------|
| Height (mm):                    | 538                           |
| Width (mm):                     | 500                           |
| Depth (mm):                     | 383                           |
| Nett Weight (kg):               | 17.5                          |
| Packaging Dimensions            |                               |
| Height (mm):                    | 405                           |
| Width (mm):                     | 520                           |
| Depth (mm):                     | 560                           |
| Gross Weight (kg):              | 18                            |
| Packaging Data                  |                               |
| Box Colour:                     | Brown Cardboard Box - Printed |
| Box Qty:                        | 0                             |
| Label Size:                     | 0 x 0                         |
| Label Colour:                   | White Label                   |
| Label Qty:                      | 2                             |
| <b>Outer Box Dimensions (If</b> | Applicable)                   |
| Height (mm):                    | ** /                          |
| Width (mm):                     |                               |
| Depth (mm):                     |                               |
| Gross Weight (kg):              |                               |
| Barcode:                        | 5055275880609                 |
| Product Details                 |                               |
| Country of Origin:              | China                         |
| Fitting Instruction:            | No                            |
| CE & UKCA:                      | N/A                           |
| FSC Certified Materials:        | Yes                           |
| Colour:                         | Gloss White                   |
| Construction Method:            | Cam & Wood Dowel              |
| Construction Type:              | Rigid                         |
| Cabinet Finish:                 | MFC Painted Gloss             |
| Fascia Finish:                  | Mdf Painted Gloss             |
| Cabinet Thickness (mm):         | 16                            |
| Fascia Thickness (mm):          | 18                            |
| Drawer Included:                | Yes                           |
| Drawer Type:                    | 80mm High Metal Softclose     |
| No of Shelves:                  | 0                             |
| Hinge Type:                     | Not Applicable                |
| Hinge Included:                 | Not Applicable                |
| Adjustable Legs:                | No, Not Required              |
| Fixings Included:               | Yes                           |
| Handle Style:                   | Contemporary                  |
| Waste Shroud:                   | Yes                           |
| Handle Included:                | Yes, Supplied                 |