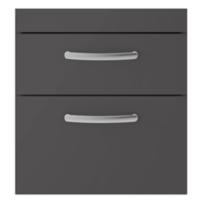

Sales Code: MOC392 Description: 500 Wall Hung 2-Drawer Basin Unit

Handle Type:

| Product Dimensions              |                           |
|---------------------------------|---------------------------|
| Height (mm):                    | 538                       |
| Width (mm):                     | 500                       |
| Depth (mm):                     | 383                       |
| Nett Weight (kg):               | 17.5                      |
|                                 | 11.5                      |
| Packaging Dimensions            | 500                       |
| Height (mm):                    | 560                       |
| Width (mm):                     | 520                       |
| Depth (mm):                     | 405                       |
| Gross Weight (kg):              | 18                        |
| Packaging Data                  |                           |
| Box Colour:                     | Brown Cardboard Box       |
| Box Qty:                        | 1                         |
| Label Size:                     | 100 x 50                  |
| Label Colour:                   | White Label               |
| Label Qty:                      | 2                         |
| <b>Outer Box Dimensions (If</b> | Applicable)               |
| Height (mm):                    |                           |
| Width (mm):                     |                           |
| Depth (mm):                     |                           |
| Gross Weight (kg):              |                           |
| Barcode:                        | 5055275869963             |
| <b>Product Details</b>          |                           |
| Country of Origin:              | China                     |
| Fitting Instruction:            | No                        |
| CE & UKCA:                      | N/A                       |
| FSC Certified Materials:        | Yes                       |
| Colour:                         | Gloss Grey                |
| Construction Method:            | Cam & Wood Dowel          |
| Construction Type:              | Rigid                     |
| Cabinet Finish:                 | MFC Painted Gloss         |
| Fascia Finish:                  | Mdf Painted Gloss         |
| Cabinet Thickness (mm):         | 16                        |
| Fascia Thickness (mm):          | 18                        |
| Drawer Included:                | Yes                       |
| Drawer Type:                    | 80mm High Metal Softclose |
| No of Shelves:                  | 0                         |
| Hinge Type:                     | Not Applicable            |
| Hinge Included:                 | Not Applicable            |
| Adjustable Legs:                | No, Not Required          |
| Fixings Included:               | Yes                       |
| Handle Style:                   | Contemporary              |
| Waste Shroud:                   | Yes                       |
| Handle Included:                | Yes, Supplied             |