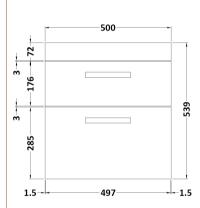

Sales Code: MOC392 Description: 500 Wall Hung 2-Drawer Basin Unit

Handle Type:

| Product Dimensions              |                           |
|---------------------------------|---------------------------|
| Height (mm):                    | 538                       |
| Width (mm):                     | 500                       |
| Depth (mm):                     | 383                       |
| Nett Weight (kg):               | 17.5                      |
|                                 | 11.5                      |
| Packaging Dimensions            | 500                       |
| Height (mm):                    | 560                       |
| Width (mm):                     | 520                       |
| Depth (mm):                     | 405                       |
| Gross Weight (kg):              | 18                        |
| Packaging Data                  |                           |
| Box Colour:                     | Brown Cardboard Box       |
| Box Qty:                        | 1                         |
| Label Size:                     | 100 x 50                  |
| Label Colour:                   | White Label               |
| Label Qty:                      | 2                         |
| <b>Outer Box Dimensions (If</b> | Applicable)               |
| Height (mm):                    |                           |
| Width (mm):                     |                           |
| Depth (mm):                     |                           |
| Gross Weight (kg):              |                           |
| Barcode:                        | 5055275869963             |
| <b>Product Details</b>          |                           |
| Country of Origin:              | China                     |
| Fitting Instruction:            | No                        |
| CE & UKCA:                      | N/A                       |
| FSC Certified Materials:        | Yes                       |
| Colour:                         | Gloss Grey                |
| Construction Method:            | Cam & Wood Dowel          |
| Construction Type:              | Rigid                     |
| Cabinet Finish:                 | MFC Painted Gloss         |
| Fascia Finish:                  | Mdf Painted Gloss         |
| Cabinet Thickness (mm):         | 16                        |
| Fascia Thickness (mm):          | 18                        |
| Drawer Included:                | Yes                       |
| Drawer Type:                    | 80mm High Metal Softclose |
| No of Shelves:                  | 0                         |
| Hinge Type:                     | Not Applicable            |
| Hinge Included:                 | Not Applicable            |
| Adjustable Legs:                | No, Not Required          |
| Fixings Included:               | Yes                       |
| Handle Style:                   | Contemporary              |
| Waste Shroud:                   | Yes                       |
| Handle Included:                | Yes, Supplied             |