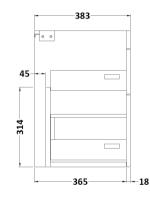

Sales Code: MOC392 Description: 500 Wall Hung 2-Drawer Basin Unit

Handle Type:

| Product Dimensions              |                           |
|---------------------------------|---------------------------|
| Height (mm):                    | 538                       |
| Width (mm):                     | 500                       |
| Depth (mm):                     | 383                       |
| Nett Weight (kg):               | 17.5                      |
|                                 | 11.5                      |
| Packaging Dimensions            | 500                       |
| Height (mm):                    | 560                       |
| Width (mm):                     | 520                       |
| Depth (mm):                     | 405                       |
| Gross Weight (kg):              | 18                        |
| Packaging Data                  |                           |
| Box Colour:                     | Brown Cardboard Box       |
| Box Qty:                        | 1                         |
| Label Size:                     | 100 x 50                  |
| Label Colour:                   | White Label               |
| Label Qty:                      | 2                         |
| <b>Outer Box Dimensions (If</b> | Applicable)               |
| Height (mm):                    |                           |
| Width (mm):                     |                           |
| Depth (mm):                     |                           |
| Gross Weight (kg):              |                           |
| Barcode:                        | 5055275869963             |
| <b>Product Details</b>          |                           |
| Country of Origin:              | China                     |
| Fitting Instruction:            | No                        |
| CE & UKCA:                      | N/A                       |
| FSC Certified Materials:        | Yes                       |
| Colour:                         | Gloss Grey                |
| Construction Method:            | Cam & Wood Dowel          |
| Construction Type:              | Rigid                     |
| Cabinet Finish:                 | MFC Painted Gloss         |
| Fascia Finish:                  | Mdf Painted Gloss         |
| Cabinet Thickness (mm):         | 16                        |
| Fascia Thickness (mm):          | 18                        |
| Drawer Included:                | Yes                       |
| Drawer Type:                    | 80mm High Metal Softclose |
| No of Shelves:                  | 0                         |
| Hinge Type:                     | Not Applicable            |
| Hinge Included:                 | Not Applicable            |
| Adjustable Legs:                | No, Not Required          |
| Fixings Included:               | Yes                       |
| Handle Style:                   | Contemporary              |
| Waste Shroud:                   | Yes                       |
| Handle Included:                | Yes, Supplied             |