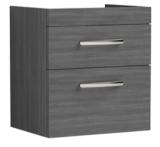

Sales Code: MOD592 Description: 500 Wall Hung 2-Drawer Basin Unit

Handle Type:

| <b>Product Dimensions</b> |                           |
|---------------------------|---------------------------|
| Height (mm):              | 538                       |
| Width (mm):               | 500                       |
| Depth (mm):               | 383                       |
| Nett Weight (kg):         | 17.5                      |
| Packaging Dimensions      |                           |
| Height (mm):              | 560                       |
| Width (mm):               | 520                       |
| Depth (mm):               | 405                       |
| Gross Weight (kg):        | 18                        |
| Packaging Data            |                           |
| Box Colour:               | Brown Cardboard Box       |
| Box Qty:                  | 1                         |
| Label Size:               | 100 x 50                  |
| Label Colour:             | White Label               |
| Label Qty:                | 2                         |
| Outer Box Dimensions (If  | Applicable)               |
| Height (mm):              | 11 /                      |
| Width (mm):               |                           |
| Depth (mm):               |                           |
| Gross Weight (kg):        |                           |
| Barcode:                  | 5055275825457             |
| Product Details           |                           |
| Country of Origin:        | United Kingdom            |
| Fitting Instruction:      | No                        |
| CE & UKCA:                | N/A                       |
| FSC Certified Materials:  | Yes                       |
| Colour:                   | Anthracite Woodgrain      |
| Construction Method:      | Cam & Wood Dowel          |
| Construction Type:        | Rigid                     |
| Cabinet Finish:           | MFC Textured Woodgrain    |
| Fascia Finish:            | MFC Textured Woodgrain    |
| Cabinet Thickness (mm):   | 18                        |
| Fascia Thickness (mm):    | 18                        |
| Drawer Included:          | Yes                       |
| Drawer Type:              | 80mm High Metal Softclose |
| No of Shelves:            | 0                         |
| Hinge Type:               | Not Applicable            |
| Hinge Included:           | Not Applicable            |
| Adjustable Legs:          | No, Not Required          |
| Fixings Included:         | Yes                       |
| Handle Style:             | Contemporary              |
| Waste Shroud:             | Yes                       |
| Handle Included:          | Yes, Supplied             |