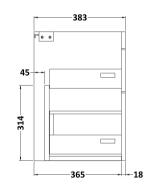

Sales Code: MOD592 Description: 500 Wall Hung 2-Drawer Basin Unit

Handle Type:

| <b>Product Dimensions</b> |                           |
|---------------------------|---------------------------|
| Height (mm):              | 538                       |
| Width (mm):               | 500                       |
| Depth (mm):               | 383                       |
| Nett Weight (kg):         | 17.5                      |
| Packaging Dimensions      |                           |
| Height (mm):              | 560                       |
| Width (mm):               | 520                       |
| Depth (mm):               | 405                       |
| Gross Weight (kg):        | 18                        |
| Packaging Data            |                           |
| Box Colour:               | Brown Cardboard Box       |
| Box Qty:                  | 1                         |
| Label Size:               | 100 x 50                  |
| Label Colour:             | White Label               |
| Label Qty:                | 2                         |
| Outer Box Dimensions (If  | Applicable)               |
| Height (mm):              | 11 /                      |
| Width (mm):               |                           |
| Depth (mm):               |                           |
| Gross Weight (kg):        |                           |
| Barcode:                  | 5055275825457             |
| Product Details           |                           |
| Country of Origin:        | United Kingdom            |
| Fitting Instruction:      | No                        |
| CE & UKCA:                | N/A                       |
| FSC Certified Materials:  | Yes                       |
| Colour:                   | Anthracite Woodgrain      |
| Construction Method:      | Cam & Wood Dowel          |
| Construction Type:        | Rigid                     |
| Cabinet Finish:           | MFC Textured Woodgrain    |
| Fascia Finish:            | MFC Textured Woodgrain    |
| Cabinet Thickness (mm):   | 18                        |
| Fascia Thickness (mm):    | 18                        |
| Drawer Included:          | Yes                       |
| Drawer Type:              | 80mm High Metal Softclose |
| No of Shelves:            | 0                         |
| Hinge Type:               | Not Applicable            |
| Hinge Included:           | Not Applicable            |
| Adjustable Legs:          | No, Not Required          |
| Fixings Included:         | Yes                       |
| Handle Style:             | Contemporary              |
| Waste Shroud:             | Yes                       |
| Handle Included:          | Yes, Supplied             |