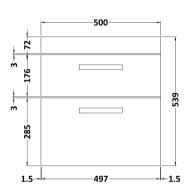

Sales Code: MOD592 Description: 500 Wall Hung 2-Drawer Basin Unit

Handle Type:

| <b>Product Dimensions</b> |                           |
|---------------------------|---------------------------|
| Height (mm):              | 538                       |
| Width (mm):               | 500                       |
| Depth (mm):               | 383                       |
| Nett Weight (kg):         | 17.5                      |
| Packaging Dimensions      |                           |
| Height (mm):              | 560                       |
| Width (mm):               | 520                       |
| Depth (mm):               | 405                       |
| Gross Weight (kg):        | 18                        |
| Packaging Data            |                           |
| Box Colour:               | Brown Cardboard Box       |
| Box Qty:                  | 1                         |
| Label Size:               | 100 x 50                  |
| Label Colour:             | White Label               |
| Label Qty:                | 2                         |
| Outer Box Dimensions (If  | Applicable)               |
| Height (mm):              | 11 /                      |
| Width (mm):               |                           |
| Depth (mm):               |                           |
| Gross Weight (kg):        |                           |
| Barcode:                  | 5055275825457             |
| Product Details           |                           |
| Country of Origin:        | United Kingdom            |
| Fitting Instruction:      | No                        |
| CE & UKCA:                | N/A                       |
| FSC Certified Materials:  | Yes                       |
| Colour:                   | Anthracite Woodgrain      |
| Construction Method:      | Cam & Wood Dowel          |
| Construction Type:        | Rigid                     |
| Cabinet Finish:           | MFC Textured Woodgrain    |
| Fascia Finish:            | MFC Textured Woodgrain    |
| Cabinet Thickness (mm):   | 18                        |
| Fascia Thickness (mm):    | 18                        |
| Drawer Included:          | Yes                       |
| Drawer Type:              | 80mm High Metal Softclose |
| No of Shelves:            | 0                         |
| Hinge Type:               | Not Applicable            |
| Hinge Included:           | Not Applicable            |
| Adjustable Legs:          | No, Not Required          |
| Fixings Included:         | Yes                       |
| Handle Style:             | Contemporary              |
| Waste Shroud:             | Yes                       |
| Handle Included:          | Yes, Supplied             |