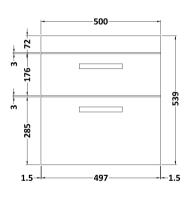

Sales Code: MOD692 Description: 500 Wall Hung 2-Drawer Basin Unit

Handle Type:

| <b>Product Dimensions</b> |                           |
|---------------------------|---------------------------|
| Height (mm):              | 538                       |
| Width (mm):               | 500                       |
| Depth (mm):               | 383                       |
| Nett Weight (kg):         | 17.5                      |
| Packaging Dimensions      |                           |
| Height (mm):              | 560                       |
| Width (mm):               | 520                       |
| Depth (mm):               | 405                       |
| Gross Weight (kg):        | 18                        |
| Packaging Data            |                           |
| Box Colour:               | Brown Cardboard Box       |
| Box Qty:                  | 1                         |
| Label Size:               | 100 x 50                  |
| Label Colour:             | White Label               |
| Label Qty:                | 2                         |
| Outer Box Dimensions (If  | Applicable)               |
| Height (mm):              | **                        |
| Width (mm):               |                           |
| Depth (mm):               |                           |
| Gross Weight (kg):        |                           |
| Barcode:                  | 5055275825464             |
| Product Details           |                           |
| Country of Origin:        | United Kingdom            |
| Fitting Instruction:      | No                        |
| CE & UKCA:                | N/A                       |
| FSC Certified Materials:  | Yes                       |
| Colour:                   | Black Woodgrain           |
| Construction Method:      | Cam & Wood Dowel          |
| Construction Type:        | Rigid                     |
| Cabinet Finish:           | MFC Textured Woodgrain    |
| Fascia Finish:            | MFC Textured Woodgrain    |
| Cabinet Thickness (mm):   | 18                        |
| Fascia Thickness (mm):    | 18                        |
| Drawer Included:          | Yes                       |
| Drawer Type:              | 80mm High Metal Softclose |
| No of Shelves:            | 0                         |
| Hinge Type:               | Not Applicable            |
| Hinge Included:           | Not Applicable            |
| Adjustable Legs:          | No, Not Required          |
| Fixings Included:         | Yes                       |
| Handle Style:             | Contemporary              |
| Waste Shroud:             | Yes                       |
| Handle Included:          | Yes, Supplied             |