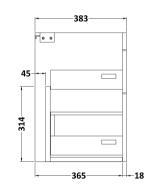

Sales Code: MOD692 Description: 500 Wall Hung 2-Drawer Basin Unit

Handle Type:

| <b>Product Dimensions</b> |                           |
|---------------------------|---------------------------|
| Height (mm):              | 538                       |
| Width (mm):               | 500                       |
| Depth (mm):               | 383                       |
| Nett Weight (kg):         | 17.5                      |
| Packaging Dimensions      |                           |
| Height (mm):              | 560                       |
| Width (mm):               | 520                       |
| Depth (mm):               | 405                       |
| Gross Weight (kg):        | 18                        |
| Packaging Data            |                           |
| Box Colour:               | Brown Cardboard Box       |
| Box Qty:                  | 1                         |
| Label Size:               | 100 x 50                  |
| Label Colour:             | White Label               |
| Label Qty:                | 2                         |
| Outer Box Dimensions (If  | Applicable)               |
| Height (mm):              | **                        |
| Width (mm):               |                           |
| Depth (mm):               |                           |
| Gross Weight (kg):        |                           |
| Barcode:                  | 5055275825464             |
| Product Details           |                           |
| Country of Origin:        | United Kingdom            |
| Fitting Instruction:      | No                        |
| CE & UKCA:                | N/A                       |
| FSC Certified Materials:  | Yes                       |
| Colour:                   | Black Woodgrain           |
| Construction Method:      | Cam & Wood Dowel          |
| Construction Type:        | Rigid                     |
| Cabinet Finish:           | MFC Textured Woodgrain    |
| Fascia Finish:            | MFC Textured Woodgrain    |
| Cabinet Thickness (mm):   | 18                        |
| Fascia Thickness (mm):    | 18                        |
| Drawer Included:          | Yes                       |
| Drawer Type:              | 80mm High Metal Softclose |
| No of Shelves:            | 0                         |
| Hinge Type:               | Not Applicable            |
| Hinge Included:           | Not Applicable            |
| Adjustable Legs:          | No, Not Required          |
| Fixings Included:         | Yes                       |
| Handle Style:             | Contemporary              |
| Waste Shroud:             | Yes                       |
| Handle Included:          | Yes, Supplied             |