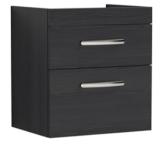

Sales Code: MOD692 Description: 500 Wall Hung 2-Drawer Basin Unit

Handle Type:

| <b>Product Dimensions</b> |                           |
|---------------------------|---------------------------|
| Height (mm):              | 538                       |
| Width (mm):               | 500                       |
| Depth (mm):               | 383                       |
| Nett Weight (kg):         | 17.5                      |
| Packaging Dimensions      |                           |
| Height (mm):              | 560                       |
| Width (mm):               | 520                       |
| Depth (mm):               | 405                       |
| Gross Weight (kg):        | 18                        |
| Packaging Data            |                           |
| Box Colour:               | Brown Cardboard Box       |
| Box Qty:                  | 1                         |
| Label Size:               | 100 x 50                  |
| Label Colour:             | White Label               |
| Label Qty:                | 2                         |
| Outer Box Dimensions (If  | Applicable)               |
| Height (mm):              | **                        |
| Width (mm):               |                           |
| Depth (mm):               |                           |
| Gross Weight (kg):        |                           |
| Barcode:                  | 5055275825464             |
| Product Details           |                           |
| Country of Origin:        | United Kingdom            |
| Fitting Instruction:      | No                        |
| CE & UKCA:                | N/A                       |
| FSC Certified Materials:  | Yes                       |
| Colour:                   | Black Woodgrain           |
| Construction Method:      | Cam & Wood Dowel          |
| Construction Type:        | Rigid                     |
| Cabinet Finish:           | MFC Textured Woodgrain    |
| Fascia Finish:            | MFC Textured Woodgrain    |
| Cabinet Thickness (mm):   | 18                        |
| Fascia Thickness (mm):    | 18                        |
| Drawer Included:          | Yes                       |
| Drawer Type:              | 80mm High Metal Softclose |
| No of Shelves:            | 0                         |
| Hinge Type:               | Not Applicable            |
| Hinge Included:           | Not Applicable            |
| Adjustable Legs:          | No, Not Required          |
| Fixings Included:         | Yes                       |
| Handle Style:             | Contemporary              |
| Waste Shroud:             | Yes                       |
| Handle Included:          | Yes, Supplied             |