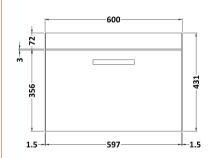

Sales Code: MOE183 Description: 600 Wall Hung Single Drawer Basin Unit

| <b>Product Dimensions</b>       |                               |
|---------------------------------|-------------------------------|
| Height (mm):                    | 430                           |
| Width (mm):                     | 600                           |
| Depth (mm):                     | 383                           |
| Nett Weight (kg):               | 13                            |
| <b>Packaging Dimensions</b>     |                               |
| Height (mm):                    | 450                           |
| Width (mm):                     | 620                           |
| Depth (mm):                     | 405                           |
| Gross Weight (kg):              | 13.5                          |
| Packaging Data                  |                               |
| Box Colour:                     | Brown Cardboard Box - Printed |
| Box Qty:                        | 0                             |
| Label Size:                     | 0 x 0                         |
| Label Colour:                   | White Label                   |
| Label Qty:                      | 2                             |
| <b>Outer Box Dimensions (If</b> | Applicable)                   |
| Height (mm):                    |                               |
| Width (mm):                     |                               |
| Depth (mm):                     |                               |
| Gross Weight (kg):              |                               |
| Barcode:                        | 5055275880661                 |
| <b>Product Details</b>          |                               |
| Country of Origin:              | China                         |
| Fitting Instruction:            | No                            |
| CE & UKCA:                      | N/A                           |
| FSC Certified Materials:        | Yes                           |
| Colour:                         | Gloss White                   |
| Construction Method:            | Cam & Wood Dowel              |
| Construction Type:              | Rigid                         |
| Cabinet Finish:                 | MFC Painted Gloss             |
| Fascia Finish:                  | Mdf Painted Gloss             |
| Cabinet Thickness (mm):         | 16                            |
| Fascia Thickness (mm):          | 18                            |
| Drawer Included:                | Yes                           |
| Drawer Type:                    | 80mm High Metal Softclose     |
| No of Shelves:                  | 0                             |
| Hinge Type:                     | Not Applicable                |
| Hinge Included:                 | Not Applicable                |
| Adjustable Legs:                | No, Not Required              |
| Fixings Included:               | Yes                           |
| Handle Style:                   | Contemporary                  |
| Waste Shroud:                   | Yes                           |
| Handle Included:                | Yes, Supplied                 |