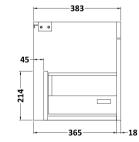

Sales Code: MOE183 Description: 600 Wall Hung Single Drawer Basin Unit

| <b>Product Dimensions</b>       |                               |
|---------------------------------|-------------------------------|
| Height (mm):                    | 430                           |
| Width (mm):                     | 600                           |
| Depth (mm):                     | 383                           |
| Nett Weight (kg):               | 13                            |
| <b>Packaging Dimensions</b>     |                               |
| Height (mm):                    | 450                           |
| Width (mm):                     | 620                           |
| Depth (mm):                     | 405                           |
| Gross Weight (kg):              | 13.5                          |
| Packaging Data                  |                               |
| Box Colour:                     | Brown Cardboard Box - Printed |
| Box Qty:                        | 0                             |
| Label Size:                     | 0 x 0                         |
| Label Colour:                   | White Label                   |
| Label Qty:                      | 2                             |
| <b>Outer Box Dimensions (If</b> | Applicable)                   |
| Height (mm):                    |                               |
| Width (mm):                     |                               |
| Depth (mm):                     |                               |
| Gross Weight (kg):              |                               |
| Barcode:                        | 5055275880661                 |
| <b>Product Details</b>          |                               |
| Country of Origin:              | China                         |
| Fitting Instruction:            | No                            |
| CE & UKCA:                      | N/A                           |
| FSC Certified Materials:        | Yes                           |
| Colour:                         | Gloss White                   |
| Construction Method:            | Cam & Wood Dowel              |
| Construction Type:              | Rigid                         |
| Cabinet Finish:                 | MFC Painted Gloss             |
| Fascia Finish:                  | Mdf Painted Gloss             |
| Cabinet Thickness (mm):         | 16                            |
| Fascia Thickness (mm):          | 18                            |
| Drawer Included:                | Yes                           |
| Drawer Type:                    | 80mm High Metal Softclose     |
| No of Shelves:                  | 0                             |
| Hinge Type:                     | Not Applicable                |
| Hinge Included:                 | Not Applicable                |
| Adjustable Legs:                | No, Not Required              |
| Fixings Included:               | Yes                           |
| Handle Style:                   | Contemporary                  |
| Waste Shroud:                   | Yes                           |
| Handle Included:                | Yes, Supplied                 |