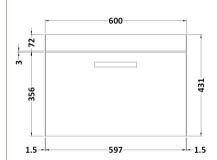

Sales Code: MOC383 Description: 600 Wall Hung Single Drawer Basin Unit

| Product Dimensions         |                           |
|----------------------------|---------------------------|
| Height (mm):               | 430                       |
| Width (mm):                | 600                       |
| Depth (mm):                | 383                       |
| Nett Weight (kg):          | 13                        |
| Packaging Dimensions       |                           |
| Height (mm):               | 450                       |
| Width (mm):                | 620                       |
| Depth (mm):                | 405                       |
| Gross Weight (kg):         | 13.5                      |
| Packaging Data             |                           |
| Box Colour:                | Brown Cardboard Box       |
| Box Qty:                   | 1                         |
| Label Size:                | 100 x 50                  |
| Label Colour:              | White Label               |
| Label Qty:                 | 2                         |
| Outer Box Dimensions (If A | applicable)               |
| Height (mm):               |                           |
| Width (mm):                |                           |
| Depth (mm):                |                           |
| Gross Weight (kg):         |                           |
| Barcode:                   | 5055275869994             |
| Product Details            |                           |
| Country of Origin:         | China                     |
| Fitting Instruction:       | No                        |
| CE & UKCA:                 | N/A                       |
| FSC Certified Materials:   | Yes                       |
| Colour:                    | Gloss Grey                |
| Construction Method:       | Cam & Wood Dowel          |
| Construction Type:         | Rigid                     |
| Cabinet Finish:            | MFC Painted Gloss         |
| Fascia Finish:             | Mdf Painted Gloss         |
| Cabinet Thickness (mm):    | 16                        |
| Fascia Thickness (mm):     | 18                        |
| Drawer Included:           | Yes                       |
| Drawer Type:               | 80mm High Metal Softclose |
| No of Shelves:             | 0                         |
| Hinge Type:                | Not Applicable            |
| Hinge Included:            | Not Applicable            |
| Adjustable Legs:           | No, Not Required          |
| Fixings Included:          | Yes                       |
| Handle Style:              | Contemporary              |
| Waste Shroud:              | Yes                       |
| Handle Included:           | Yes, Supplied             |
| Handle Type:               | Strap                     |