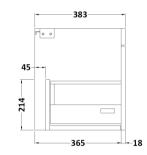

Sales Code: MOC383 Description: 600 Wall Hung Single Drawer Basin Unit

| Product Dimensions         |                           |
|----------------------------|---------------------------|
| Height (mm):               | 430                       |
| Width (mm):                | 600                       |
| Depth (mm):                | 383                       |
| Nett Weight (kg):          | 13                        |
| Packaging Dimensions       |                           |
| Height (mm):               | 450                       |
| Width (mm):                | 620                       |
| Depth (mm):                | 405                       |
| Gross Weight (kg):         | 13.5                      |
| Packaging Data             |                           |
| Box Colour:                | Brown Cardboard Box       |
| Box Qty:                   | 1                         |
| Label Size:                | 100 x 50                  |
| Label Colour:              | White Label               |
| Label Qty:                 | 2                         |
| Outer Box Dimensions (If A | applicable)               |
| Height (mm):               |                           |
| Width (mm):                |                           |
| Depth (mm):                |                           |
| Gross Weight (kg):         |                           |
| Barcode:                   | 5055275869994             |
| Product Details            |                           |
| Country of Origin:         | China                     |
| Fitting Instruction:       | No                        |
| CE & UKCA:                 | N/A                       |
| FSC Certified Materials:   | Yes                       |
| Colour:                    | Gloss Grey                |
| Construction Method:       | Cam & Wood Dowel          |
| Construction Type:         | Rigid                     |
| Cabinet Finish:            | MFC Painted Gloss         |
| Fascia Finish:             | Mdf Painted Gloss         |
| Cabinet Thickness (mm):    | 16                        |
| Fascia Thickness (mm):     | 18                        |
| Drawer Included:           | Yes                       |
| Drawer Type:               | 80mm High Metal Softclose |
| No of Shelves:             | 0                         |
| Hinge Type:                | Not Applicable            |
| Hinge Included:            | Not Applicable            |
| Adjustable Legs:           | No, Not Required          |
| Fixings Included:          | Yes                       |
| Handle Style:              | Contemporary              |
| Waste Shroud:              | Yes                       |
| Handle Included:           | Yes, Supplied             |
| Handle Type:               | Strap                     |