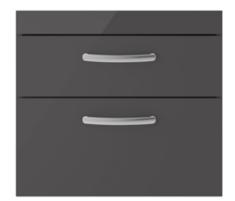

Sales Code: MOC393 Description: 600 Wall Hung 2-Drawer Basin Unit

Handle Type:

| <b>Product Dimensions</b> |                           |
|---------------------------|---------------------------|
| Height (mm):              | 538                       |
| Width (mm):               | 600                       |
| Depth (mm):               | 383                       |
| Nett Weight (kg):         | 20.5                      |
| Packaging Dimensions      |                           |
| Height (mm):              | 560                       |
| Width (mm):               | 620                       |
| Depth (mm):               | 405                       |
| Gross Weight (kg):        | 21                        |
| Packaging Data            |                           |
| Box Colour:               | Brown Cardboard Box       |
| Box Qty:                  | 1                         |
| Label Size:               | 100 x 50                  |
| Label Colour:             | White Label               |
| Label Qty:                | 2                         |
| Outer Box Dimensions (If  | Applicable)               |
| Height (mm):              | * * /                     |
| Width (mm):               |                           |
| Depth (mm):               |                           |
| Gross Weight (kg):        |                           |
| Barcode:                  | 5055275870006             |
| Product Details           |                           |
| Country of Origin:        | China                     |
| Fitting Instruction:      | No                        |
| CE & UKCA:                | N/A                       |
| FSC Certified Materials:  | Yes                       |
| Colour:                   | Gloss Grey                |
| Construction Method:      | Cam & Wood Dowel          |
| Construction Type:        | Rigid                     |
| Cabinet Finish:           | MFC Painted Gloss         |
| Fascia Finish:            | Mdf Painted Gloss         |
| Cabinet Thickness (mm):   | 16                        |
| Fascia Thickness (mm):    | 18                        |
| Drawer Included:          | Yes                       |
| Drawer Type:              | 80mm High Metal Softclose |
| No of Shelves:            | 0                         |
| Hinge Type:               | Not Applicable            |
| Hinge Included:           | Not Applicable            |
| Adjustable Legs:          | No, Not Required          |
| Fixings Included:         | Yes                       |
| Handle Style:             | Contemporary              |
| Waste Shroud:             | Yes                       |
| Handle Included:          | Yes, Supplied             |