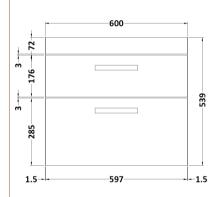

Sales Code: MOC393 Description: 600 Wall Hung 2-Drawer Basin Unit

Handle Type:

| <b>Product Dimensions</b> |                           |
|---------------------------|---------------------------|
| Height (mm):              | 538                       |
| Width (mm):               | 600                       |
| Depth (mm):               | 383                       |
| Nett Weight (kg):         | 20.5                      |
| Packaging Dimensions      |                           |
| Height (mm):              | 560                       |
| Width (mm):               | 620                       |
| Depth (mm):               | 405                       |
| Gross Weight (kg):        | 21                        |
| Packaging Data            |                           |
| Box Colour:               | Brown Cardboard Box       |
| Box Qty:                  | 1                         |
| Label Size:               | 100 x 50                  |
| Label Colour:             | White Label               |
| Label Qty:                | 2                         |
| Outer Box Dimensions (If  | Applicable)               |
| Height (mm):              | * * /                     |
| Width (mm):               |                           |
| Depth (mm):               |                           |
| Gross Weight (kg):        |                           |
| Barcode:                  | 5055275870006             |
| Product Details           |                           |
| Country of Origin:        | China                     |
| Fitting Instruction:      | No                        |
| CE & UKCA:                | N/A                       |
| FSC Certified Materials:  | Yes                       |
| Colour:                   | Gloss Grey                |
| Construction Method:      | Cam & Wood Dowel          |
| Construction Type:        | Rigid                     |
| Cabinet Finish:           | MFC Painted Gloss         |
| Fascia Finish:            | Mdf Painted Gloss         |
| Cabinet Thickness (mm):   | 16                        |
| Fascia Thickness (mm):    | 18                        |
| Drawer Included:          | Yes                       |
| Drawer Type:              | 80mm High Metal Softclose |
| No of Shelves:            | 0                         |
| Hinge Type:               | Not Applicable            |
| Hinge Included:           | Not Applicable            |
| Adjustable Legs:          | No, Not Required          |
| Fixings Included:         | Yes                       |
| Handle Style:             | Contemporary              |
| Waste Shroud:             | Yes                       |
| Handle Included:          | Yes, Supplied             |