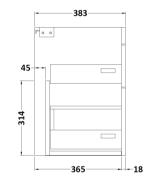

Sales Code: MOC393 Description: 600 Wall Hung 2-Drawer Basin Unit

Handle Type:

| <b>Product Dimensions</b> |                           |
|---------------------------|---------------------------|
| Height (mm):              | 538                       |
| Width (mm):               | 600                       |
| Depth (mm):               | 383                       |
| Nett Weight (kg):         | 20.5                      |
| Packaging Dimensions      |                           |
| Height (mm):              | 560                       |
| Width (mm):               | 620                       |
| Depth (mm):               | 405                       |
| Gross Weight (kg):        | 21                        |
| Packaging Data            |                           |
| Box Colour:               | Brown Cardboard Box       |
| Box Qty:                  | 1                         |
| Label Size:               | 100 x 50                  |
| Label Colour:             | White Label               |
| Label Qty:                | 2                         |
| Outer Box Dimensions (If  | Applicable)               |
| Height (mm):              | * * /                     |
| Width (mm):               |                           |
| Depth (mm):               |                           |
| Gross Weight (kg):        |                           |
| Barcode:                  | 5055275870006             |
| Product Details           |                           |
| Country of Origin:        | China                     |
| Fitting Instruction:      | No                        |
| CE & UKCA:                | N/A                       |
| FSC Certified Materials:  | Yes                       |
| Colour:                   | Gloss Grey                |
| Construction Method:      | Cam & Wood Dowel          |
| Construction Type:        | Rigid                     |
| Cabinet Finish:           | MFC Painted Gloss         |
| Fascia Finish:            | Mdf Painted Gloss         |
| Cabinet Thickness (mm):   | 16                        |
| Fascia Thickness (mm):    | 18                        |
| Drawer Included:          | Yes                       |
| Drawer Type:              | 80mm High Metal Softclose |
| No of Shelves:            | 0                         |
| Hinge Type:               | Not Applicable            |
| Hinge Included:           | Not Applicable            |
| Adjustable Legs:          | No, Not Required          |
| Fixings Included:         | Yes                       |
| Handle Style:             | Contemporary              |
| Waste Shroud:             | Yes                       |
| Handle Included:          | Yes, Supplied             |