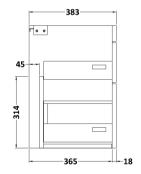

Sales Code: MOD593 Description: 600 Wall Hung 2-Drawer Basin Unit

Handle Type:

| <b>Product Dimensions</b> |                           |
|---------------------------|---------------------------|
| Height (mm):              | 538                       |
| Width (mm):               | 600                       |
| Depth (mm):               | 383                       |
| Nett Weight (kg):         | 20.5                      |
| Packaging Dimensions      |                           |
| Height (mm):              | 560                       |
| Width (mm):               | 620                       |
| Depth (mm):               | 405                       |
| Gross Weight (kg):        | 21                        |
| Packaging Data            |                           |
| Box Colour:               | Brown Cardboard Box       |
| Box Qty:                  | 1                         |
| Label Size:               | 100 x 50                  |
| Label Colour:             | White Label               |
| Label Qty:                | 2                         |
| Outer Box Dimensions (If  | Applicable)               |
| Height (mm):              |                           |
| Width (mm):               |                           |
| Depth (mm):               |                           |
| Gross Weight (kg):        |                           |
| Barcode:                  | 5055275825617             |
| <b>Product Details</b>    |                           |
| Country of Origin:        | United Kingdom            |
| Fitting Instruction:      | No                        |
| CE & UKCA:                | N/A                       |
| FSC Certified Materials:  | Yes                       |
| Colour:                   | Anthracite Woodgrain      |
| Construction Method:      | Cam & Wood Dowel          |
| Construction Type:        | Rigid                     |
| Cabinet Finish:           | MFC Textured Woodgrain    |
| Fascia Finish:            | MFC Textured Woodgrain    |
| Cabinet Thickness (mm):   | 18                        |
| Fascia Thickness (mm):    | 18                        |
| Drawer Included:          | Yes                       |
| Drawer Type:              | 80mm High Metal Softclose |
| No of Shelves:            | 0                         |
| Hinge Type:               | Not Applicable            |
| Hinge Included:           | Not Applicable            |
| Adjustable Legs:          | No, Not Required          |
| Fixings Included:         | Yes                       |
| Handle Style:             | Contemporary              |
| Waste Shroud:             | Yes                       |
| Handle Included:          | Yes, Supplied             |