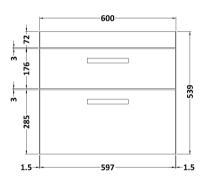

Sales Code: MOD593 Description: 600 Wall Hung 2-Drawer Basin Unit

Handle Type:

| <b>Product Dimensions</b> |                           |
|---------------------------|---------------------------|
| Height (mm):              | 538                       |
| Width (mm):               | 600                       |
| Depth (mm):               | 383                       |
| Nett Weight (kg):         | 20.5                      |
| Packaging Dimensions      |                           |
| Height (mm):              | 560                       |
| Width (mm):               | 620                       |
| Depth (mm):               | 405                       |
| Gross Weight (kg):        | 21                        |
| Packaging Data            |                           |
| Box Colour:               | Brown Cardboard Box       |
| Box Qty:                  | 1                         |
| Label Size:               | 100 x 50                  |
| Label Colour:             | White Label               |
| Label Qty:                | 2                         |
| Outer Box Dimensions (If  | Applicable)               |
| Height (mm):              |                           |
| Width (mm):               |                           |
| Depth (mm):               |                           |
| Gross Weight (kg):        |                           |
| Barcode:                  | 5055275825617             |
| <b>Product Details</b>    |                           |
| Country of Origin:        | United Kingdom            |
| Fitting Instruction:      | No                        |
| CE & UKCA:                | N/A                       |
| FSC Certified Materials:  | Yes                       |
| Colour:                   | Anthracite Woodgrain      |
| Construction Method:      | Cam & Wood Dowel          |
| Construction Type:        | Rigid                     |
| Cabinet Finish:           | MFC Textured Woodgrain    |
| Fascia Finish:            | MFC Textured Woodgrain    |
| Cabinet Thickness (mm):   | 18                        |
| Fascia Thickness (mm):    | 18                        |
| Drawer Included:          | Yes                       |
| Drawer Type:              | 80mm High Metal Softclose |
| No of Shelves:            | 0                         |
| Hinge Type:               | Not Applicable            |
| Hinge Included:           | Not Applicable            |
| Adjustable Legs:          | No, Not Required          |
| Fixings Included:         | Yes                       |
| Handle Style:             | Contemporary              |
| Waste Shroud:             | Yes                       |
| Handle Included:          | Yes, Supplied             |