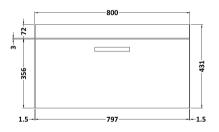

Sales Code: MOE165 Description: 800 Wall Hung Single Drawer Basin Unit

Handle Type:

| Product Dimensions       |                               |
|--------------------------|-------------------------------|
|                          | 420                           |
| Height (mm):             | 430                           |
| Width (mm):              | 800                           |
| Depth (mm):              | 383                           |
| Nett Weight (kg):        | 17                            |
| Packaging Dimensions     |                               |
| Height (mm):             | 405                           |
| Width (mm):              | 820                           |
| Depth (mm):              | 450                           |
| Gross Weight (kg):       | 17.5                          |
| Packaging Data           |                               |
| Box Colour:              | Brown Cardboard Box - Printed |
| Box Qty:                 | 0                             |
| Label Size:              | 0 x 0                         |
| Label Colour:            | White Label                   |
| Label Qty:               | 2                             |
| Outer Box Dimensions (If | Applicable)                   |
| Height (mm):             |                               |
| Width (mm):              |                               |
| Depth (mm):              |                               |
| Gross Weight (kg):       |                               |
| Barcode:                 | 5055275880722                 |
| Product Details          |                               |
| Country of Origin:       | China                         |
| Fitting Instruction:     | No                            |
| CE & UKCA:               | N/A                           |
| FSC Certified Materials: | Yes                           |
| Colour:                  | Gloss White                   |
| Construction Method:     | Cam & Wood Dowel              |
| Construction Type:       | Rigid                         |
| Cabinet Finish:          | MFC Painted Gloss             |
| Fascia Finish:           | Mdf Painted Gloss             |
| Cabinet Thickness (mm):  | 16                            |
| Fascia Thickness (mm):   | 18                            |
| Drawer Included:         | Yes                           |
| Drawer Type:             | 80mm High Metal Softclose     |
| No of Shelves:           | 0                             |
| Hinge Type:              | Not Applicable                |
| Hinge Included:          | Not Applicable                |
| Adjustable Legs:         | No, Not Required              |
| Fixings Included:        | Yes                           |
| Handle Style:            | Contemporary                  |
| Waste Shroud:            | Yes                           |
| Handle Included:         | Yes, Supplied                 |
|                          |                               |