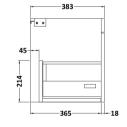

Sales Code: MOE165 Description: 800 Wall Hung Single Drawer Basin Unit

Handle Type:

| Product Dimensions       |                               |
|--------------------------|-------------------------------|
|                          | 420                           |
| Height (mm):             | 430                           |
| Width (mm):              | 800                           |
| Depth (mm):              | 383                           |
| Nett Weight (kg):        | 17                            |
| Packaging Dimensions     |                               |
| Height (mm):             | 405                           |
| Width (mm):              | 820                           |
| Depth (mm):              | 450                           |
| Gross Weight (kg):       | 17.5                          |
| Packaging Data           |                               |
| Box Colour:              | Brown Cardboard Box - Printed |
| Box Qty:                 | 0                             |
| Label Size:              | 0 x 0                         |
| Label Colour:            | White Label                   |
| Label Qty:               | 2                             |
| Outer Box Dimensions (If | Applicable)                   |
| Height (mm):             |                               |
| Width (mm):              |                               |
| Depth (mm):              |                               |
| Gross Weight (kg):       |                               |
| Barcode:                 | 5055275880722                 |
| Product Details          |                               |
| Country of Origin:       | China                         |
| Fitting Instruction:     | No                            |
| CE & UKCA:               | N/A                           |
| FSC Certified Materials: | Yes                           |
| Colour:                  | Gloss White                   |
| Construction Method:     | Cam & Wood Dowel              |
| Construction Type:       | Rigid                         |
| Cabinet Finish:          | MFC Painted Gloss             |
| Fascia Finish:           | Mdf Painted Gloss             |
| Cabinet Thickness (mm):  | 16                            |
| Fascia Thickness (mm):   | 18                            |
| Drawer Included:         | Yes                           |
| Drawer Type:             | 80mm High Metal Softclose     |
| No of Shelves:           | 0                             |
| Hinge Type:              | Not Applicable                |
| Hinge Included:          | Not Applicable                |
| Adjustable Legs:         | No, Not Required              |
| Fixings Included:        | Yes                           |
| Handle Style:            | Contemporary                  |
| Waste Shroud:            | Yes                           |
| Handle Included:         | Yes, Supplied                 |
|                          |                               |