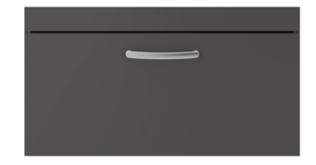

Sales Code: MOC365 Description: 800 Wall Hung Single Drawer Basin Unit

Handle Type:

| <b>Product Dimensions</b>            |                           |
|--------------------------------------|---------------------------|
| Height (mm):                         | 430                       |
| Width (mm):                          | 800                       |
| Depth (mm):                          | 383                       |
| Nett Weight (kg):                    | 17                        |
| Packaging Dimensions                 |                           |
| Height (mm):                         | 450                       |
| Width (mm):                          | 820                       |
| Depth (mm):                          | 405                       |
| Gross Weight (kg):                   | 17.5                      |
| Packaging Data                       |                           |
| Box Colour:                          | Brown Cardboard Box       |
| Box Qty:                             | 1                         |
| Label Size:                          | 100 x 50                  |
| Label Colour:                        | White Label               |
| Label Qty:                           | 2                         |
| Outer Box Dimensions (If Applicable) |                           |
| Height (mm):                         |                           |
| Width (mm):                          |                           |
| Depth (mm):                          |                           |
| Gross Weight (kg):                   |                           |
| Barcode:                             | 5055275870020             |
| <b>Product Details</b>               |                           |
| Country of Origin:                   | China                     |
| Fitting Instruction:                 | No                        |
| CE & UKCA:                           | N/A                       |
| FSC Certified Materials:             | Yes                       |
| Colour:                              | Gloss Grey                |
| Construction Method:                 | Cam & Wood Dowel          |
| Construction Type:                   | Rigid                     |
| Cabinet Finish:                      | MFC Painted Gloss         |
| Fascia Finish:                       | Mdf Painted Gloss         |
| Cabinet Thickness (mm):              | 16                        |
| Fascia Thickness (mm):               | 18                        |
| Drawer Included:                     | Yes                       |
| Drawer Type:                         | 80mm High Metal Softclose |
| No of Shelves:                       | 0                         |
| Hinge Type:                          | Not Applicable            |
| Hinge Included:                      | Not Applicable            |
| Adjustable Legs:                     | No, Not Required          |
| Fixings Included:                    | Yes                       |
| Handle Style:                        | Contemporary              |
| Waste Shroud:                        | Yes                       |
| Handle Included:                     | Yes, Supplied             |