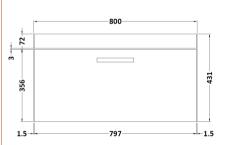

Sales Code: MOC365 Description: 800 Wall Hung Single Drawer Basin Unit

Handle Type:

| <b>Product Dimensions</b>            |                           |
|--------------------------------------|---------------------------|
| Height (mm):                         | 430                       |
| Width (mm):                          | 800                       |
| Depth (mm):                          | 383                       |
| Nett Weight (kg):                    | 17                        |
| Packaging Dimensions                 |                           |
| Height (mm):                         | 450                       |
| Width (mm):                          | 820                       |
| Depth (mm):                          | 405                       |
| Gross Weight (kg):                   | 17.5                      |
| Packaging Data                       |                           |
| Box Colour:                          | Brown Cardboard Box       |
| Box Qty:                             | 1                         |
| Label Size:                          | 100 x 50                  |
| Label Colour:                        | White Label               |
| Label Qty:                           | 2                         |
| Outer Box Dimensions (If Applicable) |                           |
| Height (mm):                         |                           |
| Width (mm):                          |                           |
| Depth (mm):                          |                           |
| Gross Weight (kg):                   |                           |
| Barcode:                             | 5055275870020             |
| <b>Product Details</b>               |                           |
| Country of Origin:                   | China                     |
| Fitting Instruction:                 | No                        |
| CE & UKCA:                           | N/A                       |
| FSC Certified Materials:             | Yes                       |
| Colour:                              | Gloss Grey                |
| Construction Method:                 | Cam & Wood Dowel          |
| Construction Type:                   | Rigid                     |
| Cabinet Finish:                      | MFC Painted Gloss         |
| Fascia Finish:                       | Mdf Painted Gloss         |
| Cabinet Thickness (mm):              | 16                        |
| Fascia Thickness (mm):               | 18                        |
| Drawer Included:                     | Yes                       |
| Drawer Type:                         | 80mm High Metal Softclose |
| No of Shelves:                       | 0                         |
| Hinge Type:                          | Not Applicable            |
| Hinge Included:                      | Not Applicable            |
| Adjustable Legs:                     | No, Not Required          |
| Fixings Included:                    | Yes                       |
| Handle Style:                        | Contemporary              |
| Waste Shroud:                        | Yes                       |
| Handle Included:                     | Yes, Supplied             |