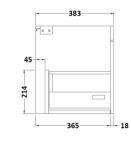

Sales Code: MOC365 Description: 800 Wall Hung Single Drawer Basin Unit

Handle Type:

| <b>Product Dimensions</b>            |                           |
|--------------------------------------|---------------------------|
| Height (mm):                         | 430                       |
| Width (mm):                          | 800                       |
| Depth (mm):                          | 383                       |
| Nett Weight (kg):                    | 17                        |
| Packaging Dimensions                 |                           |
| Height (mm):                         | 450                       |
| Width (mm):                          | 820                       |
| Depth (mm):                          | 405                       |
| Gross Weight (kg):                   | 17.5                      |
| Packaging Data                       |                           |
| Box Colour:                          | Brown Cardboard Box       |
| Box Qty:                             | 1                         |
| Label Size:                          | 100 x 50                  |
| Label Colour:                        | White Label               |
| Label Qty:                           | 2                         |
| Outer Box Dimensions (If Applicable) |                           |
| Height (mm):                         |                           |
| Width (mm):                          |                           |
| Depth (mm):                          |                           |
| Gross Weight (kg):                   |                           |
| Barcode:                             | 5055275870020             |
| <b>Product Details</b>               |                           |
| Country of Origin:                   | China                     |
| Fitting Instruction:                 | No                        |
| CE & UKCA:                           | N/A                       |
| FSC Certified Materials:             | Yes                       |
| Colour:                              | Gloss Grey                |
| Construction Method:                 | Cam & Wood Dowel          |
| Construction Type:                   | Rigid                     |
| Cabinet Finish:                      | MFC Painted Gloss         |
| Fascia Finish:                       | Mdf Painted Gloss         |
| Cabinet Thickness (mm):              | 16                        |
| Fascia Thickness (mm):               | 18                        |
| Drawer Included:                     | Yes                       |
| Drawer Type:                         | 80mm High Metal Softclose |
| No of Shelves:                       | 0                         |
| Hinge Type:                          | Not Applicable            |
| Hinge Included:                      | Not Applicable            |
| Adjustable Legs:                     | No, Not Required          |
| Fixings Included:                    | Yes                       |
| Handle Style:                        | Contemporary              |
| Waste Shroud:                        | Yes                       |
| Handle Included:                     | Yes, Supplied             |