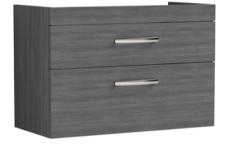

Sales Code: MOD575 Description: 800 Wall Hung 2-Drawer Basin Unit

Handle Type:

| <b>Product Dimensions</b>       |                           |  |
|---------------------------------|---------------------------|--|
| Height (mm):                    | 538                       |  |
| Width (mm):                     | 800                       |  |
| Depth (mm):                     | 383                       |  |
| Nett Weight (kg):               | 24                        |  |
| Packaging Dimensions            |                           |  |
| Height (mm):                    | 560                       |  |
| Width (mm):                     | 820                       |  |
| Depth (mm):                     | 405                       |  |
| Gross Weight (kg):              | 24.5                      |  |
| Packaging Data                  |                           |  |
| Box Colour:                     | Brown Cardboard Box       |  |
| Box Qty:                        | 1                         |  |
| Label Size:                     | 100 x 50                  |  |
| Label Colour:                   | White Label               |  |
| Label Qty:                      | 2                         |  |
| <b>Outer Box Dimensions (If</b> | Applicable)               |  |
| Height (mm):                    |                           |  |
| Width (mm):                     |                           |  |
| Depth (mm):                     |                           |  |
| Gross Weight (kg):              |                           |  |
| Barcode:                        | 5055275825730             |  |
| <b>Product Details</b>          |                           |  |
| Country of Origin:              | United Kingdom            |  |
| Fitting Instruction:            | No                        |  |
| CE & UKCA:                      | N/A                       |  |
| FSC Certified Materials:        | Yes                       |  |
| Colour:                         | Anthracite Woodgrain      |  |
| Construction Method:            | Cam & Wood Dowel          |  |
| Construction Type:              | Rigid                     |  |
| Cabinet Finish:                 | MFC Textured Woodgrain    |  |
| Fascia Finish:                  | MFC Textured Woodgrain    |  |
| Cabinet Thickness (mm):         | 18                        |  |
| Fascia Thickness (mm):          | 18                        |  |
| Drawer Included:                | Yes                       |  |
| Drawer Type:                    | 80mm High Metal Softclose |  |
| No of Shelves:                  | 0                         |  |
| Hinge Type:                     | Not Applicable            |  |
| Hinge Included:                 | Not Applicable            |  |
| Adjustable Legs:                | No, Not Required          |  |
| Fixings Included:               | Yes                       |  |
| Handle Style:                   | Contemporary              |  |
| Waste Shroud:                   | Yes                       |  |
| Handle Included:                | Yes, Supplied             |  |