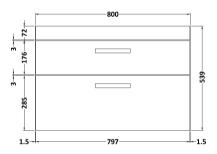

Sales Code: MOD575 Description: 800 Wall Hung 2-Drawer Basin Unit

Handle Type:

| <b>Product Dimensions</b>       |                           |  |
|---------------------------------|---------------------------|--|
| Height (mm):                    | 538                       |  |
| Width (mm):                     | 800                       |  |
| Depth (mm):                     | 383                       |  |
| Nett Weight (kg):               | 24                        |  |
| Packaging Dimensions            |                           |  |
| Height (mm):                    | 560                       |  |
| Width (mm):                     | 820                       |  |
| Depth (mm):                     | 405                       |  |
| Gross Weight (kg):              | 24.5                      |  |
| Packaging Data                  |                           |  |
| Box Colour:                     | Brown Cardboard Box       |  |
| Box Qty:                        | 1                         |  |
| Label Size:                     | 100 x 50                  |  |
| Label Colour:                   | White Label               |  |
| Label Qty:                      | 2                         |  |
| <b>Outer Box Dimensions (If</b> | Applicable)               |  |
| Height (mm):                    |                           |  |
| Width (mm):                     |                           |  |
| Depth (mm):                     |                           |  |
| Gross Weight (kg):              |                           |  |
| Barcode:                        | 5055275825730             |  |
| <b>Product Details</b>          |                           |  |
| Country of Origin:              | United Kingdom            |  |
| Fitting Instruction:            | No                        |  |
| CE & UKCA:                      | N/A                       |  |
| FSC Certified Materials:        | Yes                       |  |
| Colour:                         | Anthracite Woodgrain      |  |
| Construction Method:            | Cam & Wood Dowel          |  |
| Construction Type:              | Rigid                     |  |
| Cabinet Finish:                 | MFC Textured Woodgrain    |  |
| Fascia Finish:                  | MFC Textured Woodgrain    |  |
| Cabinet Thickness (mm):         | 18                        |  |
| Fascia Thickness (mm):          | 18                        |  |
| Drawer Included:                | Yes                       |  |
| Drawer Type:                    | 80mm High Metal Softclose |  |
| No of Shelves:                  | 0                         |  |
| Hinge Type:                     | Not Applicable            |  |
| Hinge Included:                 | Not Applicable            |  |
| Adjustable Legs:                | No, Not Required          |  |
| Fixings Included:               | Yes                       |  |
| Handle Style:                   | Contemporary              |  |
| Waste Shroud:                   | Yes                       |  |
| Handle Included:                | Yes, Supplied             |  |