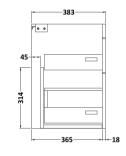

Sales Code: MOD575 Description: 800 Wall Hung 2-Drawer Basin Unit

Handle Type:

| <b>Product Dimensions</b>       |                           |  |
|---------------------------------|---------------------------|--|
| Height (mm):                    | 538                       |  |
| Width (mm):                     | 800                       |  |
| Depth (mm):                     | 383                       |  |
| Nett Weight (kg):               | 24                        |  |
| Packaging Dimensions            |                           |  |
| Height (mm):                    | 560                       |  |
| Width (mm):                     | 820                       |  |
| Depth (mm):                     | 405                       |  |
| Gross Weight (kg):              | 24.5                      |  |
| Packaging Data                  |                           |  |
| Box Colour:                     | Brown Cardboard Box       |  |
| Box Qty:                        | 1                         |  |
| Label Size:                     | 100 x 50                  |  |
| Label Colour:                   | White Label               |  |
| Label Qty:                      | 2                         |  |
| <b>Outer Box Dimensions (If</b> | Applicable)               |  |
| Height (mm):                    |                           |  |
| Width (mm):                     |                           |  |
| Depth (mm):                     |                           |  |
| Gross Weight (kg):              |                           |  |
| Barcode:                        | 5055275825730             |  |
| <b>Product Details</b>          |                           |  |
| Country of Origin:              | United Kingdom            |  |
| Fitting Instruction:            | No                        |  |
| CE & UKCA:                      | N/A                       |  |
| FSC Certified Materials:        | Yes                       |  |
| Colour:                         | Anthracite Woodgrain      |  |
| Construction Method:            | Cam & Wood Dowel          |  |
| Construction Type:              | Rigid                     |  |
| Cabinet Finish:                 | MFC Textured Woodgrain    |  |
| Fascia Finish:                  | MFC Textured Woodgrain    |  |
| Cabinet Thickness (mm):         | 18                        |  |
| Fascia Thickness (mm):          | 18                        |  |
| Drawer Included:                | Yes                       |  |
| Drawer Type:                    | 80mm High Metal Softclose |  |
| No of Shelves:                  | 0                         |  |
| Hinge Type:                     | Not Applicable            |  |
| Hinge Included:                 | Not Applicable            |  |
| Adjustable Legs:                | No, Not Required          |  |
| Fixings Included:               | Yes                       |  |
| Handle Style:                   | Contemporary              |  |
| Waste Shroud:                   | Yes                       |  |
| Handle Included:                | Yes, Supplied             |  |