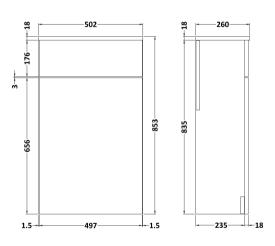

Sales Code: MOC342 Description: 500 W.C. Unit

| <b>Product Dimensions</b>       |                     |  |
|---------------------------------|---------------------|--|
| Height (mm):                    | 853                 |  |
| Width (mm):                     | 500                 |  |
| Depth (mm):                     | 235                 |  |
| Nett Weight (kg):               | 11                  |  |
| Packaging Dimensions            |                     |  |
| Height (mm):                    | 875                 |  |
| Width (mm):                     | 522                 |  |
| Depth (mm):                     | 280                 |  |
| Gross Weight (kg):              | 11.5                |  |
| Packaging Data                  |                     |  |
| Box Colour:                     | Brown Cardboard Box |  |
| Box Qty:                        | 1                   |  |
| Label Size:                     | 100 x 50            |  |
| Label Colour:                   | White Label         |  |
| Label Qty:                      | 2                   |  |
| <b>Outer Box Dimensions (If</b> | Applicable)         |  |
| Height (mm):                    |                     |  |
| Width (mm):                     |                     |  |
| Depth (mm):                     |                     |  |
| Gross Weight (kg):              |                     |  |
| Barcode:                        | 5055275870068       |  |
| <b>Product Details</b>          |                     |  |
| Country of Origin:              | China               |  |
| Fitting Instruction:            | No                  |  |
| CE & UKCA:                      | N/A                 |  |
| FSC Certified Materials:        | Yes                 |  |
| Colour:                         | Gloss Grey          |  |
| Construction Method:            | Cam & Wood Dowel    |  |
| Construction Type:              | Rigid               |  |
| Cabinet Finish:                 | MFC Gloss           |  |
| Fascia Finish:                  | MFC Gloss           |  |
| Cabinet Thickness (mm):         | 18                  |  |
| Fascia Thickness (mm):          | 18                  |  |
| Drawer Included:                | No                  |  |
| Drawer Type:                    | Not Applicable      |  |
| No of Shelves:                  | Not Applicable      |  |
| Hinge Type:                     | Not Applicable      |  |
| Hinge Included:                 | Not Applicable      |  |
| Adjustable Legs:                | No, Not Required    |  |
| Fixings Included:               | Yes                 |  |
| Handle Style:                   | Not Applicable      |  |
| Waste Shroud:                   | Not Applicable      |  |
| Handle Included:                | Not Applicable      |  |
| Handle Type:                    | Not Applicable      |  |