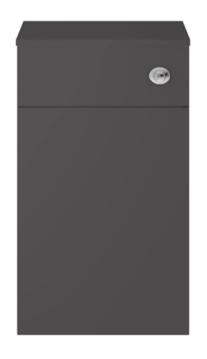

Sales Code: MOC342 Description: 500 W.C. Unit

| <b>Product Dimensions</b>       |                     |  |
|---------------------------------|---------------------|--|
| Height (mm):                    | 853                 |  |
| Width (mm):                     | 500                 |  |
| Depth (mm):                     | 235                 |  |
| Nett Weight (kg):               | 11                  |  |
| Packaging Dimensions            |                     |  |
| Height (mm):                    | 875                 |  |
| Width (mm):                     | 522                 |  |
| Depth (mm):                     | 280                 |  |
| Gross Weight (kg):              | 11.5                |  |
| Packaging Data                  |                     |  |
| Box Colour:                     | Brown Cardboard Box |  |
| Box Qty:                        | 1                   |  |
| Label Size:                     | 100 x 50            |  |
| Label Colour:                   | White Label         |  |
| Label Qty:                      | 2                   |  |
| <b>Outer Box Dimensions (If</b> | Applicable)         |  |
| Height (mm):                    |                     |  |
| Width (mm):                     |                     |  |
| Depth (mm):                     |                     |  |
| Gross Weight (kg):              |                     |  |
| Barcode:                        | 5055275870068       |  |
| <b>Product Details</b>          |                     |  |
| Country of Origin:              | China               |  |
| Fitting Instruction:            | No                  |  |
| CE & UKCA:                      | N/A                 |  |
| FSC Certified Materials:        | Yes                 |  |
| Colour:                         | Gloss Grey          |  |
| Construction Method:            | Cam & Wood Dowel    |  |
| Construction Type:              | Rigid               |  |
| Cabinet Finish:                 | MFC Gloss           |  |
| Fascia Finish:                  | MFC Gloss           |  |
| Cabinet Thickness (mm):         | 18                  |  |
| Fascia Thickness (mm):          | 18                  |  |
| Drawer Included:                | No                  |  |
| Drawer Type:                    | Not Applicable      |  |
| No of Shelves:                  | Not Applicable      |  |
| Hinge Type:                     | Not Applicable      |  |
| Hinge Included:                 | Not Applicable      |  |
| Adjustable Legs:                | No, Not Required    |  |
| Fixings Included:               | Yes                 |  |
| Handle Style:                   | Not Applicable      |  |
| Waste Shroud:                   | Not Applicable      |  |
| Handle Included:                | Not Applicable      |  |
| Handle Type:                    | Not Applicable      |  |