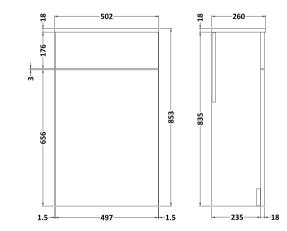

| Product Dimensions         |                        |  |
|----------------------------|------------------------|--|
| Height (mm):               | 853                    |  |
| Width (mm):                | 500                    |  |
| Depth (mm):                | 260                    |  |
| Nett Weight (kg):          | 11                     |  |
| Packaging Dimensions       |                        |  |
| Height (mm):               | 280                    |  |
| Width (mm):                | 522                    |  |
| Depth (mm):                | 875                    |  |
| Gross Weight (kg):         | 11.5                   |  |
| Packaging Data             |                        |  |
| Box Colour:                | Brown Cardboard Box    |  |
| Box Qty:                   | 1                      |  |
| Label Size:                | 100 x 50               |  |
| Label Colour:              | White Label            |  |
| Label Qty:                 | 2                      |  |
| Outer Box Dimensions (If A | Applicable)            |  |
| Height (mm):               | FT (Mart)              |  |
| Width (mm):                |                        |  |
| Depth (mm):                |                        |  |
| Gross Weight (kg):         |                        |  |
| Barcode:                   | 5055275825860          |  |
| Product Details            |                        |  |
| Country of Origin:         | United Kingdom         |  |
| Fitting Instruction:       | No                     |  |
| CE & UKCA:                 | N/A                    |  |
| FSC Certified Materials:   | Yes                    |  |
| Colour:                    | Black Woodgrain        |  |
| Construction Method:       | Cam & Wood Dowel       |  |
| Construction Type:         | Rigid                  |  |
| Cabinet Finish:            | MFC Textured Woodgrain |  |
| Fascia Finish:             | MFC Textured Woodgrain |  |
| Cabinet Thickness (mm):    | 18                     |  |
| Fascia Thickness (mm):     | 18                     |  |
| Drawer Included:           | No                     |  |
| Drawer Type:               | Not Applicable         |  |
| No of Shelves:             | Not Applicable         |  |
| Hinge Type:                | Not Applicable         |  |
| Hinge Included:            | Not Applicable         |  |
| Adjustable Legs:           | No, Not Required       |  |
| Fixings Included:          | Yes                    |  |
| Handle Style:              | Not Applicable         |  |
| Waste Shroud:              | Not Applicable         |  |
| Handle Included:           | Not Applicable         |  |
| Handle Type:               | Not Applicable         |  |