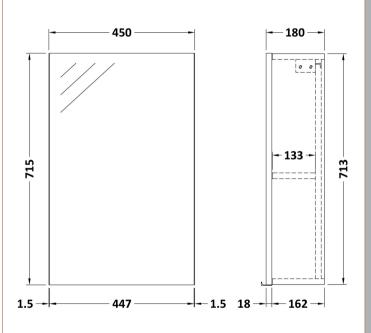

Sales Code: OFF616 Description: 450 Single Mirror Cabinet (180mm Deep)

| <b>Product Dimensions</b>  |                              |
|----------------------------|------------------------------|
| Height (mm):               | 715                          |
| Width (mm):                | 450                          |
| Depth (mm):                | 182                          |
| Nett Weight (kg):          | 15                           |
| Packaging Dimensions       |                              |
| Height (mm):               | 202                          |
| Width (mm):                | 475                          |
| Depth (mm):                | 735                          |
| Gross Weight (kg):         | 15                           |
| Packaging Data             |                              |
| Box Colour:                | Brown Cardboard Box          |
| Box Qty:                   | 1                            |
| Label Size:                | 100 x 50                     |
| Label Colour:              | White Label                  |
| Label Qty:                 | 2                            |
| Outer Box Dimensions (If A | Applicable)                  |
| Height (mm):               |                              |
| Width (mm):                |                              |
| Depth (mm):                |                              |
| Gross Weight (kg):         |                              |
| Barcode:                   | 5056211850694                |
| Product Details            |                              |
| Country of Origin:         | United Kingdom               |
| Fitting Instruction:       | No                           |
| CE & UKCA:                 | Yes                          |
| FSC Certified Materials:   | Yes                          |
| Colour:                    | Black Woodgrain              |
| Construction Method:       | Cam & Wood Dowel             |
| Construction Type:         | Rigid                        |
| Cabinet Finish:            | MFC Textured Woodgrain       |
| Fascia Finish:             | MFC Textured Woodgrain       |
| Cabinet Thickness (mm):    | 18                           |
| Fascia Thickness (mm):     | 18                           |
| Drawer Included:           | No                           |
| Drawer Type:               | Not Applicable               |
| No of Shelves:             | 1                            |
| Hinge Type:                | 95 Degree Clip-On Soft Close |
| Hinge Included:            | Yes                          |
| Adjustable Legs:           | No                           |
| Fixings Included:          | Yes                          |
| Handle Style:              | Not Applicable               |
| Waste Shroud:              | No                           |
| Handle Included:           | No                           |
| Handle Type:               | Handless                     |
|                            |                              |