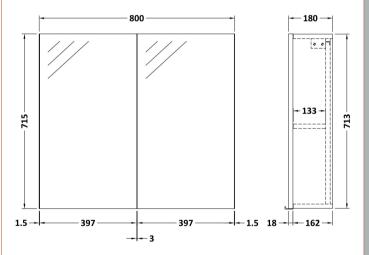

Sales Code: OFF919 Description: 800 Mirror 50/50 H-715 X W-800 X D-180

| Product Dimensions         |                              |
|----------------------------|------------------------------|
| Height (mm):               | 715                          |
| Width (mm):                | 800                          |
| Depth (mm):                | 180                          |
| Nett Weight (kg):          | 28                           |
| Packaging Dimensions       |                              |
| Height (mm):               | 735                          |
| Width (mm):                | 820                          |
| Depth (mm):                | 202                          |
| Gross Weight (kg):         | 28                           |
| Packaging Data             |                              |
| Box Colour:                | Brown Cardboard Box          |
| Box Qty:                   | 1                            |
| Label Size:                | 50 x 100                     |
| Label Colour:              | White Label                  |
| Label Qty:                 | 2                            |
| Outer Box Dimensions (If A | Applicable)                  |
| Height (mm):               | Tr                           |
| Width (mm):                |                              |
| Depth (mm):                |                              |
| Gross Weight (kg):         |                              |
| Barcode:                   | 5055275893746                |
| Product Details            |                              |
| Country of Origin:         | China                        |
| Fitting Instruction:       | No                           |
| CE & UKCA:                 | No                           |
| FSC Certified Materials:   | Yes                          |
| Colour:                    | Gloss Grey                   |
| Construction Method:       | Cam & Wood Dowel             |
| Construction Type:         | Rigid                        |
| Cabinet Finish:            | MFC Painted Gloss            |
| Fascia Finish:             | MFC Painted Gloss            |
| Cabinet Thickness (mm):    | 16                           |
| Fascia Thickness (mm):     | 18                           |
| Drawer Included:           | No                           |
| Drawer Type:               | Not Applicable               |
| No of Shelves:             | 1                            |
| Hinge Type:                | 95 Degree Clip-On Soft Close |
| Hinge Included:            | Yes                          |
| Adjustable Legs:           | No, Not Required             |
| Fixings Included:          | Yes                          |
| Handle Style:              | Not Applicable               |
| Waste Shroud:              | Not Applicable               |
|                            |                              |
| Handle Included:           | No                           |