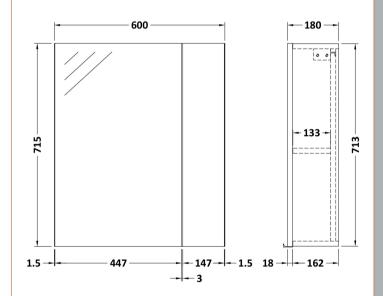

## TECHNICAL DATA SHEET

ROXOR

Sales Code: OFF118

**Description:** 600 Mirror Cab-75/25 Split (180mm Deep)

| Product Dimensions                 |                                   |
|------------------------------------|-----------------------------------|
| Height (mm):                       | 715                               |
| Width (mm):                        | 600                               |
| Depth (mm):                        | 182                               |
| Nett Weight (kg):                  | 20                                |
| Packaging Dimensions               |                                   |
| Height (mm):                       | 202                               |
| Width (mm):                        | 620                               |
| Depth (mm):                        | 735                               |
| Gross Weight (kg):                 | 20                                |
| Packaging Data                     |                                   |
| Box Colour:                        | Brown Cardboard Box               |
| Box Qty:                           | 1                                 |
| Label Size:                        | 100 x 50                          |
| Label Colour:                      | Not Applicable                    |
| Label Qty:                         | 0                                 |
| Outer Box Dimensions (If A         |                                   |
| Height (mm):                       | ppicable)                         |
| Width (mm):                        |                                   |
| Depth (mm):                        |                                   |
| Gross Weight (kg):                 |                                   |
| Barcode:                           | 5055275826935                     |
| Product Details                    | 3033213020333                     |
|                                    | China                             |
| Country of Origin:                 | China                             |
| Fitting Instruction:<br>CE & UKCA: | No                                |
| FSC Certified Materials            | No                                |
|                                    | Yes                               |
| Colour:                            | Gloss White                       |
| Construction Method:               | Cam & Wood Dowel                  |
| Construction Type:                 | Rigid                             |
| Cabinet Finish:                    | MFC Painted Gloss                 |
| Fascia Finish:                     | Mdf Painted Gloss                 |
| Cabinet Thickness (mm):            | 16                                |
| Fascia Thickness (mm):             | 18                                |
| Drawer Included:                   | No                                |
| Drawer Type:                       | Not Applicable                    |
| No of Shelves:                     | 1<br>05 Degree Clip On Soft Class |
| Hinge Type:                        | 95 Degree Clip-On Soft Close      |
| Hinge Included:                    | Yes                               |
| Adjustable Legs:                   | No                                |
| Fixings Included:                  | Yes                               |
| Handle Style:                      | Not Applicable                    |
| Waste Shroud:                      | No                                |
| Handle Included:                   | No                                |
| Handle Type:                       | Handless                          |