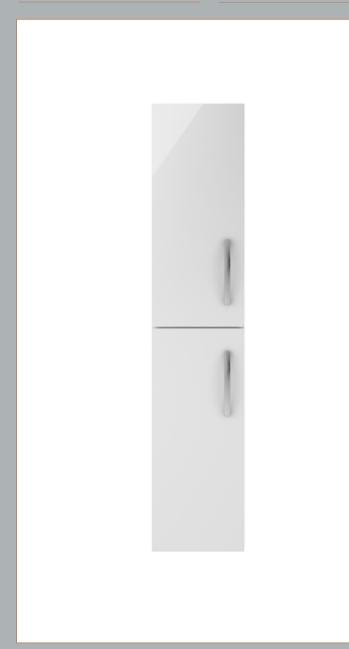

Sales Code: MOE162 Description: Tall Wall Hung Unit 2-Door

| Product Dimensions       |                               |
|--------------------------|-------------------------------|
| Height (mm):             | 1433                          |
| Width (mm):              | 300                           |
| Depth (mm):              | 253                           |
| Nett Weight (kg):        | 20.5                          |
| Packaging Dimensions     |                               |
| Height (mm):             | 275                           |
| Width (mm):              | 320                           |
| Depth (mm):              | 1455                          |
| Gross Weight (kg):       | 21                            |
| Packaging Data           | 21                            |
| Box Colour:              | Brown Cardboard Box - Printed |
| Box Oty:                 | 0                             |
| Label Size:              | 0 x 0                         |
| Label Colour:            | White Label                   |
| Label Oty:               | 2                             |
| Outer Box Dimensions (If |                               |
| Height (mm):             | присане                       |
| Width (mm):              |                               |
| Depth (mm):              |                               |
| Gross Weight (kg):       |                               |
| Barcode:                 | 5055275880821                 |
| Product Details          | 3033213000021                 |
| Country of Origin:       | China                         |
| Fitting Instruction:     | No                            |
| CE & UKCA:               | N/A                           |
| FSC Certified Materials: | Yes                           |
| Colour:                  | Gloss White                   |
| Construction Method:     | Cam & Wood Dowel              |
| Construction Type:       | Rigid                         |
| Cabinet Finish:          | MFC Painted Gloss             |
| Fascia Finish:           | Mdf Painted Gloss             |
| Cabinet Thickness (mm):  | 16                            |
| Fascia Thickness (mm):   | 18                            |
| Drawer Included:         | No                            |
| Drawer Type:             | Not Applicable                |
| No of Shelves:           | 2                             |
| Hinge Type:              | 95 Degree Clip-On Soft Close  |
| Hinge Included:          | Yes, Supplied                 |
| Adjustable Legs:         | No, Not Required              |
| Fixings Included:        | Yes                           |
| Handle Style:            | Contemporary                  |
| Waste Shroud:            | Not Applicable                |
| Handle Included:         | Yes, Supplied                 |
| Handle Type:             | D-Shape                       |
|                          |                               |