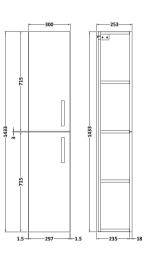

Sales Code: MOE162 Description: Tall Wall Hung Unit 2-Door

| Product Dimensions       |                               |
|--------------------------|-------------------------------|
| Height (mm):             | 1433                          |
| Width (mm):              | 300                           |
| Depth (mm):              | 253                           |
| Nett Weight (kg):        | 20.5                          |
| Packaging Dimensions     |                               |
| Height (mm):             | 275                           |
| Width (mm):              | 320                           |
| Depth (mm):              | 1455                          |
| Gross Weight (kg):       | 21                            |
| Packaging Data           | 21                            |
| Box Colour:              | Brown Cardboard Box - Printed |
| Box Oty:                 | 0                             |
| Label Size:              | 0 x 0                         |
| Label Colour:            | White Label                   |
| Label Oty:               | 2                             |
| Outer Box Dimensions (If |                               |
| Height (mm):             | присане                       |
| Width (mm):              |                               |
| Depth (mm):              |                               |
| Gross Weight (kg):       |                               |
| Barcode:                 | 5055275880821                 |
| Product Details          | 3033213000021                 |
| Country of Origin:       | China                         |
| Fitting Instruction:     | No                            |
| CE & UKCA:               | N/A                           |
| FSC Certified Materials: | Yes                           |
| Colour:                  | Gloss White                   |
| Construction Method:     | Cam & Wood Dowel              |
| Construction Type:       | Rigid                         |
| Cabinet Finish:          | MFC Painted Gloss             |
| Fascia Finish:           | Mdf Painted Gloss             |
| Cabinet Thickness (mm):  | 16                            |
| Fascia Thickness (mm):   | 18                            |
| Drawer Included:         | No                            |
| Drawer Type:             | Not Applicable                |
| No of Shelves:           | 2                             |
| Hinge Type:              | 95 Degree Clip-On Soft Close  |
| Hinge Included:          | Yes, Supplied                 |
| Adjustable Legs:         | No, Not Required              |
| Fixings Included:        | Yes                           |
| Handle Style:            | Contemporary                  |
| Waste Shroud:            | Not Applicable                |
| Handle Included:         | Yes, Supplied                 |
| Handle Type:             | D-Shape                       |
|                          |                               |