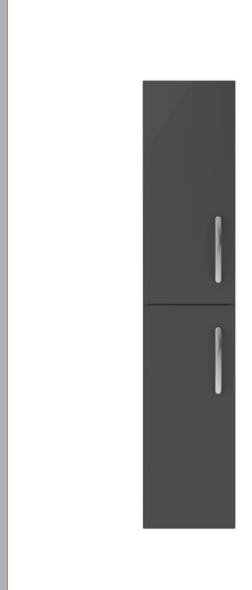

ROXOR

Sales Code: MOC362 Description: Tall Wall Hung Unit 2-Door

| <b>Product Dimensions</b>           |                              |
|-------------------------------------|------------------------------|
| Height (mm):                        | 1433                         |
| Width (mm):                         | 300                          |
| Depth (mm):                         | 235                          |
| Nett Weight (kg):                   | 20.5                         |
| Packaging Dimensions                |                              |
| Height (mm):                        | 1455                         |
| Width (mm):                         | 320                          |
| Depth (mm):                         | 275                          |
| Gross Weight (kg):                  | 21                           |
| Packaging Data                      |                              |
| Box Colour:                         | Brown Cardboard Box          |
| Box Qty:                            | 1                            |
| Label Size:                         | 100 x 50                     |
| Label Colour:                       | White Label                  |
| Label Qty:                          | 2                            |
| <b>Outer Box Dimensions (If App</b> | olicable)                    |
| Height (mm):                        |                              |
| Width (mm):                         |                              |
| Depth (mm):                         |                              |
| Gross Weight (kg):                  |                              |
| Barcode:                            | 5055275870082                |
| <b>Product Details</b>              |                              |
| Country of Origin:                  | China                        |
| Fitting Instruction:                | No                           |
| CE & UKCA:                          | N/A                          |
| FSC Certified Materials:            | Yes                          |
| Colour:                             | Gloss Grey                   |
| Construction Method:                | Cam & Wood Dowel             |
| Construction Type:                  | Rigid                        |
| Cabinet Finish:                     | MFC Painted Gloss            |
| Fascia Finish:                      | Mdf Painted Gloss            |
| Cabinet Thickness (mm):             | 16                           |
| Fascia Thickness (mm):              | 18                           |
| Drawer Included:                    | No                           |
| Drawer Type:                        | Not Applicable               |
| No of Shelves:                      | 2                            |
| Hinge Type:                         | 95 Degree Clip-On Soft Close |
| Hinge Included:                     | Yes, Supplied                |
| Adjustable Legs:                    | No, Not Required             |
| Fixings Included:                   | Yes                          |
| Handle Style:                       | Contemporary                 |
| Waste Shroud:                       | Not Applicable               |
| Handle Included:                    | Yes, Supplied                |
| Handle Type:                        | Strap                        |