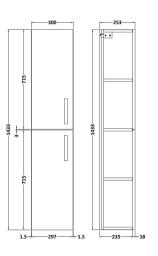

ROXOR

Sales Code: MOC362 Description: Tall Wall Hung Unit 2-Door

| <b>Product Dimensions</b>           |                              |
|-------------------------------------|------------------------------|
| Height (mm):                        | 1433                         |
| Width (mm):                         | 300                          |
| Depth (mm):                         | 235                          |
| Nett Weight (kg):                   | 20.5                         |
| Packaging Dimensions                |                              |
| Height (mm):                        | 1455                         |
| Width (mm):                         | 320                          |
| Depth (mm):                         | 275                          |
| Gross Weight (kg):                  | 21                           |
| Packaging Data                      |                              |
| Box Colour:                         | Brown Cardboard Box          |
| Box Qty:                            | 1                            |
| Label Size:                         | 100 x 50                     |
| Label Colour:                       | White Label                  |
| Label Qty:                          | 2                            |
| <b>Outer Box Dimensions (If App</b> | olicable)                    |
| Height (mm):                        |                              |
| Width (mm):                         |                              |
| Depth (mm):                         |                              |
| Gross Weight (kg):                  |                              |
| Barcode:                            | 5055275870082                |
| <b>Product Details</b>              |                              |
| Country of Origin:                  | China                        |
| Fitting Instruction:                | No                           |
| CE & UKCA:                          | N/A                          |
| FSC Certified Materials:            | Yes                          |
| Colour:                             | Gloss Grey                   |
| Construction Method:                | Cam & Wood Dowel             |
| Construction Type:                  | Rigid                        |
| Cabinet Finish:                     | MFC Painted Gloss            |
| Fascia Finish:                      | Mdf Painted Gloss            |
| Cabinet Thickness (mm):             | 16                           |
| Fascia Thickness (mm):              | 18                           |
| Drawer Included:                    | No                           |
| Drawer Type:                        | Not Applicable               |
| No of Shelves:                      | 2                            |
| Hinge Type:                         | 95 Degree Clip-On Soft Close |
| Hinge Included:                     | Yes, Supplied                |
| Adjustable Legs:                    | No, Not Required             |
| Fixings Included:                   | Yes                          |
| Handle Style:                       | Contemporary                 |
| Waste Shroud:                       | Not Applicable               |
| Handle Included:                    | Yes, Supplied                |
| Handle Type:                        | Strap                        |