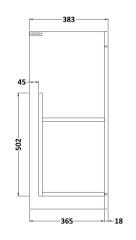

Sales Code: MOC302 Description: 500 Floor Standing 2-Door Basin Unit

Handle Type:

| <b>Product Dimensions</b>   |                              |
|-----------------------------|------------------------------|
| Height (mm):                | 865                          |
| Width (mm):                 | 500                          |
| Depth (mm):                 | 383                          |
| Nett Weight (kg):           | 18.5                         |
| <b>Packaging Dimensions</b> |                              |
| Height (mm):                | 900                          |
| Width (mm):                 | 530                          |
| Depth (mm):                 | 410                          |
| Gross Weight (kg):          | 19                           |
| Packaging Data              |                              |
| Box Colour:                 | Brown Cardboard Box          |
| Box Qty:                    | 1                            |
| Label Size:                 | 100 x 50                     |
| Label Colour:               | White Label                  |
| Label Qty:                  | 2                            |
| Outer Box Dimensions (If    | Applicable)                  |
| Height (mm):                |                              |
| Width (mm):                 |                              |
| Depth (mm):                 |                              |
| Gross Weight (kg):          |                              |
| Barcode:                    | 5055275869949                |
| <b>Product Details</b>      |                              |
| Country of Origin:          | China                        |
| Fitting Instruction:        | No                           |
| CE & UKCA:                  | N/A                          |
| FSC Certified Materials:    | Yes                          |
| Colour:                     | Gloss Grey                   |
| Construction Method:        | Cam & Wood Dowel             |
| Construction Type:          | Rigid                        |
| Cabinet Finish:             | MFC Painted Gloss            |
| Fascia Finish:              | Mdf Painted Gloss            |
| Cabinet Thickness (mm):     | 16                           |
| Fascia Thickness (mm):      | 18                           |
| Drawer Included:            | No                           |
| Drawer Type:                | Not Applicable               |
| No of Shelves:              | 1                            |
| Hinge Type:                 | 95 Degree Clip-On Soft Close |
| Hinge Included:             | Yes, Supplied                |
| Adjustable Legs:            | No, Not Required             |
| Fixings Included:           | Yes                          |
| Handle Style:               | Contemporary                 |
| Waste Shroud:               | No                           |
| Handle Included:            | Yes, Supplied                |