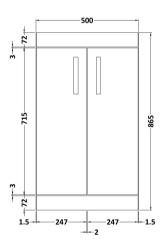

Sales Code: MOC302 Description: 500 Floor Standing 2-Door Basin Unit

Handle Type:

| <b>Product Dimensions</b>   |                              |
|-----------------------------|------------------------------|
| Height (mm):                | 865                          |
| Width (mm):                 | 500                          |
| Depth (mm):                 | 383                          |
| Nett Weight (kg):           | 18.5                         |
| <b>Packaging Dimensions</b> |                              |
| Height (mm):                | 900                          |
| Width (mm):                 | 530                          |
| Depth (mm):                 | 410                          |
| Gross Weight (kg):          | 19                           |
| Packaging Data              |                              |
| Box Colour:                 | Brown Cardboard Box          |
| Box Qty:                    | 1                            |
| Label Size:                 | 100 x 50                     |
| Label Colour:               | White Label                  |
| Label Qty:                  | 2                            |
| Outer Box Dimensions (If    | Applicable)                  |
| Height (mm):                |                              |
| Width (mm):                 |                              |
| Depth (mm):                 |                              |
| Gross Weight (kg):          |                              |
| Barcode:                    | 5055275869949                |
| <b>Product Details</b>      |                              |
| Country of Origin:          | China                        |
| Fitting Instruction:        | No                           |
| CE & UKCA:                  | N/A                          |
| FSC Certified Materials:    | Yes                          |
| Colour:                     | Gloss Grey                   |
| Construction Method:        | Cam & Wood Dowel             |
| Construction Type:          | Rigid                        |
| Cabinet Finish:             | MFC Painted Gloss            |
| Fascia Finish:              | Mdf Painted Gloss            |
| Cabinet Thickness (mm):     | 16                           |
| Fascia Thickness (mm):      | 18                           |
| Drawer Included:            | No                           |
| Drawer Type:                | Not Applicable               |
| No of Shelves:              | 1                            |
| Hinge Type:                 | 95 Degree Clip-On Soft Close |
| Hinge Included:             | Yes, Supplied                |
| Adjustable Legs:            | No, Not Required             |
| Fixings Included:           | Yes                          |
| Handle Style:               | Contemporary                 |
| Waste Shroud:               | No                           |
| Handle Included:            | Yes, Supplied                |