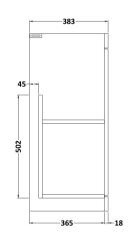

Sales Code: MOD602 Description: 500 2-Door F/S Unit

Handle Type:

| <b>Product Dimensions</b>       |                              |
|---------------------------------|------------------------------|
| Height (mm):                    | 865                          |
| Width (mm):                     | 500                          |
| Depth (mm):                     | 383                          |
| Nett Weight (kg):               | 18.5                         |
| Packaging Dimensions            |                              |
| Height (mm):                    | 900                          |
| Width (mm):                     | 530                          |
| Depth (mm):                     | 410                          |
| Gross Weight (kg):              | 19                           |
| Packaging Data                  |                              |
| Box Colour:                     | Brown Cardboard Box          |
| Box Qty:                        | 1                            |
| Label Size:                     | 100 x 50                     |
| Label Colour:                   | White Label                  |
| Label Qty:                      | 2                            |
| <b>Outer Box Dimensions (If</b> | Applicable)                  |
| Height (mm):                    | ** /                         |
| Width (mm):                     |                              |
| Depth (mm):                     |                              |
| Gross Weight (kg):              |                              |
| Barcode:                        | 5055275825389                |
| <b>Product Details</b>          |                              |
| Country of Origin:              | United Kingdom               |
| Fitting Instruction:            | No                           |
| CE & UKCA:                      | N/A                          |
| FSC Certified Materials:        | Yes                          |
| Colour:                         | Black Woodgrain              |
| Construction Method:            | Cam & Wood Dowel             |
| Construction Type:              | Rigid                        |
| Cabinet Finish:                 | MFC Textured Woodgrain       |
| Fascia Finish:                  | MFC Textured Woodgrain       |
| Cabinet Thickness (mm):         | 18                           |
| Fascia Thickness (mm):          | 18                           |
| Drawer Included:                | No                           |
| Drawer Type:                    | Not Applicable               |
| No of Shelves:                  | 1                            |
| Hinge Type:                     | 95 Degree Clip-On Soft Close |
| Hinge Included:                 | Yes, Supplied                |
| Adjustable Legs:                | No, Not Required             |
| Fixings Included:               | Yes                          |
| Handle Style:                   | Contemporary                 |
| Waste Shroud:                   | No                           |
| Handle Included:                | Yes, Supplied                |