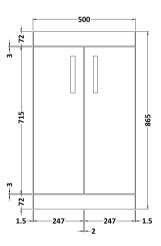

Sales Code: MOD602 Description: 500 2-Door F/S Unit

Handle Type:

| <b>Product Dimensions</b>       |                              |
|---------------------------------|------------------------------|
| Height (mm):                    | 865                          |
| Width (mm):                     | 500                          |
| Depth (mm):                     | 383                          |
| Nett Weight (kg):               | 18.5                         |
| Packaging Dimensions            |                              |
| Height (mm):                    | 900                          |
| Width (mm):                     | 530                          |
| Depth (mm):                     | 410                          |
| Gross Weight (kg):              | 19                           |
| Packaging Data                  |                              |
| Box Colour:                     | Brown Cardboard Box          |
| Box Qty:                        | 1                            |
| Label Size:                     | 100 x 50                     |
| Label Colour:                   | White Label                  |
| Label Qty:                      | 2                            |
| <b>Outer Box Dimensions (If</b> | Applicable)                  |
| Height (mm):                    | ** /                         |
| Width (mm):                     |                              |
| Depth (mm):                     |                              |
| Gross Weight (kg):              |                              |
| Barcode:                        | 5055275825389                |
| <b>Product Details</b>          |                              |
| Country of Origin:              | United Kingdom               |
| Fitting Instruction:            | No                           |
| CE & UKCA:                      | N/A                          |
| FSC Certified Materials:        | Yes                          |
| Colour:                         | Black Woodgrain              |
| Construction Method:            | Cam & Wood Dowel             |
| Construction Type:              | Rigid                        |
| Cabinet Finish:                 | MFC Textured Woodgrain       |
| Fascia Finish:                  | MFC Textured Woodgrain       |
| Cabinet Thickness (mm):         | 18                           |
| Fascia Thickness (mm):          | 18                           |
| Drawer Included:                | No                           |
| Drawer Type:                    | Not Applicable               |
| No of Shelves:                  | 1                            |
| Hinge Type:                     | 95 Degree Clip-On Soft Close |
| Hinge Included:                 | Yes, Supplied                |
| Adjustable Legs:                | No, Not Required             |
| Fixings Included:               | Yes                          |
| Handle Style:                   | Contemporary                 |
| Waste Shroud:                   | No                           |
| Handle Included:                | Yes, Supplied                |