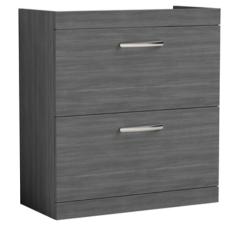

Sales Code: MOD505 Description: 800 Floor Standing 2-Drawer Basin Unit

Handle Type:

| <b>Product Dimensions</b>       |                                |
|---------------------------------|--------------------------------|
| Height (mm):                    | 865                            |
| Width (mm):                     | 800                            |
| Depth (mm):                     | 383                            |
| Nett Weight (kg):               | 31.5                           |
| Packaging Dimensions            |                                |
| Height (mm):                    | 885                            |
| Width (mm):                     | 820                            |
| Depth (mm):                     | 405                            |
| Gross Weight (kg):              | 32                             |
| Packaging Data                  |                                |
| Box Colour:                     | Brown Cardboard Box            |
| Box Qty:                        | 1                              |
| Label Size:                     | 100 x 50                       |
| Label Colour:                   | White Label                    |
| Label Qty:                      | 2                              |
| <b>Outer Box Dimensions (If</b> | Applicable)                    |
| Height (mm):                    | **                             |
| Width (mm):                     |                                |
| Depth (mm):                     |                                |
| Gross Weight (kg):              |                                |
| Barcode:                        | 5055275825655                  |
| Product Details                 |                                |
| Country of Origin:              | United Kingdom                 |
| Fitting Instruction:            | No                             |
| CE & UKCA:                      | N/A                            |
| FSC Certified Materials:        | Yes                            |
| Colour:                         | Anthracite Woodgrain           |
| Construction Method:            | Cam & Wood Dowel               |
| Construction Type:              | Rigid                          |
| Cabinet Finish:                 | MFC Textured Woodgrain         |
| Fascia Finish:                  | MFC Textured Woodgrain         |
| Cabinet Thickness (mm):         | 18                             |
| Fascia Thickness (mm):          | 18                             |
| Drawer Included:                | Yes                            |
| Drawer Type:                    | 80mm High Metal S/C Inc Galler |
| No of Shelves:                  | 0                              |
| Hinge Type:                     | Not Applicable                 |
| Hinge Included:                 | Not Applicable                 |
| Adjustable Legs:                | No, Not Required               |
| Fixings Included:               | Yes                            |
| Handle Style:                   | Contemporary                   |
| Waste Shroud:                   | Yes                            |
| Handle Included:                | Yes, Supplied                  |