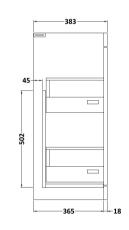

Sales Code: MOD505 Description: 800 Floor Standing 2-Drawer Basin Unit

Handle Type:

| <b>Product Dimensions</b>       |                                |
|---------------------------------|--------------------------------|
| Height (mm):                    | 865                            |
| Width (mm):                     | 800                            |
| Depth (mm):                     | 383                            |
| Nett Weight (kg):               | 31.5                           |
| Packaging Dimensions            |                                |
| Height (mm):                    | 885                            |
| Width (mm):                     | 820                            |
| Depth (mm):                     | 405                            |
| Gross Weight (kg):              | 32                             |
| Packaging Data                  |                                |
| Box Colour:                     | Brown Cardboard Box            |
| Box Qty:                        | 1                              |
| Label Size:                     | 100 x 50                       |
| Label Colour:                   | White Label                    |
| Label Qty:                      | 2                              |
| <b>Outer Box Dimensions (If</b> | Applicable)                    |
| Height (mm):                    | **                             |
| Width (mm):                     |                                |
| Depth (mm):                     |                                |
| Gross Weight (kg):              |                                |
| Barcode:                        | 5055275825655                  |
| Product Details                 |                                |
| Country of Origin:              | United Kingdom                 |
| Fitting Instruction:            | No                             |
| CE & UKCA:                      | N/A                            |
| FSC Certified Materials:        | Yes                            |
| Colour:                         | Anthracite Woodgrain           |
| Construction Method:            | Cam & Wood Dowel               |
| Construction Type:              | Rigid                          |
| Cabinet Finish:                 | MFC Textured Woodgrain         |
| Fascia Finish:                  | MFC Textured Woodgrain         |
| Cabinet Thickness (mm):         | 18                             |
| Fascia Thickness (mm):          | 18                             |
| Drawer Included:                | Yes                            |
| Drawer Type:                    | 80mm High Metal S/C Inc Galler |
| No of Shelves:                  | 0                              |
| Hinge Type:                     | Not Applicable                 |
| Hinge Included:                 | Not Applicable                 |
| Adjustable Legs:                | No, Not Required               |
| Fixings Included:               | Yes                            |
| Handle Style:                   | Contemporary                   |
| Waste Shroud:                   | Yes                            |
| Handle Included:                | Yes, Supplied                  |