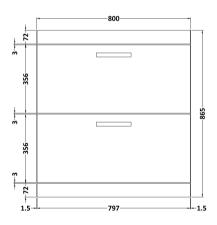

Sales Code: MOD505 Description: 800 Floor Standing 2-Drawer Basin Unit

Handle Type:

| <b>Product Dimensions</b>       |                                |
|---------------------------------|--------------------------------|
| Height (mm):                    | 865                            |
| Width (mm):                     | 800                            |
| Depth (mm):                     | 383                            |
| Nett Weight (kg):               | 31.5                           |
| Packaging Dimensions            |                                |
| Height (mm):                    | 885                            |
| Width (mm):                     | 820                            |
| Depth (mm):                     | 405                            |
| Gross Weight (kg):              | 32                             |
| Packaging Data                  |                                |
| Box Colour:                     | Brown Cardboard Box            |
| Box Qty:                        | 1                              |
| Label Size:                     | 100 x 50                       |
| Label Colour:                   | White Label                    |
| Label Qty:                      | 2                              |
| <b>Outer Box Dimensions (If</b> | Applicable)                    |
| Height (mm):                    | **                             |
| Width (mm):                     |                                |
| Depth (mm):                     |                                |
| Gross Weight (kg):              |                                |
| Barcode:                        | 5055275825655                  |
| Product Details                 |                                |
| Country of Origin:              | United Kingdom                 |
| Fitting Instruction:            | No                             |
| CE & UKCA:                      | N/A                            |
| FSC Certified Materials:        | Yes                            |
| Colour:                         | Anthracite Woodgrain           |
| Construction Method:            | Cam & Wood Dowel               |
| Construction Type:              | Rigid                          |
| Cabinet Finish:                 | MFC Textured Woodgrain         |
| Fascia Finish:                  | MFC Textured Woodgrain         |
| Cabinet Thickness (mm):         | 18                             |
| Fascia Thickness (mm):          | 18                             |
| Drawer Included:                | Yes                            |
| Drawer Type:                    | 80mm High Metal S/C Inc Galler |
| No of Shelves:                  | 0                              |
| Hinge Type:                     | Not Applicable                 |
| Hinge Included:                 | Not Applicable                 |
| Adjustable Legs:                | No, Not Required               |
| Fixings Included:               | Yes                            |
| Handle Style:                   | Contemporary                   |
| Waste Shroud:                   | Yes                            |
| Handle Included:                | Yes, Supplied                  |