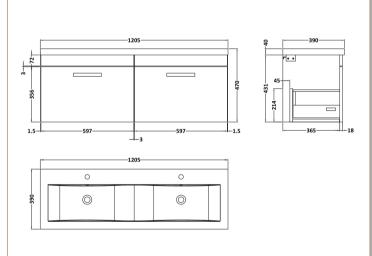

| <b>Product Dimensions</b>   |                               |  |  |
|-----------------------------|-------------------------------|--|--|
| Height (mm):                | 430                           |  |  |
| Width (mm):                 | 600                           |  |  |
| Depth (mm):                 | 383                           |  |  |
| Nett Weight (kg):           | 13                            |  |  |
| Packaging Dimensions        |                               |  |  |
| Height (mm):                | 450                           |  |  |
| Width (mm):                 | 620                           |  |  |
| Depth (mm):                 | 405                           |  |  |
| Gross Weight (kg):          | 13.5                          |  |  |
| Packaging Data              |                               |  |  |
| Box Colour:                 | Brown Cardboard Box - Printed |  |  |
| Box Qty:                    | 0                             |  |  |
| Label Size:                 | 0 x 0                         |  |  |
| Label Colour:               | White Label                   |  |  |
| Label Qty:                  | 2                             |  |  |
| Outer Box Dimensions (If Ap | oplicable)                    |  |  |
| Height (mm):                |                               |  |  |
| Width (mm):                 |                               |  |  |
| Depth (mm):                 |                               |  |  |
| Gross Weight (kg):          |                               |  |  |
| Barcode:                    | 5055275880661                 |  |  |
| <b>Product Details</b>      |                               |  |  |
| Country of Origin:          | China                         |  |  |
| Fitting Instruction:        | No                            |  |  |
| CE & UKCA:                  | N/A                           |  |  |
| FSC Certified Materials:    | Yes                           |  |  |
| Colour:                     | Gloss White                   |  |  |
| Construction Method:        | Cam & Wood Dowel              |  |  |
| Construction Type:          | Rigid                         |  |  |
| Cabinet Finish:             | MFC Painted Gloss             |  |  |
| Fascia Finish:              | Mdf Painted Gloss             |  |  |
| Cabinet Thickness (mm):     | 16                            |  |  |
| Fascia Thickness (mm):      | 18                            |  |  |
| Drawer Included:            | Yes                           |  |  |
| Drawer Type:                | 80mm High Metal Softclose     |  |  |
| No of Shelves:              | 0                             |  |  |
| Hinge Type:                 | Not Applicable                |  |  |
| Hinge Included:             | Not Applicable                |  |  |
| Adjustable Legs:            | No, Not Required              |  |  |
| Fixings Included:           | Yes                           |  |  |
| Handle Style:               | Contemporary                  |  |  |
| Waste Shroud:               | Yes                           |  |  |
| Handle Included:            | Yes, Supplied                 |  |  |

D-Shape

Sales Code: CBM424 Description: Double Ceramic Basin 1208X392

| Product Dime        | nsions      |                                                         |                               |  |
|---------------------|-------------|---------------------------------------------------------|-------------------------------|--|
| Height (mm):        |             | 390                                                     |                               |  |
| Width (mm):         |             | 1205                                                    |                               |  |
| Depth (mm):         |             | 175                                                     |                               |  |
| Nett Weight (kg)    |             | 27                                                      |                               |  |
| Packaging Dir       |             |                                                         |                               |  |
| Height (mm):        |             | 205                                                     |                               |  |
| Width (mm):         |             |                                                         | 1270                          |  |
| Depth (mm):         |             | 510                                                     |                               |  |
| 1 ( )               |             | 27                                                      |                               |  |
| Packaging Dat       |             |                                                         |                               |  |
| Box Colour:         |             | Brown (                                                 | Cardboard Box - Printed       |  |
| Box Qty:            |             | 1                                                       |                               |  |
| Label Size:         |             | 100 X                                                   | 50                            |  |
| Label Colour:       |             | White Label                                             |                               |  |
| Label Qty:          |             | 2                                                       |                               |  |
| Outer Box Dir       | nensions (  | If Applicable)                                          |                               |  |
| Height (mm):        |             |                                                         |                               |  |
| Width (mm):         |             |                                                         |                               |  |
| Depth (mm):         |             |                                                         |                               |  |
| Gross Weight (kg    | g):         |                                                         |                               |  |
| Barcode:            |             | 5056211                                                 | 1875826                       |  |
| Product Detai       | ls          |                                                         |                               |  |
| Country of Origin   | 1:          | China                                                   |                               |  |
| Fitting Instruction | n:          | No                                                      |                               |  |
| Certification: CE   | & UKCA:     | No WRAS:                                                | N/A WRAS No: N/A              |  |
| Product Material:   |             | Vitreous                                                | China                         |  |
| Fixing Supplied:    |             | No                                                      |                               |  |
|                     |             |                                                         |                               |  |
| Pans/Bidets:        | Trap Style: | Not Applicable                                          | Includes Seat: Not Applicable |  |
| Seats:              | Seat Type:  | Not Applicable                                          | Material: Not Applicable      |  |
|                     | Function:   | Not Applicable                                          | Hinge Type: Not Applicable    |  |
|                     | Hinge Mate  | erial: Not Applica                                      | able                          |  |
|                     |             |                                                         |                               |  |
| Cisterns:           |             | Operating Type: Not Applicable Fittings: Not Applicable |                               |  |
|                     | Lever Type  | : Not Applicable                                        | 2                             |  |
|                     |             |                                                         |                               |  |
| Basins:             |             | Two Tapholes                                            | Chain Stay Hole: No           |  |
|                     |             | Not Required                                            | Waste Type Req: Slotted       |  |
|                     | Overflow In | nc: Yes                                                 | Overflow Cover: Yes           |  |