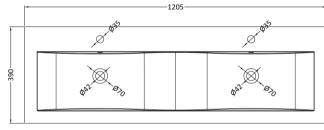

D-Shape

Sales Code: CBM424 Description: Double Ceramic Basin 1208X392

| Product Dime        | nsions      |                                                         |                               |  |
|---------------------|-------------|---------------------------------------------------------|-------------------------------|--|
| Height (mm):        |             | 390                                                     |                               |  |
| Width (mm):         |             | 1205                                                    |                               |  |
| Depth (mm):         |             | 175                                                     |                               |  |
| Nett Weight (kg)    |             | 27                                                      |                               |  |
| Packaging Dir       |             |                                                         |                               |  |
| Height (mm):        |             | 205                                                     |                               |  |
| Width (mm):         |             |                                                         | 1270                          |  |
| Depth (mm):         |             | 510                                                     |                               |  |
| 1 ( )               |             | 27                                                      |                               |  |
| Packaging Dat       |             |                                                         |                               |  |
| Box Colour:         |             | Brown (                                                 | Cardboard Box - Printed       |  |
| Box Qty:            |             | 1                                                       |                               |  |
| Label Size:         |             | 100 X                                                   | 50                            |  |
| Label Colour:       |             | White Label                                             |                               |  |
| Label Qty:          |             | 2                                                       |                               |  |
| Outer Box Dir       | nensions (  | If Applicable)                                          |                               |  |
| Height (mm):        |             |                                                         |                               |  |
| Width (mm):         |             |                                                         |                               |  |
| Depth (mm):         |             |                                                         |                               |  |
| Gross Weight (kg    | g):         |                                                         |                               |  |
| Barcode:            |             | 5056211                                                 | 1875826                       |  |
| Product Detai       | ls          |                                                         |                               |  |
| Country of Origin   | 1:          | China                                                   |                               |  |
| Fitting Instruction | n:          | No                                                      |                               |  |
| Certification: CE   | & UKCA:     | No WRAS:                                                | N/A WRAS No: N/A              |  |
| Product Material:   |             | Vitreous                                                | China                         |  |
| Fixing Supplied:    |             | No                                                      |                               |  |
|                     |             |                                                         |                               |  |
| Pans/Bidets:        | Trap Style: | Not Applicable                                          | Includes Seat: Not Applicable |  |
| Seats:              | Seat Type:  | Not Applicable                                          | Material: Not Applicable      |  |
|                     | Function:   | Not Applicable                                          | Hinge Type: Not Applicable    |  |
|                     | Hinge Mate  | erial: Not Applica                                      | able                          |  |
|                     |             |                                                         |                               |  |
| Cisterns:           |             | Operating Type: Not Applicable Fittings: Not Applicable |                               |  |
|                     | Lever Type  | : Not Applicable                                        | 2                             |  |
|                     |             |                                                         |                               |  |
| Basins:             |             | Two Tapholes                                            | Chain Stay Hole: No           |  |
|                     |             | Not Required                                            | Waste Type Req: Slotted       |  |
|                     | Overflow In | nc: Yes                                                 | Overflow Cover: Yes           |  |

Inner Bowl Depth (mm): 103 mm