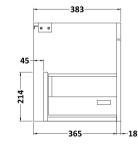

| <b>Product Dimensions</b>   |                               |  |  |
|-----------------------------|-------------------------------|--|--|
| Height (mm):                | 430                           |  |  |
| Width (mm):                 | 600                           |  |  |
| Depth (mm):                 | 383                           |  |  |
| Nett Weight (kg):           | 13                            |  |  |
| Packaging Dimensions        |                               |  |  |
| Height (mm):                | 450                           |  |  |
| Width (mm):                 | 620                           |  |  |
| Depth (mm):                 | 405                           |  |  |
| Gross Weight (kg):          | 13.5                          |  |  |
| Packaging Data              |                               |  |  |
| Box Colour:                 | Brown Cardboard Box - Printed |  |  |
| Box Qty:                    | 0                             |  |  |
| Label Size:                 | 0 x 0                         |  |  |
| Label Colour:               | White Label                   |  |  |
| Label Qty:                  | 2                             |  |  |
| Outer Box Dimensions (If Ap | oplicable)                    |  |  |
| Height (mm):                |                               |  |  |
| Width (mm):                 |                               |  |  |
| Depth (mm):                 |                               |  |  |
| Gross Weight (kg):          |                               |  |  |
| Barcode:                    | 5055275880661                 |  |  |
| <b>Product Details</b>      |                               |  |  |
| Country of Origin:          | China                         |  |  |
| Fitting Instruction:        | No                            |  |  |
| CE & UKCA:                  | N/A                           |  |  |
| FSC Certified Materials:    | Yes                           |  |  |
| Colour:                     | Gloss White                   |  |  |
| Construction Method:        | Cam & Wood Dowel              |  |  |
| Construction Type:          | Rigid                         |  |  |
| Cabinet Finish:             | MFC Painted Gloss             |  |  |
| Fascia Finish:              | Mdf Painted Gloss             |  |  |
| Cabinet Thickness (mm):     | 16                            |  |  |
| Fascia Thickness (mm):      | 18                            |  |  |
| Drawer Included:            | Yes                           |  |  |
| Drawer Type:                | 80mm High Metal Softclose     |  |  |
| No of Shelves:              | 0                             |  |  |
| Hinge Type:                 | Not Applicable                |  |  |
| Hinge Included:             | Not Applicable                |  |  |
| Adjustable Legs:            | No, Not Required              |  |  |
| Fixings Included:           | Yes                           |  |  |
| Handle Style:               | Contemporary                  |  |  |
| Waste Shroud:               | Yes                           |  |  |
| Handle Included:            | Yes, Supplied                 |  |  |