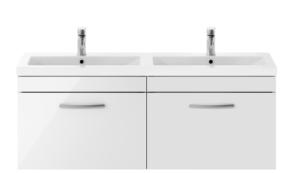

## ROXOR

Sales Code: ATH041F Description: 1200 Wh 2-Drawer Vanity & Double Basin

**Packaging Details** 

Barcode: 5056211888703

Sales Code: MOE183 Description: 600 Wall Hung Single Drawer Basin Unit

Handle Type:

D-Shape

Sales Code: CBM424 Description: Double Ceramic Basin 1208X392

| Product Dime        | nsions      |                                                         |                               |  |
|---------------------|-------------|---------------------------------------------------------|-------------------------------|--|
| Height (mm):        |             | 390                                                     |                               |  |
| Width (mm):         |             | 1205                                                    |                               |  |
| Depth (mm):         |             | 175                                                     |                               |  |
| Nett Weight (kg)    |             | 27                                                      |                               |  |
| Packaging Dir       |             |                                                         |                               |  |
| Height (mm):        |             | 205                                                     |                               |  |
| Width (mm):         |             |                                                         | 1270                          |  |
| Depth (mm):         |             | 510                                                     |                               |  |
| 1 ( )               |             | 27                                                      |                               |  |
| Packaging Dat       |             |                                                         |                               |  |
| Box Colour:         |             | Brown (                                                 | Cardboard Box - Printed       |  |
| Box Qty:            |             | 1                                                       |                               |  |
| Label Size:         |             | 100 X                                                   | 50                            |  |
| Label Colour:       |             | White Label                                             |                               |  |
| Label Qty:          |             | 2                                                       |                               |  |
| Outer Box Dir       | nensions (  | If Applicable)                                          |                               |  |
| Height (mm):        |             |                                                         |                               |  |
| Width (mm):         |             |                                                         |                               |  |
| Depth (mm):         |             |                                                         |                               |  |
| Gross Weight (kg    | g):         |                                                         |                               |  |
| Barcode:            |             | 5056211                                                 | 1875826                       |  |
| Product Detai       | ls          |                                                         |                               |  |
| Country of Origin   | 1:          | China                                                   |                               |  |
| Fitting Instruction | n:          | No                                                      |                               |  |
| Certification: CE   | & UKCA:     | No WRAS:                                                | N/A WRAS No: N/A              |  |
| Product Material:   |             | Vitreous                                                | China                         |  |
| Fixing Supplied:    |             | No                                                      |                               |  |
|                     |             |                                                         |                               |  |
| Pans/Bidets:        | Trap Style: | Not Applicable                                          | Includes Seat: Not Applicable |  |
| Seats:              | Seat Type:  | Not Applicable                                          | Material: Not Applicable      |  |
|                     | Function:   | Not Applicable                                          | Hinge Type: Not Applicable    |  |
|                     | Hinge Mate  | erial: Not Applica                                      | able                          |  |
|                     |             |                                                         |                               |  |
| Cisterns:           |             | Operating Type: Not Applicable Fittings: Not Applicable |                               |  |
|                     | Lever Type  | : Not Applicable                                        | 2                             |  |
|                     |             |                                                         |                               |  |
| Basins:             |             | Two Tapholes                                            | Chain Stay Hole: No           |  |
|                     |             | Not Required                                            | Waste Type Req: Slotted       |  |
|                     | Overflow In | nc: Yes                                                 | Overflow Cover: Yes           |  |