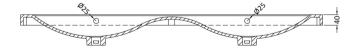

D-Shape

Sales Code: CBM424 Description: Double Ceramic Basin 1208X392

| Product Dime        | nsions      |                                                         |                               |  |
|---------------------|-------------|---------------------------------------------------------|-------------------------------|--|
| Height (mm):        |             | 390                                                     |                               |  |
| Width (mm):         |             | 1205                                                    |                               |  |
| Depth (mm):         |             | 175                                                     |                               |  |
| Nett Weight (kg)    |             | 27                                                      |                               |  |
| Packaging Dir       |             |                                                         |                               |  |
| Height (mm):        |             | 205                                                     |                               |  |
| Width (mm):         |             |                                                         | 1270                          |  |
| Depth (mm):         |             | 510                                                     |                               |  |
| 1 ( )               |             | 27                                                      |                               |  |
| Packaging Dat       |             |                                                         |                               |  |
| Box Colour:         |             | Brown (                                                 | Cardboard Box - Printed       |  |
| Box Qty:            |             | 1                                                       |                               |  |
| Label Size:         |             | 100 X                                                   | 50                            |  |
| Label Colour:       |             | White Label                                             |                               |  |
| Label Qty:          |             | 2                                                       |                               |  |
| Outer Box Dir       | nensions (  | If Applicable)                                          |                               |  |
| Height (mm):        |             |                                                         |                               |  |
| Width (mm):         |             |                                                         |                               |  |
| Depth (mm):         |             |                                                         |                               |  |
| Gross Weight (kg    | g):         |                                                         |                               |  |
| Barcode:            |             | 5056211                                                 | 1875826                       |  |
| Product Detai       | ls          |                                                         |                               |  |
| Country of Origin   | 1:          | China                                                   |                               |  |
| Fitting Instruction | n:          | No                                                      |                               |  |
| Certification: CE   | & UKCA:     | No WRAS:                                                | N/A WRAS No: N/A              |  |
| Product Material:   |             | Vitreous                                                | China                         |  |
| Fixing Supplied:    |             | No                                                      |                               |  |
|                     |             |                                                         |                               |  |
| Pans/Bidets:        | Trap Style: | Not Applicable                                          | Includes Seat: Not Applicable |  |
| Seats:              | Seat Type:  | Not Applicable                                          | Material: Not Applicable      |  |
|                     | Function:   | Not Applicable                                          | Hinge Type: Not Applicable    |  |
|                     | Hinge Mate  | erial: Not Applica                                      | able                          |  |
|                     |             |                                                         |                               |  |
| Cisterns:           |             | Operating Type: Not Applicable Fittings: Not Applicable |                               |  |
|                     | Lever Type  | : Not Applicable                                        | 2                             |  |
|                     |             |                                                         |                               |  |
| Basins:             |             | Two Tapholes                                            | Chain Stay Hole: No           |  |
|                     |             | Not Required                                            | Waste Type Req: Slotted       |  |
|                     | Overflow In | nc: Yes                                                 | Overflow Cover: Yes           |  |