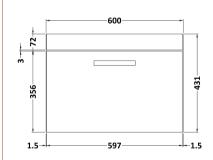

| <b>Product Dimensions</b>   |                               |  |  |
|-----------------------------|-------------------------------|--|--|
| Height (mm):                | 430                           |  |  |
| Width (mm):                 | 600                           |  |  |
| Depth (mm):                 | 383                           |  |  |
| Nett Weight (kg):           | 13                            |  |  |
| Packaging Dimensions        |                               |  |  |
| Height (mm):                | 450                           |  |  |
| Width (mm):                 | 620                           |  |  |
| Depth (mm):                 | 405                           |  |  |
| Gross Weight (kg):          | 13.5                          |  |  |
| Packaging Data              |                               |  |  |
| Box Colour:                 | Brown Cardboard Box - Printed |  |  |
| Box Qty:                    | 0                             |  |  |
| Label Size:                 | 0 x 0                         |  |  |
| Label Colour:               | White Label                   |  |  |
| Label Qty:                  | 2                             |  |  |
| Outer Box Dimensions (If Ap | oplicable)                    |  |  |
| Height (mm):                |                               |  |  |
| Width (mm):                 |                               |  |  |
| Depth (mm):                 |                               |  |  |
| Gross Weight (kg):          |                               |  |  |
| Barcode:                    | 5055275880661                 |  |  |
| <b>Product Details</b>      |                               |  |  |
| Country of Origin:          | China                         |  |  |
| Fitting Instruction:        | No                            |  |  |
| CE & UKCA:                  | N/A                           |  |  |
| FSC Certified Materials:    | Yes                           |  |  |
| Colour:                     | Gloss White                   |  |  |
| Construction Method:        | Cam & Wood Dowel              |  |  |
| Construction Type:          | Rigid                         |  |  |
| Cabinet Finish:             | MFC Painted Gloss             |  |  |
| Fascia Finish:              | Mdf Painted Gloss             |  |  |
| Cabinet Thickness (mm):     | 16                            |  |  |
| Fascia Thickness (mm):      | 18                            |  |  |
| Drawer Included:            | Yes                           |  |  |
| Drawer Type:                | 80mm High Metal Softclose     |  |  |
| No of Shelves:              | 0                             |  |  |
| Hinge Type:                 | Not Applicable                |  |  |
| Hinge Included:             | Not Applicable                |  |  |
| Adjustable Legs:            | No, Not Required              |  |  |
| Fixings Included:           | Yes                           |  |  |
| Handle Style:               | Contemporary                  |  |  |
| Waste Shroud:               | Yes                           |  |  |
| Handle Included:            | Yes, Supplied                 |  |  |