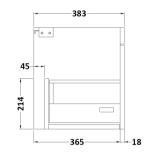

## **Packaging Details**

Barcode: 5056211888802

Sales Code: MOC383 Description: 600 Wall Hung Single Drawer Basin Unit

| 430                       |  |  |
|---------------------------|--|--|
| 600                       |  |  |
| 383                       |  |  |
| 13                        |  |  |
|                           |  |  |
| 450                       |  |  |
| 620                       |  |  |
| 405                       |  |  |
| 13.5                      |  |  |
|                           |  |  |
| Brown Cardboard Box       |  |  |
| 1                         |  |  |
| 100 x 50                  |  |  |
| White Label               |  |  |
| 2                         |  |  |
| Applicable)               |  |  |
|                           |  |  |
|                           |  |  |
|                           |  |  |
|                           |  |  |
| 5055275869994             |  |  |
|                           |  |  |
| China                     |  |  |
| No                        |  |  |
| N/A                       |  |  |
| Yes                       |  |  |
| Gloss Grey                |  |  |
| Cam & Wood Dowel          |  |  |
| Rigid                     |  |  |
| MFC Painted Gloss         |  |  |
| Mdf Painted Gloss         |  |  |
| 16                        |  |  |
| 18                        |  |  |
| Yes                       |  |  |
| 80mm High Metal Softclose |  |  |
| 0                         |  |  |
| Not Applicable            |  |  |
| Not Applicable            |  |  |
| No, Not Required          |  |  |
| Yes                       |  |  |
| Contemporary              |  |  |
| Yes                       |  |  |
| Yes, Supplied             |  |  |
| Strap                     |  |  |
|                           |  |  |