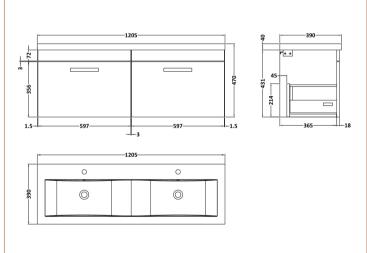

## ROXOR

Sales Code: ATH077F Description: 1200 Wh 2-Drawer Vanity & Double Basin

Sales Code: CBM424 Description: Double Ceramic Basin 1208X392

| Product Dime        | nsions                                                  |                    |                               |  |
|---------------------|---------------------------------------------------------|--------------------|-------------------------------|--|
| Height (mm):        |                                                         | 390                |                               |  |
| Width (mm):         |                                                         | 1205               |                               |  |
| Depth (mm):         |                                                         | 175                |                               |  |
| Nett Weight (kg)    |                                                         | 27                 |                               |  |
| Packaging Dir       |                                                         |                    |                               |  |
| Height (mm):        |                                                         | 205                |                               |  |
| Width (mm):         | 1270                                                    |                    |                               |  |
| Depth (mm):         |                                                         | 510                |                               |  |
| Gross Weight (kg    | g):                                                     | 27                 |                               |  |
| Packaging Dat       |                                                         |                    |                               |  |
| Box Colour:         |                                                         | Brown (            | Cardboard Box - Printed       |  |
| Box Qty:            |                                                         | 1                  |                               |  |
| Label Size:         |                                                         | 100 x 50           |                               |  |
| Label Colour:       |                                                         | White Label        |                               |  |
| Label Qty:          |                                                         | 2                  |                               |  |
| Outer Box Dir       | nensions (                                              | If Applicable)     |                               |  |
| Height (mm):        |                                                         |                    |                               |  |
| Width (mm):         |                                                         |                    |                               |  |
| Depth (mm):         |                                                         |                    |                               |  |
| Gross Weight (kg    | g):                                                     |                    |                               |  |
| Barcode:            |                                                         | 5056211            | 1875826                       |  |
| Product Detai       | ls                                                      |                    |                               |  |
| Country of Origin   | 1:                                                      | China              |                               |  |
| Fitting Instruction | n:                                                      | No                 |                               |  |
| Certification: CE   | & UKCA:                                                 | No WRAS:           | N/A WRAS No: N/A              |  |
| Product Material:   |                                                         | Vitreous           | China                         |  |
| Fixing Supplied:    |                                                         | No                 |                               |  |
|                     |                                                         |                    |                               |  |
| Pans/Bidets:        | Trap Style:                                             | Not Applicable     | Includes Seat: Not Applicable |  |
| Seats:              | Seat Type:                                              | Not Applicable     | Material: Not Applicable      |  |
|                     | Function:                                               | Not Applicable     | Hinge Type: Not Applicable    |  |
|                     | Hinge Mate                                              | erial: Not Applica | able                          |  |
|                     |                                                         |                    |                               |  |
| Cisterns:           | Operating Type: Not Applicable Fittings: Not Applicable |                    |                               |  |
|                     | Lever Type                                              | : Not Applicable   | 2                             |  |
|                     |                                                         |                    |                               |  |
| Basins:             |                                                         | Two Tapholes       | Chain Stay Hole: No           |  |
|                     |                                                         | Not Required       | Waste Type Req: Slotted       |  |
|                     | Overflow In                                             | nc: Yes            | Overflow Cover: Yes           |  |