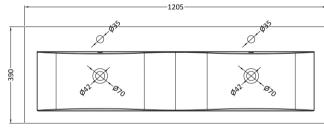

Sales Code: CBM424 Description: Double Ceramic Basin 1208X392

| Product Dime        | nsions                                                  |                    |                               |  |
|---------------------|---------------------------------------------------------|--------------------|-------------------------------|--|
| Height (mm):        |                                                         | 390                |                               |  |
| Width (mm):         |                                                         | 1205               |                               |  |
| Depth (mm):         |                                                         | 175                |                               |  |
| Nett Weight (kg)    |                                                         | 27                 |                               |  |
| Packaging Dir       |                                                         |                    |                               |  |
| Height (mm):        |                                                         | 205                |                               |  |
| Width (mm):         | 1270                                                    |                    |                               |  |
| Depth (mm):         |                                                         | 510                |                               |  |
| Gross Weight (kg    | g):                                                     | 27                 |                               |  |
| Packaging Dat       |                                                         |                    |                               |  |
| Box Colour:         |                                                         | Brown (            | Cardboard Box - Printed       |  |
| Box Qty:            |                                                         | 1                  |                               |  |
| Label Size:         |                                                         | 100 x 50           |                               |  |
| Label Colour:       |                                                         | White Label        |                               |  |
| Label Qty:          |                                                         | 2                  |                               |  |
| Outer Box Dir       | nensions (                                              | If Applicable)     |                               |  |
| Height (mm):        |                                                         |                    |                               |  |
| Width (mm):         |                                                         |                    |                               |  |
| Depth (mm):         |                                                         |                    |                               |  |
| Gross Weight (kg    | g):                                                     |                    |                               |  |
| Barcode:            |                                                         | 5056211            | 1875826                       |  |
| Product Detai       | ls                                                      |                    |                               |  |
| Country of Origin   | 1:                                                      | China              |                               |  |
| Fitting Instruction | n:                                                      | No                 |                               |  |
| Certification: CE   | & UKCA:                                                 | No WRAS:           | N/A WRAS No: N/A              |  |
| Product Material:   |                                                         | Vitreous           | China                         |  |
| Fixing Supplied:    |                                                         | No                 |                               |  |
|                     |                                                         |                    |                               |  |
| Pans/Bidets:        | Trap Style:                                             | Not Applicable     | Includes Seat: Not Applicable |  |
| Seats:              | Seat Type:                                              | Not Applicable     | Material: Not Applicable      |  |
|                     | Function:                                               | Not Applicable     | Hinge Type: Not Applicable    |  |
|                     | Hinge Mate                                              | erial: Not Applica | able                          |  |
|                     |                                                         |                    |                               |  |
| Cisterns:           | Operating Type: Not Applicable Fittings: Not Applicable |                    |                               |  |
|                     | Lever Type                                              | : Not Applicable   | 2                             |  |
|                     |                                                         |                    |                               |  |
| Basins:             |                                                         | Two Tapholes       | Chain Stay Hole: No           |  |
|                     |                                                         | Not Required       | Waste Type Req: Slotted       |  |
|                     | Overflow In                                             | nc: Yes            | Overflow Cover: Yes           |  |