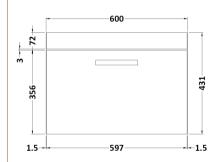

## **Packaging Details**

Barcode: 5056211888802

Sales Code: MOC383 Description: 600 Wall Hung Single Drawer Basin Unit

| 430                       |  |  |
|---------------------------|--|--|
| 600                       |  |  |
| 383                       |  |  |
| 13                        |  |  |
|                           |  |  |
| 450                       |  |  |
| 620                       |  |  |
| 405                       |  |  |
| 13.5                      |  |  |
|                           |  |  |
| Brown Cardboard Box       |  |  |
| 1                         |  |  |
| 100 x 50                  |  |  |
| White Label               |  |  |
| 2                         |  |  |
| Applicable)               |  |  |
|                           |  |  |
|                           |  |  |
|                           |  |  |
|                           |  |  |
| 5055275869994             |  |  |
|                           |  |  |
| China                     |  |  |
| No                        |  |  |
| N/A                       |  |  |
| Yes                       |  |  |
| Gloss Grey                |  |  |
| Cam & Wood Dowel          |  |  |
| Rigid                     |  |  |
| MFC Painted Gloss         |  |  |
| Mdf Painted Gloss         |  |  |
| 16                        |  |  |
| 18                        |  |  |
| Yes                       |  |  |
| 80mm High Metal Softclose |  |  |
| 0                         |  |  |
| Not Applicable            |  |  |
| Not Applicable            |  |  |
| No, Not Required          |  |  |
| Yes                       |  |  |
| Contemporary              |  |  |
| Yes                       |  |  |
| Yes, Supplied             |  |  |
| Strap                     |  |  |
|                           |  |  |