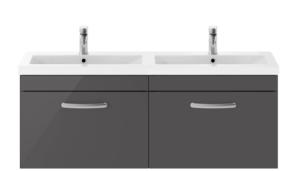

## ROXOR

Sales Code: ATH077F Description: 1200 Wh 2-Drawer Vanity & Double Basin