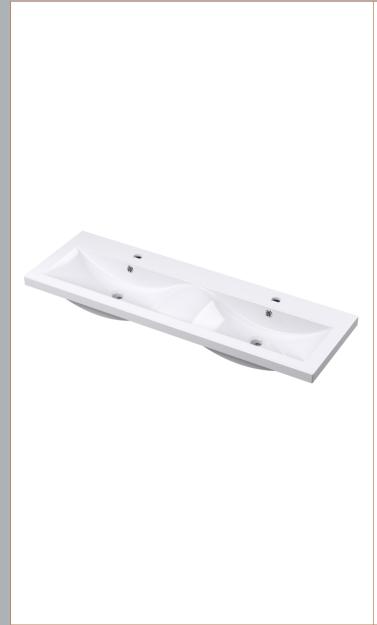

Sales Code: CBM424 Description: Double Ceramic Basin 1208X392

| Product Dime        | nsions                                                  |                    |                               |  |
|---------------------|---------------------------------------------------------|--------------------|-------------------------------|--|
| Height (mm):        |                                                         | 390                |                               |  |
| Width (mm):         |                                                         | 1205               |                               |  |
| Depth (mm):         |                                                         | 175                |                               |  |
| Nett Weight (kg)    |                                                         | 27                 |                               |  |
| Packaging Dir       |                                                         |                    |                               |  |
| Height (mm):        |                                                         | 205                |                               |  |
| Width (mm):         | 1270                                                    |                    |                               |  |
| Depth (mm):         |                                                         | 510                |                               |  |
| Gross Weight (kg    | g):                                                     | 27                 |                               |  |
| Packaging Dat       |                                                         |                    |                               |  |
| Box Colour:         |                                                         | Brown (            | Cardboard Box - Printed       |  |
| Box Qty:            |                                                         | 1                  |                               |  |
| Label Size:         |                                                         | 100 x 50           |                               |  |
| Label Colour:       |                                                         | White Label        |                               |  |
| Label Qty:          |                                                         | 2                  |                               |  |
| Outer Box Dir       | nensions (                                              | If Applicable)     |                               |  |
| Height (mm):        |                                                         |                    |                               |  |
| Width (mm):         |                                                         |                    |                               |  |
| Depth (mm):         |                                                         |                    |                               |  |
| Gross Weight (kg    | g):                                                     |                    |                               |  |
| Barcode:            |                                                         | 5056211            | 1875826                       |  |
| Product Detai       | ls                                                      |                    |                               |  |
| Country of Origin   | 1:                                                      | China              |                               |  |
| Fitting Instruction | n:                                                      | No                 |                               |  |
| Certification: CE   | & UKCA:                                                 | No WRAS:           | N/A WRAS No: N/A              |  |
| Product Material:   |                                                         | Vitreous           | China                         |  |
| Fixing Supplied:    |                                                         | No                 |                               |  |
|                     |                                                         |                    |                               |  |
| Pans/Bidets:        | Trap Style:                                             | Not Applicable     | Includes Seat: Not Applicable |  |
| Seats:              | Seat Type:                                              | Not Applicable     | Material: Not Applicable      |  |
|                     | Function:                                               | Not Applicable     | Hinge Type: Not Applicable    |  |
|                     | Hinge Mate                                              | erial: Not Applica | able                          |  |
|                     |                                                         |                    |                               |  |
| Cisterns:           | Operating Type: Not Applicable Fittings: Not Applicable |                    |                               |  |
|                     | Lever Type                                              | : Not Applicable   | 2                             |  |
|                     |                                                         |                    |                               |  |
| Basins:             |                                                         | Two Tapholes       | Chain Stay Hole: No           |  |
|                     |                                                         | Not Required       | Waste Type Req: Slotted       |  |
|                     | Overflow In                                             | nc: Yes            | Overflow Cover: Yes           |  |