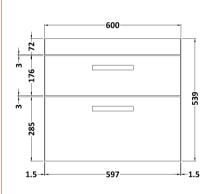

## ROXOR

Sales Code: ATH048F Description: 1200 Wh 4-Drawer Vanity & Double Basin

**Packaging Details** 

Barcode: 5056211888765

Sales Code: MOE193 Description: 600 Wall Hung 2-Drawer Basin Unit

| Product Dimensions         |                               |  |  |
|----------------------------|-------------------------------|--|--|
| Height (mm):               | 538                           |  |  |
| Width (mm):                | 600                           |  |  |
| Depth (mm):                | 383                           |  |  |
| Nett Weight (kg):          | 20.5                          |  |  |
| Packaging Dimensions       |                               |  |  |
| Height (mm):               | 560                           |  |  |
| Width (mm):                | 620                           |  |  |
| Depth (mm):                | 405                           |  |  |
| Gross Weight (kg):         | 21                            |  |  |
| Packaging Data             |                               |  |  |
| Box Colour:                | Brown Cardboard Box - Printed |  |  |
| Box Qty:                   | 0                             |  |  |
| Label Size:                | 0 x 0                         |  |  |
| Label Colour:              | White Label                   |  |  |
| Label Oty:                 | 2                             |  |  |
| Outer Box Dimensions (If A | applicable)                   |  |  |
| Height (mm):               | ppieusie                      |  |  |
| Width (mm):                |                               |  |  |
| Depth (mm):                |                               |  |  |
| Gross Weight (kg):         |                               |  |  |
| Barcode:                   | 5055275880685                 |  |  |
| Product Details            |                               |  |  |
| Country of Origin:         | China                         |  |  |
| Fitting Instruction:       | No                            |  |  |
| CE & UKCA:                 | N/A                           |  |  |
| FSC Certified Materials:   | Yes                           |  |  |
| Colour:                    | Gloss White                   |  |  |
| Construction Method:       | Cam & Wood Dowel              |  |  |
| Construction Type:         | Rigid                         |  |  |
| Cabinet Finish:            | MFC Painted Gloss             |  |  |
| Fascia Finish:             | Mdf Painted Gloss             |  |  |
| Cabinet Thickness (mm):    | 16                            |  |  |
| Fascia Thickness (mm):     | 18                            |  |  |
| Drawer Included:           | Yes                           |  |  |
| Drawer Type:               | 80mm High Metal Softclose     |  |  |
| No of Shelves:             | 0                             |  |  |
| Hinge Type:                | Not Applicable                |  |  |
| Hinge Included:            | Not Applicable                |  |  |
| Adjustable Legs:           | No, Not Required              |  |  |
| Fixings Included:          | Yes                           |  |  |
| Handle Style:              | Contemporary                  |  |  |
| Waste Shroud:              | Yes                           |  |  |
| Handle Included:           | Yes, Supplied                 |  |  |
|                            |                               |  |  |