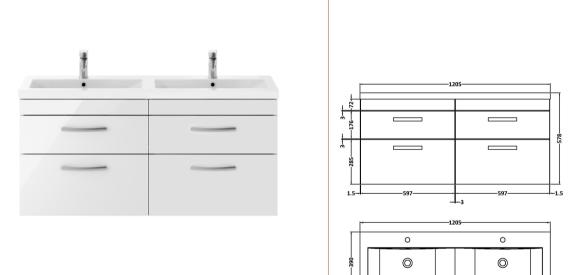

## ROXOR

Sales Code: ATH048F Description: 1200 Wh 4-Drawer Vanity & Double Basin

**Packaging Details** 

Barcode: 5056211888765

Sales Code: MOE193 Description: 600 Wall Hung 2-Drawer Basin Unit

| Product Dimensions         |                               |  |  |
|----------------------------|-------------------------------|--|--|
| Height (mm):               | 538                           |  |  |
| Width (mm):                | 600                           |  |  |
| Depth (mm):                | 383                           |  |  |
| Nett Weight (kg):          | 20.5                          |  |  |
| Packaging Dimensions       |                               |  |  |
| Height (mm):               | 560                           |  |  |
| Width (mm):                | 620                           |  |  |
| Depth (mm):                | 405                           |  |  |
| Gross Weight (kg):         | 21                            |  |  |
| Packaging Data             |                               |  |  |
| Box Colour:                | Brown Cardboard Box - Printed |  |  |
| Box Qty:                   | 0                             |  |  |
| Label Size:                | 0 x 0                         |  |  |
| Label Colour:              | White Label                   |  |  |
| Label Oty:                 | 2                             |  |  |
| Outer Box Dimensions (If A | applicable)                   |  |  |
| Height (mm):               | ppieusie                      |  |  |
| Width (mm):                |                               |  |  |
| Depth (mm):                |                               |  |  |
| Gross Weight (kg):         |                               |  |  |
| Barcode:                   | 5055275880685                 |  |  |
| Product Details            |                               |  |  |
| Country of Origin:         | China                         |  |  |
| Fitting Instruction:       | No                            |  |  |
| CE & UKCA:                 | N/A                           |  |  |
| FSC Certified Materials:   | Yes                           |  |  |
| Colour:                    | Gloss White                   |  |  |
| Construction Method:       | Cam & Wood Dowel              |  |  |
| Construction Type:         | Rigid                         |  |  |
| Cabinet Finish:            | MFC Painted Gloss             |  |  |
| Fascia Finish:             | Mdf Painted Gloss             |  |  |
| Cabinet Thickness (mm):    | 16                            |  |  |
| Fascia Thickness (mm):     | 18                            |  |  |
| Drawer Included:           | Yes                           |  |  |
| Drawer Type:               | 80mm High Metal Softclose     |  |  |
| No of Shelves:             | 0                             |  |  |
| Hinge Type:                | Not Applicable                |  |  |
| Hinge Included:            | Not Applicable                |  |  |
| Adjustable Legs:           | No, Not Required              |  |  |
| Fixings Included:          | Yes                           |  |  |
| Handle Style:              | Contemporary                  |  |  |
| Waste Shroud:              | Yes                           |  |  |
| Handle Included:           | Yes, Supplied                 |  |  |
|                            |                               |  |  |

Sales Code: CBM424 Description: Double Ceramic Basin 1208X392

| Product Dime        | nsions                                                  |                    |                               |  |  |
|---------------------|---------------------------------------------------------|--------------------|-------------------------------|--|--|
| Height (mm):        |                                                         | 390                |                               |  |  |
| Width (mm):         |                                                         | 1205               |                               |  |  |
| Depth (mm):         |                                                         |                    | 175                           |  |  |
| Nett Weight (kg)    |                                                         | 27                 |                               |  |  |
| Packaging Dir       |                                                         |                    |                               |  |  |
| Height (mm):        |                                                         | 205                |                               |  |  |
| Width (mm):         |                                                         |                    | 1270                          |  |  |
| Depth (mm):         | 510                                                     |                    |                               |  |  |
| Gross Weight (kg):  |                                                         | 27                 |                               |  |  |
| Packaging Dat       |                                                         |                    |                               |  |  |
| Box Colour:         |                                                         | Brown (            | Cardboard Box - Printed       |  |  |
| Box Qty:            |                                                         | 1                  |                               |  |  |
| Label Size:         |                                                         | 100 x 50           |                               |  |  |
| Label Colour:       |                                                         | White Label        |                               |  |  |
| Label Qty: 2        |                                                         |                    |                               |  |  |
| Outer Box Dir       | nensions (                                              | If Applicable)     |                               |  |  |
| Height (mm):        |                                                         |                    |                               |  |  |
| Width (mm):         |                                                         |                    |                               |  |  |
| Depth (mm):         |                                                         |                    |                               |  |  |
| Gross Weight (kg    | g):                                                     |                    |                               |  |  |
| Barcode:            |                                                         | 5056211            | 1875826                       |  |  |
| Product Detai       | ls                                                      |                    |                               |  |  |
| Country of Origin   | 1:                                                      | China              |                               |  |  |
| Fitting Instruction | n:                                                      | No                 |                               |  |  |
| Certification: CE   | & UKCA:                                                 | No WRAS:           | N/A WRAS No: N/A              |  |  |
| Product Material:   |                                                         | Vitreous           | China                         |  |  |
| Fixing Supplied:    | No                                                      |                    |                               |  |  |
|                     |                                                         |                    |                               |  |  |
| Pans/Bidets:        | Trap Style:                                             | Not Applicable     | Includes Seat: Not Applicable |  |  |
| Seats:              | Seat Type:                                              | Not Applicable     | Material: Not Applicable      |  |  |
|                     | Function:                                               | Not Applicable     | Hinge Type: Not Applicable    |  |  |
|                     | Hinge Mate                                              | erial: Not Applica | able                          |  |  |
|                     |                                                         |                    |                               |  |  |
| Cisterns:           | Operating Type: Not Applicable Fittings: Not Applicable |                    |                               |  |  |
|                     | Lever Type                                              | : Not Applicable   | 2                             |  |  |
|                     |                                                         |                    |                               |  |  |
| Basins:             |                                                         | Two Tapholes       | Chain Stay Hole: No           |  |  |
|                     |                                                         | Not Required       | Waste Type Req: Slotted       |  |  |
|                     | Overflow In                                             | nc: Yes            | Overflow Cover: Yes           |  |  |