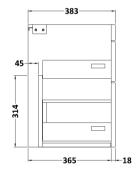

## ROXOR

Sales Code: ATH048F Description: 1200 Wh 4-Drawer Vanity & Double Basin

**Packaging Details** 

Barcode: 5056211888765

Sales Code: MOE193 Description: 600 Wall Hung 2-Drawer Basin Unit

| Product Dimensions         |                               |  |  |
|----------------------------|-------------------------------|--|--|
| Height (mm):               | 538                           |  |  |
| Width (mm):                | 600                           |  |  |
| Depth (mm):                | 383                           |  |  |
| Nett Weight (kg):          | 20.5                          |  |  |
| Packaging Dimensions       |                               |  |  |
| Height (mm):               | 560                           |  |  |
| Width (mm):                | 620                           |  |  |
| Depth (mm):                | 405                           |  |  |
| Gross Weight (kg):         | 21                            |  |  |
| Packaging Data             |                               |  |  |
| Box Colour:                | Brown Cardboard Box - Printed |  |  |
| Box Qty:                   | 0                             |  |  |
| Label Size:                | 0 x 0                         |  |  |
| Label Colour:              | White Label                   |  |  |
| Label Oty:                 | 2                             |  |  |
| Outer Box Dimensions (If A | applicable)                   |  |  |
| Height (mm):               | ppieusie                      |  |  |
| Width (mm):                |                               |  |  |
| Depth (mm):                |                               |  |  |
| Gross Weight (kg):         |                               |  |  |
| Barcode:                   | 5055275880685                 |  |  |
| Product Details            |                               |  |  |
| Country of Origin:         | China                         |  |  |
| Fitting Instruction:       | No                            |  |  |
| CE & UKCA:                 | N/A                           |  |  |
| FSC Certified Materials:   | Yes                           |  |  |
| Colour:                    | Gloss White                   |  |  |
| Construction Method:       | Cam & Wood Dowel              |  |  |
| Construction Type:         | Rigid                         |  |  |
| Cabinet Finish:            | MFC Painted Gloss             |  |  |
| Fascia Finish:             | Mdf Painted Gloss             |  |  |
| Cabinet Thickness (mm):    | 16                            |  |  |
| Fascia Thickness (mm):     | 18                            |  |  |
| Drawer Included:           | Yes                           |  |  |
| Drawer Type:               | 80mm High Metal Softclose     |  |  |
| No of Shelves:             | 0                             |  |  |
| Hinge Type:                | Not Applicable                |  |  |
| Hinge Included:            | Not Applicable                |  |  |
| Adjustable Legs:           | No, Not Required              |  |  |
| Fixings Included:          | Yes                           |  |  |
| Handle Style:              | Contemporary                  |  |  |
| Waste Shroud:              | Yes                           |  |  |
| Handle Included:           | Yes, Supplied                 |  |  |
|                            |                               |  |  |