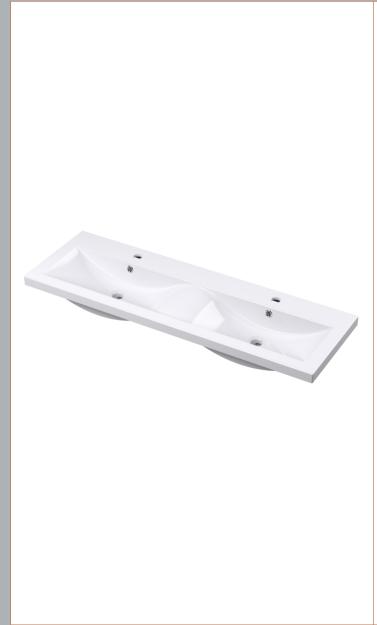

Sales Code: CBM424 Description: Double Ceramic Basin 1208X392

| Product Dime        | nsions                                                  |                    |                               |  |  |
|---------------------|---------------------------------------------------------|--------------------|-------------------------------|--|--|
| Height (mm):        |                                                         | 390                |                               |  |  |
| Width (mm):         |                                                         | 1205               |                               |  |  |
| Depth (mm):         |                                                         |                    | 175                           |  |  |
| Nett Weight (kg)    |                                                         | 27                 |                               |  |  |
| Packaging Dir       |                                                         |                    |                               |  |  |
| Height (mm):        |                                                         | 205                |                               |  |  |
| Width (mm):         |                                                         |                    | 1270                          |  |  |
| Depth (mm):         | 510                                                     |                    |                               |  |  |
| Gross Weight (kg):  |                                                         | 27                 |                               |  |  |
| Packaging Dat       |                                                         |                    |                               |  |  |
| Box Colour:         |                                                         | Brown (            | Cardboard Box - Printed       |  |  |
| Box Qty:            |                                                         | 1                  |                               |  |  |
| Label Size:         |                                                         | 100 x 50           |                               |  |  |
| Label Colour:       |                                                         | White Label        |                               |  |  |
| Label Qty: 2        |                                                         |                    |                               |  |  |
| Outer Box Dir       | nensions (                                              | If Applicable)     |                               |  |  |
| Height (mm):        |                                                         |                    |                               |  |  |
| Width (mm):         |                                                         |                    |                               |  |  |
| Depth (mm):         |                                                         |                    |                               |  |  |
| Gross Weight (kg    | g):                                                     |                    |                               |  |  |
| Barcode:            |                                                         | 5056211            | 1875826                       |  |  |
| Product Detai       | ls                                                      |                    |                               |  |  |
| Country of Origin   | 1:                                                      | China              |                               |  |  |
| Fitting Instruction | n:                                                      | No                 |                               |  |  |
| Certification: CE   | & UKCA:                                                 | No WRAS:           | N/A WRAS No: N/A              |  |  |
| Product Material:   |                                                         | Vitreous           | China                         |  |  |
| Fixing Supplied:    | No                                                      |                    |                               |  |  |
|                     |                                                         |                    |                               |  |  |
| Pans/Bidets:        | Trap Style:                                             | Not Applicable     | Includes Seat: Not Applicable |  |  |
| Seats:              | Seat Type:                                              | Not Applicable     | Material: Not Applicable      |  |  |
|                     | Function:                                               | Not Applicable     | Hinge Type: Not Applicable    |  |  |
|                     | Hinge Mate                                              | erial: Not Applica | able                          |  |  |
|                     |                                                         |                    |                               |  |  |
| Cisterns:           | Operating Type: Not Applicable Fittings: Not Applicable |                    |                               |  |  |
|                     | Lever Type                                              | : Not Applicable   | 2                             |  |  |
|                     |                                                         |                    |                               |  |  |
| Basins:             |                                                         | Two Tapholes       | Chain Stay Hole: No           |  |  |
|                     |                                                         | Not Required       | Waste Type Req: Slotted       |  |  |
|                     | Overflow In                                             | nc: Yes            | Overflow Cover: Yes           |  |  |