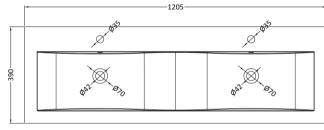

Sales Code: CBM424 Description: Double Ceramic Basin 1208X392

| Product Dime        | nsions                                                  |                    |                               |  |  |
|---------------------|---------------------------------------------------------|--------------------|-------------------------------|--|--|
| Height (mm):        |                                                         | 390                |                               |  |  |
| Width (mm):         |                                                         | 1205               |                               |  |  |
| Depth (mm):         |                                                         |                    | 175                           |  |  |
| Nett Weight (kg)    |                                                         | 27                 |                               |  |  |
| Packaging Dir       |                                                         |                    |                               |  |  |
| Height (mm):        |                                                         | 205                |                               |  |  |
| Width (mm):         |                                                         |                    | 1270                          |  |  |
| Depth (mm):         | 510                                                     |                    |                               |  |  |
| Gross Weight (kg):  |                                                         | 27                 |                               |  |  |
| Packaging Dat       |                                                         |                    |                               |  |  |
| Box Colour:         |                                                         | Brown (            | Cardboard Box - Printed       |  |  |
| Box Qty:            |                                                         | 1                  |                               |  |  |
| Label Size:         |                                                         | 100 x 50           |                               |  |  |
| Label Colour:       |                                                         | White Label        |                               |  |  |
| Label Qty: 2        |                                                         |                    |                               |  |  |
| Outer Box Dir       | nensions (                                              | If Applicable)     |                               |  |  |
| Height (mm):        |                                                         |                    |                               |  |  |
| Width (mm):         |                                                         |                    |                               |  |  |
| Depth (mm):         |                                                         |                    |                               |  |  |
| Gross Weight (kg    | g):                                                     |                    |                               |  |  |
| Barcode:            |                                                         | 5056211            | 1875826                       |  |  |
| Product Detai       | ls                                                      |                    |                               |  |  |
| Country of Origin   | 1:                                                      | China              |                               |  |  |
| Fitting Instruction | n:                                                      | No                 |                               |  |  |
| Certification: CE   | & UKCA:                                                 | No WRAS:           | N/A WRAS No: N/A              |  |  |
| Product Material:   |                                                         | Vitreous           | China                         |  |  |
| Fixing Supplied:    | No                                                      |                    |                               |  |  |
|                     |                                                         |                    |                               |  |  |
| Pans/Bidets:        | Trap Style:                                             | Not Applicable     | Includes Seat: Not Applicable |  |  |
| Seats:              | Seat Type:                                              | Not Applicable     | Material: Not Applicable      |  |  |
|                     | Function:                                               | Not Applicable     | Hinge Type: Not Applicable    |  |  |
|                     | Hinge Mate                                              | erial: Not Applica | able                          |  |  |
|                     |                                                         |                    |                               |  |  |
| Cisterns:           | Operating Type: Not Applicable Fittings: Not Applicable |                    |                               |  |  |
|                     | Lever Type                                              | : Not Applicable   | 2                             |  |  |
|                     |                                                         |                    |                               |  |  |
| Basins:             |                                                         | Two Tapholes       | Chain Stay Hole: No           |  |  |
|                     |                                                         | Not Required       | Waste Type Req: Slotted       |  |  |
|                     | Overflow In                                             | nc: Yes            | Overflow Cover: Yes           |  |  |