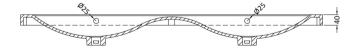

Sales Code: CBM424 Description: Double Ceramic Basin 1208X392

| Product Dime        | nsions                                                  |                    |                               |  |  |
|---------------------|---------------------------------------------------------|--------------------|-------------------------------|--|--|
| Height (mm):        |                                                         | 390                |                               |  |  |
| Width (mm):         |                                                         | 1205               |                               |  |  |
| Depth (mm):         |                                                         |                    | 175                           |  |  |
| Nett Weight (kg)    |                                                         | 27                 |                               |  |  |
| Packaging Dir       |                                                         |                    |                               |  |  |
| Height (mm):        |                                                         | 205                |                               |  |  |
| Width (mm):         |                                                         |                    | 1270                          |  |  |
| Depth (mm):         | 510                                                     |                    |                               |  |  |
| Gross Weight (kg):  |                                                         | 27                 |                               |  |  |
| Packaging Dat       |                                                         |                    |                               |  |  |
| Box Colour:         |                                                         | Brown (            | Cardboard Box - Printed       |  |  |
| Box Qty:            |                                                         | 1                  |                               |  |  |
| Label Size:         |                                                         | 100 x 50           |                               |  |  |
| Label Colour:       |                                                         | White Label        |                               |  |  |
| Label Qty: 2        |                                                         |                    |                               |  |  |
| Outer Box Dir       | nensions (                                              | If Applicable)     |                               |  |  |
| Height (mm):        |                                                         |                    |                               |  |  |
| Width (mm):         |                                                         |                    |                               |  |  |
| Depth (mm):         |                                                         |                    |                               |  |  |
| Gross Weight (kg    | g):                                                     |                    |                               |  |  |
| Barcode:            |                                                         | 5056211            | 1875826                       |  |  |
| Product Detai       | ls                                                      |                    |                               |  |  |
| Country of Origin   | 1:                                                      | China              |                               |  |  |
| Fitting Instruction | n:                                                      | No                 |                               |  |  |
| Certification: CE   | & UKCA:                                                 | No WRAS:           | N/A WRAS No: N/A              |  |  |
| Product Material:   |                                                         | Vitreous           | China                         |  |  |
| Fixing Supplied:    | No                                                      |                    |                               |  |  |
|                     |                                                         |                    |                               |  |  |
| Pans/Bidets:        | Trap Style:                                             | Not Applicable     | Includes Seat: Not Applicable |  |  |
| Seats:              | Seat Type:                                              | Not Applicable     | Material: Not Applicable      |  |  |
|                     | Function:                                               | Not Applicable     | Hinge Type: Not Applicable    |  |  |
|                     | Hinge Mate                                              | erial: Not Applica | able                          |  |  |
|                     |                                                         |                    |                               |  |  |
| Cisterns:           | Operating Type: Not Applicable Fittings: Not Applicable |                    |                               |  |  |
|                     | Lever Type                                              | : Not Applicable   | 2                             |  |  |
|                     |                                                         |                    |                               |  |  |
| Basins:             |                                                         | Two Tapholes       | Chain Stay Hole: No           |  |  |
|                     |                                                         | Not Required       | Waste Type Req: Slotted       |  |  |
|                     | Overflow In                                             | nc: Yes            | Overflow Cover: Yes           |  |  |

Inner Bowl Depth (mm): 103 mm