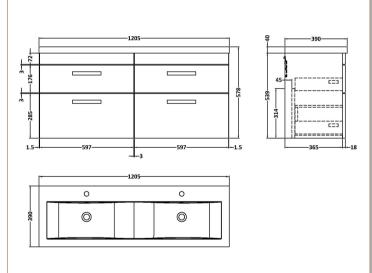

## ROXOR

Sales Code: ATH046F Description: 1200 Wh 4-Drawer Vanity & Double Basin

D-Shape

Sales Code: CBM424 Description: Double Ceramic Basin 1208X392

| Product Dime        | nsions                                                  |                    |                               |  |  |
|---------------------|---------------------------------------------------------|--------------------|-------------------------------|--|--|
| Height (mm):        |                                                         | 390                |                               |  |  |
| Width (mm):         |                                                         | 1205               |                               |  |  |
| Depth (mm):         |                                                         | 175                |                               |  |  |
| Nett Weight (kg)    |                                                         | 27                 |                               |  |  |
| Packaging Dir       |                                                         |                    |                               |  |  |
| Height (mm):        |                                                         | 205                |                               |  |  |
| Width (mm):         |                                                         |                    | 1270                          |  |  |
| Depth (mm):         | 510                                                     |                    |                               |  |  |
| Gross Weight (kg):  |                                                         | 27                 |                               |  |  |
| Packaging Dat       |                                                         |                    |                               |  |  |
| Box Colour:         |                                                         | Brown (            | Cardboard Box - Printed       |  |  |
| Box Qty:            |                                                         | 1                  |                               |  |  |
| Label Size:         |                                                         | 100 X              | 50                            |  |  |
| Label Colour:       |                                                         | White Label        |                               |  |  |
| Label Qty:          |                                                         | 2                  |                               |  |  |
| Outer Box Dir       | nensions (                                              | If Applicable)     |                               |  |  |
| Height (mm):        |                                                         |                    |                               |  |  |
| Width (mm):         |                                                         |                    |                               |  |  |
| Depth (mm):         |                                                         |                    |                               |  |  |
| Gross Weight (kg    | g):                                                     |                    |                               |  |  |
| Barcode:            |                                                         | 5056211            | 1875826                       |  |  |
| Product Detai       | ls                                                      |                    |                               |  |  |
| Country of Origin   | 1:                                                      | China              |                               |  |  |
| Fitting Instruction | n:                                                      | No                 |                               |  |  |
| Certification: CE   | & UKCA:                                                 | No WRAS:           | N/A WRAS No: N/A              |  |  |
| Product Material:   |                                                         | Vitreous           | China                         |  |  |
| Fixing Supplied:    |                                                         | No                 |                               |  |  |
|                     |                                                         |                    |                               |  |  |
| Pans/Bidets:        | Trap Style:                                             | Not Applicable     | Includes Seat: Not Applicable |  |  |
| Seats:              | Seat Type:                                              | Not Applicable     | Material: Not Applicable      |  |  |
|                     | Function:                                               | Not Applicable     | Hinge Type: Not Applicable    |  |  |
|                     | Hinge Mate                                              | erial: Not Applica | able                          |  |  |
|                     |                                                         |                    |                               |  |  |
| Cisterns:           | Operating Type: Not Applicable Fittings: Not Applicable |                    |                               |  |  |
|                     | Lever Type                                              | : Not Applicable   | 2                             |  |  |
|                     |                                                         |                    |                               |  |  |
| Basins:             |                                                         | Two Tapholes       | Chain Stay Hole: No           |  |  |
|                     |                                                         | Not Required       | Waste Type Req: Slotted       |  |  |
|                     | Overflow In                                             | nc: Yes            | Overflow Cover: Yes           |  |  |