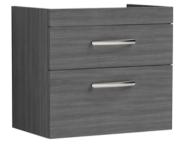

## **Packaging Details**

Barcode: 5056211888741

Sales Code: MOD593 Description: 600 Wall Hung 2-Drawer Basin Unit

Handle Type:

| <b>Product Dimensions</b> |                           |  |  |
|---------------------------|---------------------------|--|--|
| Height (mm):              | 538                       |  |  |
| Width (mm):               | 600                       |  |  |
| Depth (mm):               | 383                       |  |  |
| Nett Weight (kg):         | 20.5                      |  |  |
| Packaging Dimensions      |                           |  |  |
| Height (mm):              | 560                       |  |  |
| Width (mm):               | 620                       |  |  |
| Depth (mm):               | 405                       |  |  |
| Gross Weight (kg):        | 21                        |  |  |
| Packaging Data            |                           |  |  |
| Box Colour:               | Brown Cardboard Box       |  |  |
| Box Qty:                  | 1                         |  |  |
| Label Size:               | 100 x 50                  |  |  |
| Label Colour:             | White Label               |  |  |
| Label Qty:                | 2                         |  |  |
| Outer Box Dimensions (If  | Applicable)               |  |  |
| Height (mm):              |                           |  |  |
| Width (mm):               |                           |  |  |
| Depth (mm):               |                           |  |  |
| Gross Weight (kg):        |                           |  |  |
| Barcode:                  | 5055275825617             |  |  |
| <b>Product Details</b>    |                           |  |  |
| Country of Origin:        | United Kingdom            |  |  |
| Fitting Instruction:      | No                        |  |  |
| CE & UKCA:                | N/A                       |  |  |
| FSC Certified Materials:  | Yes                       |  |  |
| Colour:                   | Anthracite Woodgrain      |  |  |
| Construction Method:      | Cam & Wood Dowel          |  |  |
| Construction Type:        | Rigid                     |  |  |
| Cabinet Finish:           | MFC Textured Woodgrain    |  |  |
| Fascia Finish:            | MFC Textured Woodgrain    |  |  |
| Cabinet Thickness (mm):   | 18                        |  |  |
| Fascia Thickness (mm):    | 18                        |  |  |
| Drawer Included:          | Yes                       |  |  |
| Drawer Type:              | 80mm High Metal Softclose |  |  |
| No of Shelves:            | 0                         |  |  |
| Hinge Type:               | Not Applicable            |  |  |
| Hinge Included:           | Not Applicable            |  |  |
| Adjustable Legs:          | No, Not Required          |  |  |
| Fixings Included:         | Yes                       |  |  |
| Handle Style:             | Contemporary              |  |  |
| Waste Shroud:             | Yes                       |  |  |
| Handle Included:          | Yes, Supplied             |  |  |