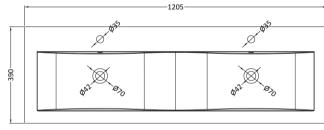

D-Shape

Sales Code: CBM424 Description: Double Ceramic Basin 1208X392

| Product Dime        | nsions                                                  |                    |                               |  |  |
|---------------------|---------------------------------------------------------|--------------------|-------------------------------|--|--|
| Height (mm):        |                                                         | 390                |                               |  |  |
| Width (mm):         |                                                         | 1205               |                               |  |  |
| Depth (mm):         |                                                         | 175                |                               |  |  |
| Nett Weight (kg)    |                                                         | 27                 |                               |  |  |
| Packaging Dir       |                                                         |                    |                               |  |  |
| Height (mm):        |                                                         | 205                |                               |  |  |
| Width (mm):         |                                                         |                    | 1270                          |  |  |
| Depth (mm):         | 510                                                     |                    |                               |  |  |
| Gross Weight (kg):  |                                                         | 27                 |                               |  |  |
| Packaging Dat       |                                                         |                    |                               |  |  |
| Box Colour:         |                                                         | Brown (            | Cardboard Box - Printed       |  |  |
| Box Qty:            |                                                         | 1                  |                               |  |  |
| Label Size:         |                                                         | 100 X              | 50                            |  |  |
| Label Colour:       |                                                         | White Label        |                               |  |  |
| Label Qty:          |                                                         | 2                  |                               |  |  |
| Outer Box Dir       | nensions (                                              | If Applicable)     |                               |  |  |
| Height (mm):        |                                                         |                    |                               |  |  |
| Width (mm):         |                                                         |                    |                               |  |  |
| Depth (mm):         |                                                         |                    |                               |  |  |
| Gross Weight (kg    | g):                                                     |                    |                               |  |  |
| Barcode:            |                                                         | 5056211            | 1875826                       |  |  |
| Product Detai       | ls                                                      |                    |                               |  |  |
| Country of Origin   | 1:                                                      | China              |                               |  |  |
| Fitting Instruction | n:                                                      | No                 |                               |  |  |
| Certification: CE   | & UKCA:                                                 | No WRAS:           | N/A WRAS No: N/A              |  |  |
| Product Material:   |                                                         | Vitreous           | China                         |  |  |
| Fixing Supplied:    |                                                         | No                 |                               |  |  |
|                     |                                                         |                    |                               |  |  |
| Pans/Bidets:        | Trap Style:                                             | Not Applicable     | Includes Seat: Not Applicable |  |  |
| Seats:              | Seat Type:                                              | Not Applicable     | Material: Not Applicable      |  |  |
|                     | Function:                                               | Not Applicable     | Hinge Type: Not Applicable    |  |  |
|                     | Hinge Mate                                              | erial: Not Applica | able                          |  |  |
|                     |                                                         |                    |                               |  |  |
| Cisterns:           | Operating Type: Not Applicable Fittings: Not Applicable |                    |                               |  |  |
|                     | Lever Type                                              | : Not Applicable   | 2                             |  |  |
|                     |                                                         |                    |                               |  |  |
| Basins:             |                                                         | Two Tapholes       | Chain Stay Hole: No           |  |  |
|                     |                                                         | Not Required       | Waste Type Req: Slotted       |  |  |
|                     | Overflow In                                             | nc: Yes            | Overflow Cover: Yes           |  |  |

Inner Bowl Depth (mm): 103 mm