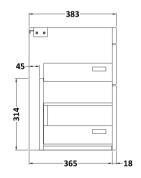

## **Packaging Details**

Barcode: 5056211888741

Sales Code: MOD593 Description: 600 Wall Hung 2-Drawer Basin Unit

Handle Type:

| <b>Product Dimensions</b> |                           |  |  |
|---------------------------|---------------------------|--|--|
| Height (mm):              | 538                       |  |  |
| Width (mm):               | 600                       |  |  |
| Depth (mm):               | 383                       |  |  |
| Nett Weight (kg):         | 20.5                      |  |  |
| Packaging Dimensions      |                           |  |  |
| Height (mm):              | 560                       |  |  |
| Width (mm):               | 620                       |  |  |
| Depth (mm):               | 405                       |  |  |
| Gross Weight (kg):        | 21                        |  |  |
| Packaging Data            |                           |  |  |
| Box Colour:               | Brown Cardboard Box       |  |  |
| Box Qty:                  | 1                         |  |  |
| Label Size:               | 100 x 50                  |  |  |
| Label Colour:             | White Label               |  |  |
| Label Qty:                | 2                         |  |  |
| Outer Box Dimensions (If  | Applicable)               |  |  |
| Height (mm):              |                           |  |  |
| Width (mm):               |                           |  |  |
| Depth (mm):               |                           |  |  |
| Gross Weight (kg):        |                           |  |  |
| Barcode:                  | 5055275825617             |  |  |
| <b>Product Details</b>    |                           |  |  |
| Country of Origin:        | United Kingdom            |  |  |
| Fitting Instruction:      | No                        |  |  |
| CE & UKCA:                | N/A                       |  |  |
| FSC Certified Materials:  | Yes                       |  |  |
| Colour:                   | Anthracite Woodgrain      |  |  |
| Construction Method:      | Cam & Wood Dowel          |  |  |
| Construction Type:        | Rigid                     |  |  |
| Cabinet Finish:           | MFC Textured Woodgrain    |  |  |
| Fascia Finish:            | MFC Textured Woodgrain    |  |  |
| Cabinet Thickness (mm):   | 18                        |  |  |
| Fascia Thickness (mm):    | 18                        |  |  |
| Drawer Included:          | Yes                       |  |  |
| Drawer Type:              | 80mm High Metal Softclose |  |  |
| No of Shelves:            | 0                         |  |  |
| Hinge Type:               | Not Applicable            |  |  |
| Hinge Included:           | Not Applicable            |  |  |
| Adjustable Legs:          | No, Not Required          |  |  |
| Fixings Included:         | Yes                       |  |  |
| Handle Style:             | Contemporary              |  |  |
| Waste Shroud:             | Yes                       |  |  |
| Handle Included:          | Yes, Supplied             |  |  |