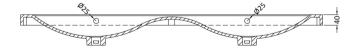

D-Shape

Sales Code: CBM424 Description: Double Ceramic Basin 1208X392

| Product Dime        | nsions                                                  |                    |                               |  |  |
|---------------------|---------------------------------------------------------|--------------------|-------------------------------|--|--|
| Height (mm):        |                                                         | 390                |                               |  |  |
| Width (mm):         |                                                         | 1205               |                               |  |  |
| Depth (mm):         |                                                         | 175                |                               |  |  |
| Nett Weight (kg)    |                                                         | 27                 |                               |  |  |
| Packaging Dir       |                                                         |                    |                               |  |  |
| Height (mm):        |                                                         | 205                |                               |  |  |
| Width (mm):         |                                                         |                    | 1270                          |  |  |
| Depth (mm):         | 510                                                     |                    |                               |  |  |
| Gross Weight (kg):  |                                                         | 27                 |                               |  |  |
| Packaging Dat       |                                                         |                    |                               |  |  |
| Box Colour:         |                                                         | Brown (            | Cardboard Box - Printed       |  |  |
| Box Qty:            |                                                         | 1                  |                               |  |  |
| Label Size:         |                                                         | 100 X              | 50                            |  |  |
| Label Colour:       |                                                         | White Label        |                               |  |  |
| Label Qty:          |                                                         | 2                  |                               |  |  |
| Outer Box Dir       | nensions (                                              | If Applicable)     |                               |  |  |
| Height (mm):        |                                                         |                    |                               |  |  |
| Width (mm):         |                                                         |                    |                               |  |  |
| Depth (mm):         |                                                         |                    |                               |  |  |
| Gross Weight (kg    | g):                                                     |                    |                               |  |  |
| Barcode:            |                                                         | 5056211            | 1875826                       |  |  |
| Product Detai       | ls                                                      |                    |                               |  |  |
| Country of Origin   | 1:                                                      | China              |                               |  |  |
| Fitting Instruction | n:                                                      | No                 |                               |  |  |
| Certification: CE   | & UKCA:                                                 | No WRAS:           | N/A WRAS No: N/A              |  |  |
| Product Material:   |                                                         | Vitreous           | China                         |  |  |
| Fixing Supplied:    |                                                         | No                 |                               |  |  |
|                     |                                                         |                    |                               |  |  |
| Pans/Bidets:        | Trap Style:                                             | Not Applicable     | Includes Seat: Not Applicable |  |  |
| Seats:              | Seat Type:                                              | Not Applicable     | Material: Not Applicable      |  |  |
|                     | Function:                                               | Not Applicable     | Hinge Type: Not Applicable    |  |  |
|                     | Hinge Mate                                              | erial: Not Applica | able                          |  |  |
|                     |                                                         |                    |                               |  |  |
| Cisterns:           | Operating Type: Not Applicable Fittings: Not Applicable |                    |                               |  |  |
|                     | Lever Type                                              | : Not Applicable   | 2                             |  |  |
|                     |                                                         |                    |                               |  |  |
| Basins:             |                                                         | Two Tapholes       | Chain Stay Hole: No           |  |  |
|                     |                                                         | Not Required       | Waste Type Req: Slotted       |  |  |
|                     | Overflow In                                             | nc: Yes            | Overflow Cover: Yes           |  |  |