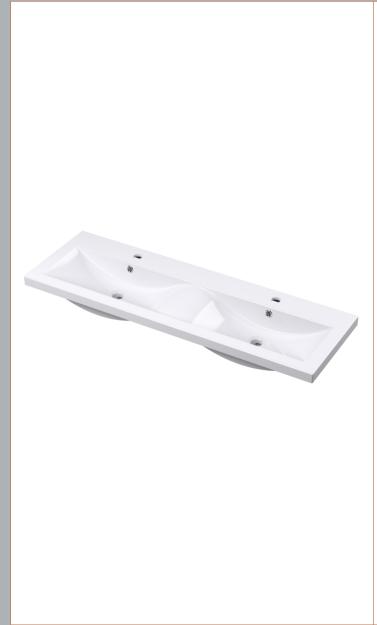

D-Shape

Sales Code: CBM424 Description: Double Ceramic Basin 1208X392

| Product Dime        | nsions                                                  |                    |                               |  |  |
|---------------------|---------------------------------------------------------|--------------------|-------------------------------|--|--|
| Height (mm):        |                                                         | 390                |                               |  |  |
| Width (mm):         |                                                         | 1205               |                               |  |  |
| Depth (mm):         |                                                         | 175                |                               |  |  |
| Nett Weight (kg)    |                                                         | 27                 |                               |  |  |
| Packaging Dir       |                                                         |                    |                               |  |  |
| Height (mm):        |                                                         | 205                |                               |  |  |
| Width (mm):         |                                                         |                    | 1270                          |  |  |
| Depth (mm):         | 510                                                     |                    |                               |  |  |
| Gross Weight (kg):  |                                                         | 27                 |                               |  |  |
| Packaging Dat       |                                                         |                    |                               |  |  |
| Box Colour:         |                                                         | Brown (            | Cardboard Box - Printed       |  |  |
| Box Qty:            |                                                         | 1                  |                               |  |  |
| Label Size:         |                                                         | 100 X              | 50                            |  |  |
| Label Colour:       |                                                         | White Label        |                               |  |  |
| Label Qty:          |                                                         | 2                  |                               |  |  |
| Outer Box Dir       | nensions (                                              | If Applicable)     |                               |  |  |
| Height (mm):        |                                                         |                    |                               |  |  |
| Width (mm):         |                                                         |                    |                               |  |  |
| Depth (mm):         |                                                         |                    |                               |  |  |
| Gross Weight (kg    | g):                                                     |                    |                               |  |  |
| Barcode:            |                                                         | 5056211            | 1875826                       |  |  |
| Product Detai       | ls                                                      |                    |                               |  |  |
| Country of Origin   | 1:                                                      | China              |                               |  |  |
| Fitting Instruction | n:                                                      | No                 |                               |  |  |
| Certification: CE   | & UKCA:                                                 | No WRAS:           | N/A WRAS No: N/A              |  |  |
| Product Material:   |                                                         | Vitreous           | China                         |  |  |
| Fixing Supplied:    |                                                         | No                 |                               |  |  |
|                     |                                                         |                    |                               |  |  |
| Pans/Bidets:        | Trap Style:                                             | Not Applicable     | Includes Seat: Not Applicable |  |  |
| Seats:              | Seat Type:                                              | Not Applicable     | Material: Not Applicable      |  |  |
|                     | Function:                                               | Not Applicable     | Hinge Type: Not Applicable    |  |  |
|                     | Hinge Mate                                              | erial: Not Applica | able                          |  |  |
|                     |                                                         |                    |                               |  |  |
| Cisterns:           | Operating Type: Not Applicable Fittings: Not Applicable |                    |                               |  |  |
|                     | Lever Type                                              | : Not Applicable   | 2                             |  |  |
|                     |                                                         |                    |                               |  |  |
| Basins:             |                                                         | Two Tapholes       | Chain Stay Hole: No           |  |  |
|                     |                                                         | Not Required       | Waste Type Req: Slotted       |  |  |
|                     | Overflow In                                             | nc: Yes            | Overflow Cover: Yes           |  |  |