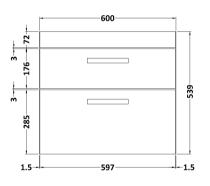

## **Packaging Details**

Barcode: 5056211888741

Sales Code: MOD593 Description: 600 Wall Hung 2-Drawer Basin Unit

Handle Type:

| <b>Product Dimensions</b> |                           |  |  |
|---------------------------|---------------------------|--|--|
| Height (mm):              | 538                       |  |  |
| Width (mm):               | 600                       |  |  |
| Depth (mm):               | 383                       |  |  |
| Nett Weight (kg):         | 20.5                      |  |  |
| Packaging Dimensions      |                           |  |  |
| Height (mm):              | 560                       |  |  |
| Width (mm):               | 620                       |  |  |
| Depth (mm):               | 405                       |  |  |
| Gross Weight (kg):        | 21                        |  |  |
| Packaging Data            |                           |  |  |
| Box Colour:               | Brown Cardboard Box       |  |  |
| Box Qty:                  | 1                         |  |  |
| Label Size:               | 100 x 50                  |  |  |
| Label Colour:             | White Label               |  |  |
| Label Qty:                | 2                         |  |  |
| Outer Box Dimensions (If  | Applicable)               |  |  |
| Height (mm):              |                           |  |  |
| Width (mm):               |                           |  |  |
| Depth (mm):               |                           |  |  |
| Gross Weight (kg):        |                           |  |  |
| Barcode:                  | 5055275825617             |  |  |
| <b>Product Details</b>    |                           |  |  |
| Country of Origin:        | United Kingdom            |  |  |
| Fitting Instruction:      | No                        |  |  |
| CE & UKCA:                | N/A                       |  |  |
| FSC Certified Materials:  | Yes                       |  |  |
| Colour:                   | Anthracite Woodgrain      |  |  |
| Construction Method:      | Cam & Wood Dowel          |  |  |
| Construction Type:        | Rigid                     |  |  |
| Cabinet Finish:           | MFC Textured Woodgrain    |  |  |
| Fascia Finish:            | MFC Textured Woodgrain    |  |  |
| Cabinet Thickness (mm):   | 18                        |  |  |
| Fascia Thickness (mm):    | 18                        |  |  |
| Drawer Included:          | Yes                       |  |  |
| Drawer Type:              | 80mm High Metal Softclose |  |  |
| No of Shelves:            | 0                         |  |  |
| Hinge Type:               | Not Applicable            |  |  |
| Hinge Included:           | Not Applicable            |  |  |
| Adjustable Legs:          | No, Not Required          |  |  |
| Fixings Included:         | Yes                       |  |  |
| Handle Style:             | Contemporary              |  |  |
| Waste Shroud:             | Yes                       |  |  |
| Handle Included:          | Yes, Supplied             |  |  |