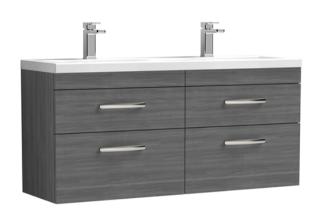

## ROXOR

Sales Code: ATH046F Description: 1200 Wh 4-Drawer Vanity & Double Basin

D-Shape

Sales Code: CBM424 Description: Double Ceramic Basin 1208X392

| Product Dime        | nsions                                                  |                    |                               |  |  |
|---------------------|---------------------------------------------------------|--------------------|-------------------------------|--|--|
| Height (mm):        |                                                         | 390                |                               |  |  |
| Width (mm):         |                                                         | 1205               |                               |  |  |
| Depth (mm):         |                                                         | 175                |                               |  |  |
| Nett Weight (kg)    |                                                         | 27                 |                               |  |  |
| Packaging Dir       |                                                         |                    |                               |  |  |
| Height (mm):        |                                                         | 205                |                               |  |  |
| Width (mm):         |                                                         |                    | 1270                          |  |  |
| Depth (mm):         | 510                                                     |                    |                               |  |  |
| Gross Weight (kg):  |                                                         | 27                 |                               |  |  |
| Packaging Dat       |                                                         |                    |                               |  |  |
| Box Colour:         |                                                         | Brown (            | Cardboard Box - Printed       |  |  |
| Box Qty:            |                                                         | 1                  |                               |  |  |
| Label Size:         |                                                         | 100 X              | 50                            |  |  |
| Label Colour:       |                                                         | White Label        |                               |  |  |
| Label Qty:          |                                                         | 2                  |                               |  |  |
| Outer Box Dir       | nensions (                                              | If Applicable)     |                               |  |  |
| Height (mm):        |                                                         |                    |                               |  |  |
| Width (mm):         |                                                         |                    |                               |  |  |
| Depth (mm):         |                                                         |                    |                               |  |  |
| Gross Weight (kg    | g):                                                     |                    |                               |  |  |
| Barcode:            |                                                         | 5056211            | 1875826                       |  |  |
| Product Detai       | ls                                                      |                    |                               |  |  |
| Country of Origin   | 1:                                                      | China              |                               |  |  |
| Fitting Instruction | n:                                                      | No                 |                               |  |  |
| Certification: CE   | & UKCA:                                                 | No WRAS:           | N/A WRAS No: N/A              |  |  |
| Product Material:   |                                                         | Vitreous           | China                         |  |  |
| Fixing Supplied:    |                                                         | No                 |                               |  |  |
|                     |                                                         |                    |                               |  |  |
| Pans/Bidets:        | Trap Style:                                             | Not Applicable     | Includes Seat: Not Applicable |  |  |
| Seats:              | Seat Type:                                              | Not Applicable     | Material: Not Applicable      |  |  |
|                     | Function:                                               | Not Applicable     | Hinge Type: Not Applicable    |  |  |
|                     | Hinge Mate                                              | erial: Not Applica | able                          |  |  |
|                     |                                                         |                    |                               |  |  |
| Cisterns:           | Operating Type: Not Applicable Fittings: Not Applicable |                    |                               |  |  |
|                     | Lever Type                                              | : Not Applicable   | 2                             |  |  |
|                     |                                                         |                    |                               |  |  |
| Basins:             |                                                         | Two Tapholes       | Chain Stay Hole: No           |  |  |
|                     |                                                         | Not Required       | Waste Type Req: Slotted       |  |  |
|                     | Overflow In                                             | nc: Yes            | Overflow Cover: Yes           |  |  |