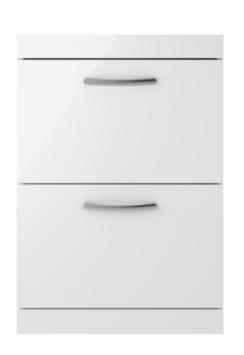

## **Packaging Details**

Barcode: 5056211888642

Sales Code: MOE133 Description: 600 Floor Standing 2-Drawer Basin Unit

Handle Type:

| <b>Product Dimensions</b> |                                |  |  |
|---------------------------|--------------------------------|--|--|
| Height (mm):              | 865                            |  |  |
| Width (mm):               | 600                            |  |  |
| Depth (mm):               | 383                            |  |  |
| Nett Weight (kg):         | 26                             |  |  |
| Packaging Dimensions      |                                |  |  |
| Height (mm):              | 885                            |  |  |
| Width (mm):               | 620                            |  |  |
| Depth (mm):               | 405                            |  |  |
| Gross Weight (kg):        | 26.5                           |  |  |
| Packaging Data            |                                |  |  |
| Box Colour:               | Brown Cardboard Box - Printed  |  |  |
| Box Qty:                  | 0                              |  |  |
| Label Size:               | 0 x 0                          |  |  |
| Label Colour:             | White Label                    |  |  |
| Label Qty:                | 2                              |  |  |
| Outer Box Dimensions (If  | Applicable)                    |  |  |
| Height (mm):              |                                |  |  |
| Width (mm):               |                                |  |  |
| Depth (mm):               |                                |  |  |
| Gross Weight (kg):        |                                |  |  |
| Barcode:                  | 5055275880647                  |  |  |
| Product Details           |                                |  |  |
| Country of Origin:        | China                          |  |  |
| Fitting Instruction:      | No                             |  |  |
| CE & UKCA:                | N/A                            |  |  |
| FSC Certified Materials:  | Yes                            |  |  |
| Colour:                   | Gloss White                    |  |  |
| Construction Method:      | Cam & Wood Dowel               |  |  |
| Construction Type:        | Rigid                          |  |  |
| Cabinet Finish:           | MFC Painted Gloss              |  |  |
| Fascia Finish:            | Mdf Painted Gloss              |  |  |
| Cabinet Thickness (mm):   | 16                             |  |  |
| Fascia Thickness (mm):    | 18                             |  |  |
| Drawer Included:          | Yes                            |  |  |
| Drawer Type:              | 80mm High Metal S/C Inc Galler |  |  |
| No of Shelves:            | 0                              |  |  |
| Hinge Type:               | Not Applicable                 |  |  |
| Hinge Included:           | Not Applicable                 |  |  |
| Adjustable Legs:          | No, Not Required               |  |  |
| Fixings Included:         | Yes                            |  |  |
| Handle Style:             | Contemporary                   |  |  |
| Waste Shroud:             | Yes                            |  |  |
| Handle Included:          | Yes, Supplied                  |  |  |