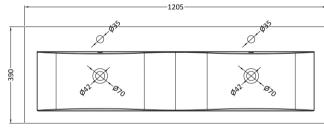

D-Shape

Sales Code: CBM424 Description: Double Ceramic Basin 1208X392

| Product Dime        | nsions                                                  |                    |                               |  |  |
|---------------------|---------------------------------------------------------|--------------------|-------------------------------|--|--|
| Height (mm):        |                                                         | 390                |                               |  |  |
| Width (mm):         |                                                         | 1205               |                               |  |  |
| Depth (mm):         |                                                         | 175                |                               |  |  |
| Nett Weight (kg):   |                                                         | 27                 |                               |  |  |
| Packaging Dir       |                                                         |                    |                               |  |  |
| Height (mm):        |                                                         | 205                | 205                           |  |  |
| Vidth (mm):         |                                                         |                    | 1270                          |  |  |
| Depth (mm):         |                                                         |                    | 510                           |  |  |
| Gross Weight (kg):  |                                                         | 27                 |                               |  |  |
| Packaging Dat       |                                                         |                    |                               |  |  |
| Box Colour:         |                                                         | Brown (            | Cardboard Box - Printed       |  |  |
| Box Qty:            |                                                         | 1                  |                               |  |  |
| Label Size:         |                                                         | 100 X              | 00 x 50                       |  |  |
| Label Colour:       |                                                         | White Label        |                               |  |  |
| Label Qty: 2        |                                                         |                    |                               |  |  |
| Outer Box Dir       | nensions (                                              | If Applicable)     |                               |  |  |
| Height (mm):        |                                                         |                    |                               |  |  |
| Width (mm):         |                                                         |                    |                               |  |  |
| Depth (mm):         |                                                         |                    |                               |  |  |
| Gross Weight (kg    | g):                                                     |                    |                               |  |  |
| Barcode:            |                                                         | 5056211            | 1875826                       |  |  |
| Product Detai       | ls                                                      |                    |                               |  |  |
| Country of Origin   | 1:                                                      | China              |                               |  |  |
| Fitting Instruction | n:                                                      | No                 |                               |  |  |
| Certification: CE   | & UKCA:                                                 | No WRAS:           | N/A WRAS No: N/A              |  |  |
| Product Material:   |                                                         | Vitreous           | China                         |  |  |
| Fixing Supplied:    | No                                                      |                    |                               |  |  |
|                     |                                                         |                    |                               |  |  |
| Pans/Bidets:        | Trap Style:                                             | Not Applicable     | Includes Seat: Not Applicable |  |  |
| Seats:              | Seat Type:                                              | Not Applicable     | Material: Not Applicable      |  |  |
|                     | Function:                                               | Not Applicable     | Hinge Type: Not Applicable    |  |  |
|                     | Hinge Mate                                              | erial: Not Applica | able                          |  |  |
|                     |                                                         |                    |                               |  |  |
| Cisterns:           | Operating Type: Not Applicable Fittings: Not Applicable |                    |                               |  |  |
|                     | Lever Type                                              | : Not Applicable   | 2                             |  |  |
|                     |                                                         |                    |                               |  |  |
| Basins:             |                                                         | Two Tapholes       | Chain Stay Hole: No           |  |  |
|                     |                                                         | Not Required       | Waste Type Req: Slotted       |  |  |
|                     | Overflow Inc: Yes                                       |                    | Overflow Cover: Yes           |  |  |

Inner Bowl Depth (mm): 103 mm