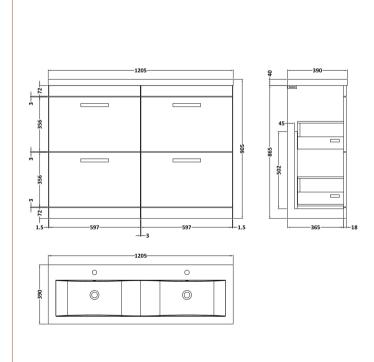

## ROXOR

Sales Code: ATH034F Description: 1200 Fs 4-Drawer Vanity & Double Basin

D-Shape

Sales Code: CBM424 Description: Double Ceramic Basin 1208X392

| Product Dime        | nsions                                                  |                    |                               |  |  |
|---------------------|---------------------------------------------------------|--------------------|-------------------------------|--|--|
| Height (mm):        |                                                         | 390                |                               |  |  |
| Width (mm):         |                                                         | 1205               |                               |  |  |
| Depth (mm):         |                                                         | 175                |                               |  |  |
| Nett Weight (kg):   |                                                         | 27                 |                               |  |  |
| Packaging Dir       |                                                         |                    |                               |  |  |
| Height (mm):        |                                                         | 205                | 205                           |  |  |
| Vidth (mm):         |                                                         |                    | 1270                          |  |  |
| Depth (mm):         |                                                         |                    | 510                           |  |  |
| Gross Weight (kg):  |                                                         | 27                 |                               |  |  |
| Packaging Dat       |                                                         |                    |                               |  |  |
| Box Colour:         |                                                         | Brown (            | Cardboard Box - Printed       |  |  |
| Box Qty:            |                                                         | 1                  |                               |  |  |
| Label Size:         |                                                         | 100 X              | 00 x 50                       |  |  |
| Label Colour:       |                                                         | White Label        |                               |  |  |
| Label Qty: 2        |                                                         |                    |                               |  |  |
| Outer Box Dir       | nensions (                                              | If Applicable)     |                               |  |  |
| Height (mm):        |                                                         |                    |                               |  |  |
| Width (mm):         |                                                         |                    |                               |  |  |
| Depth (mm):         |                                                         |                    |                               |  |  |
| Gross Weight (kg    | g):                                                     |                    |                               |  |  |
| Barcode:            |                                                         | 5056211            | 1875826                       |  |  |
| Product Detai       | ls                                                      |                    |                               |  |  |
| Country of Origin   | 1:                                                      | China              |                               |  |  |
| Fitting Instruction | n:                                                      | No                 |                               |  |  |
| Certification: CE   | & UKCA:                                                 | No WRAS:           | N/A WRAS No: N/A              |  |  |
| Product Material:   |                                                         | Vitreous           | China                         |  |  |
| Fixing Supplied:    | No                                                      |                    |                               |  |  |
|                     |                                                         |                    |                               |  |  |
| Pans/Bidets:        | Trap Style:                                             | Not Applicable     | Includes Seat: Not Applicable |  |  |
| Seats:              | Seat Type:                                              | Not Applicable     | Material: Not Applicable      |  |  |
|                     | Function:                                               | Not Applicable     | Hinge Type: Not Applicable    |  |  |
|                     | Hinge Mate                                              | erial: Not Applica | able                          |  |  |
|                     |                                                         |                    |                               |  |  |
| Cisterns:           | Operating Type: Not Applicable Fittings: Not Applicable |                    |                               |  |  |
|                     | Lever Type                                              | : Not Applicable   | 2                             |  |  |
|                     |                                                         |                    |                               |  |  |
| Basins:             |                                                         | Two Tapholes       | Chain Stay Hole: No           |  |  |
|                     |                                                         | Not Required       | Waste Type Req: Slotted       |  |  |
|                     | Overflow Inc: Yes                                       |                    | Overflow Cover: Yes           |  |  |