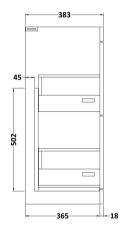

## **Packaging Details**

Barcode: 5056211888642

Sales Code: MOE133 Description: 600 Floor Standing 2-Drawer Basin Unit

Handle Type:

| <b>Product Dimensions</b> |                                |  |  |
|---------------------------|--------------------------------|--|--|
| Height (mm):              | 865                            |  |  |
| Width (mm):               | 600                            |  |  |
| Depth (mm):               | 383                            |  |  |
| Nett Weight (kg):         | 26                             |  |  |
| Packaging Dimensions      |                                |  |  |
| Height (mm):              | 885                            |  |  |
| Width (mm):               | 620                            |  |  |
| Depth (mm):               | 405                            |  |  |
| Gross Weight (kg):        | 26.5                           |  |  |
| Packaging Data            |                                |  |  |
| Box Colour:               | Brown Cardboard Box - Printed  |  |  |
| Box Qty:                  | 0                              |  |  |
| Label Size:               | 0 x 0                          |  |  |
| Label Colour:             | White Label                    |  |  |
| Label Qty:                | 2                              |  |  |
| Outer Box Dimensions (If  | Applicable)                    |  |  |
| Height (mm):              |                                |  |  |
| Width (mm):               |                                |  |  |
| Depth (mm):               |                                |  |  |
| Gross Weight (kg):        |                                |  |  |
| Barcode:                  | 5055275880647                  |  |  |
| Product Details           |                                |  |  |
| Country of Origin:        | China                          |  |  |
| Fitting Instruction:      | No                             |  |  |
| CE & UKCA:                | N/A                            |  |  |
| FSC Certified Materials:  | Yes                            |  |  |
| Colour:                   | Gloss White                    |  |  |
| Construction Method:      | Cam & Wood Dowel               |  |  |
| Construction Type:        | Rigid                          |  |  |
| Cabinet Finish:           | MFC Painted Gloss              |  |  |
| Fascia Finish:            | Mdf Painted Gloss              |  |  |
| Cabinet Thickness (mm):   | 16                             |  |  |
| Fascia Thickness (mm):    | 18                             |  |  |
| Drawer Included:          | Yes                            |  |  |
| Drawer Type:              | 80mm High Metal S/C Inc Galler |  |  |
| No of Shelves:            | 0                              |  |  |
| Hinge Type:               | Not Applicable                 |  |  |
| Hinge Included:           | Not Applicable                 |  |  |
| Adjustable Legs:          | No, Not Required               |  |  |
| Fixings Included:         | Yes                            |  |  |
| Handle Style:             | Contemporary                   |  |  |
| Waste Shroud:             | Yes                            |  |  |
| Handle Included:          | Yes, Supplied                  |  |  |