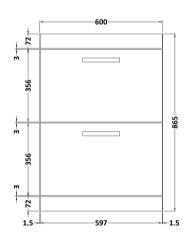

## **Packaging Details**

Barcode: 5056211888642

Sales Code: MOE133 Description: 600 Floor Standing 2-Drawer Basin Unit

Handle Type:

| <b>Product Dimensions</b> |                                |  |  |
|---------------------------|--------------------------------|--|--|
| Height (mm):              | 865                            |  |  |
| Width (mm):               | 600                            |  |  |
| Depth (mm):               | 383                            |  |  |
| Nett Weight (kg):         | 26                             |  |  |
| Packaging Dimensions      |                                |  |  |
| Height (mm):              | 885                            |  |  |
| Width (mm):               | 620                            |  |  |
| Depth (mm):               | 405                            |  |  |
| Gross Weight (kg):        | 26.5                           |  |  |
| Packaging Data            |                                |  |  |
| Box Colour:               | Brown Cardboard Box - Printed  |  |  |
| Box Qty:                  | 0                              |  |  |
| Label Size:               | 0 x 0                          |  |  |
| Label Colour:             | White Label                    |  |  |
| Label Qty:                | 2                              |  |  |
| Outer Box Dimensions (If  | Applicable)                    |  |  |
| Height (mm):              |                                |  |  |
| Width (mm):               |                                |  |  |
| Depth (mm):               |                                |  |  |
| Gross Weight (kg):        |                                |  |  |
| Barcode:                  | 5055275880647                  |  |  |
| Product Details           |                                |  |  |
| Country of Origin:        | China                          |  |  |
| Fitting Instruction:      | No                             |  |  |
| CE & UKCA:                | N/A                            |  |  |
| FSC Certified Materials:  | Yes                            |  |  |
| Colour:                   | Gloss White                    |  |  |
| Construction Method:      | Cam & Wood Dowel               |  |  |
| Construction Type:        | Rigid                          |  |  |
| Cabinet Finish:           | MFC Painted Gloss              |  |  |
| Fascia Finish:            | Mdf Painted Gloss              |  |  |
| Cabinet Thickness (mm):   | 16                             |  |  |
| Fascia Thickness (mm):    | 18                             |  |  |
| Drawer Included:          | Yes                            |  |  |
| Drawer Type:              | 80mm High Metal S/C Inc Galler |  |  |
| No of Shelves:            | 0                              |  |  |
| Hinge Type:               | Not Applicable                 |  |  |
| Hinge Included:           | Not Applicable                 |  |  |
| Adjustable Legs:          | No, Not Required               |  |  |
| Fixings Included:         | Yes                            |  |  |
| Handle Style:             | Contemporary                   |  |  |
| Waste Shroud:             | Yes                            |  |  |
| Handle Included:          | Yes, Supplied                  |  |  |