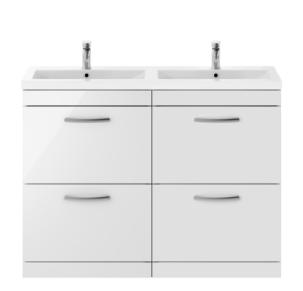

## ROXOR

Sales Code: ATH034F Description: 1200 Fs 4-Drawer Vanity & Double Basin