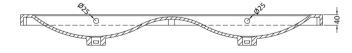

D-Shape

Sales Code: CBM424 Description: Double Ceramic Basin 1208X392

| Product Dime        | nsions                                                  |                    |                               |  |  |
|---------------------|---------------------------------------------------------|--------------------|-------------------------------|--|--|
| Height (mm):        |                                                         | 390                |                               |  |  |
| Width (mm):         |                                                         | 1205               |                               |  |  |
| Depth (mm):         |                                                         | 175                |                               |  |  |
| Nett Weight (kg):   |                                                         | 27                 |                               |  |  |
| Packaging Dir       |                                                         |                    |                               |  |  |
| Height (mm):        |                                                         | 205                | 205                           |  |  |
| Vidth (mm):         |                                                         |                    | 1270                          |  |  |
| Depth (mm):         |                                                         |                    | 510                           |  |  |
| Gross Weight (kg):  |                                                         | 27                 |                               |  |  |
| Packaging Dat       |                                                         |                    |                               |  |  |
| Box Colour:         |                                                         | Brown (            | Cardboard Box - Printed       |  |  |
| Box Qty:            |                                                         | 1                  |                               |  |  |
| Label Size:         |                                                         | 100 X              | 00 x 50                       |  |  |
| Label Colour:       |                                                         | White Label        |                               |  |  |
| Label Qty: 2        |                                                         |                    |                               |  |  |
| Outer Box Dir       | nensions (                                              | If Applicable)     |                               |  |  |
| Height (mm):        |                                                         |                    |                               |  |  |
| Width (mm):         |                                                         |                    |                               |  |  |
| Depth (mm):         |                                                         |                    |                               |  |  |
| Gross Weight (kg    | g):                                                     |                    |                               |  |  |
| Barcode:            |                                                         | 5056211            | 1875826                       |  |  |
| Product Detai       | ls                                                      |                    |                               |  |  |
| Country of Origin   | 1:                                                      | China              |                               |  |  |
| Fitting Instruction | n:                                                      | No                 |                               |  |  |
| Certification: CE   | & UKCA:                                                 | No WRAS:           | N/A WRAS No: N/A              |  |  |
| Product Material:   |                                                         | Vitreous           | China                         |  |  |
| Fixing Supplied:    | No                                                      |                    |                               |  |  |
|                     |                                                         |                    |                               |  |  |
| Pans/Bidets:        | Trap Style:                                             | Not Applicable     | Includes Seat: Not Applicable |  |  |
| Seats:              | Seat Type:                                              | Not Applicable     | Material: Not Applicable      |  |  |
|                     | Function:                                               | Not Applicable     | Hinge Type: Not Applicable    |  |  |
|                     | Hinge Mate                                              | erial: Not Applica | able                          |  |  |
|                     |                                                         |                    |                               |  |  |
| Cisterns:           | Operating Type: Not Applicable Fittings: Not Applicable |                    |                               |  |  |
|                     | Lever Type                                              | : Not Applicable   | 2                             |  |  |
|                     |                                                         |                    |                               |  |  |
| Basins:             |                                                         | Two Tapholes       | Chain Stay Hole: No           |  |  |
|                     |                                                         | Not Required       | Waste Type Req: Slotted       |  |  |
|                     | Overflow Inc: Yes                                       |                    | Overflow Cover: Yes           |  |  |