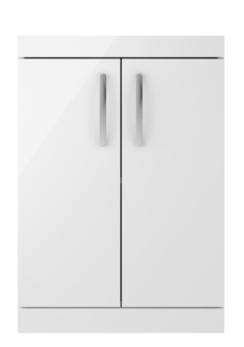

## **Packaging Details**

Barcode: 5056211888581

Sales Code: MOE103 Description: 600 Floor Standing 2-Door Basin Unit

Handle Type:

| <b>Product Dimensions</b>       |                               |  |  |
|---------------------------------|-------------------------------|--|--|
| Height (mm):                    | 865                           |  |  |
| Width (mm):                     | 600                           |  |  |
| Depth (mm):                     | 383                           |  |  |
| Nett Weight (kg):               | 21                            |  |  |
| Packaging Dimensions            |                               |  |  |
| Height (mm):                    | 405                           |  |  |
| Width (mm):                     | 620                           |  |  |
| Depth (mm):                     | 885                           |  |  |
| Gross Weight (kg):              | 21.5                          |  |  |
| Packaging Data                  |                               |  |  |
| Box Colour:                     | Brown Cardboard Box - Printed |  |  |
| Box Qty:                        | 0                             |  |  |
| Label Size:                     | 0 x 0                         |  |  |
| Label Colour:                   | White Label                   |  |  |
| Label Qty:                      | 2                             |  |  |
| <b>Outer Box Dimensions (If</b> | Applicable)                   |  |  |
| Height (mm):                    |                               |  |  |
| Width (mm):                     |                               |  |  |
| Depth (mm):                     |                               |  |  |
| Gross Weight (kg):              |                               |  |  |
| Barcode:                        | 5055275880623                 |  |  |
| Product Details                 |                               |  |  |
| Country of Origin:              | China                         |  |  |
| Fitting Instruction:            | No                            |  |  |
| CE & UKCA:                      | N/A                           |  |  |
| FSC Certified Materials:        | Yes                           |  |  |
| Colour:                         | Gloss White                   |  |  |
| Construction Method:            | Cam & Wood Dowel              |  |  |
| Construction Type:              | Rigid                         |  |  |
| Cabinet Finish:                 | MFC Painted Gloss             |  |  |
| Fascia Finish:                  | Mdf Painted Gloss             |  |  |
| Cabinet Thickness (mm):         | 16                            |  |  |
| Fascia Thickness (mm):          | 18                            |  |  |
| Drawer Included:                | No                            |  |  |
| Drawer Type:                    | Not Applicable                |  |  |
| No of Shelves:                  | 1                             |  |  |
| Hinge Type:                     | 95 Degree Clip-On Soft Close  |  |  |
| Hinge Included:                 | Yes, Supplied                 |  |  |
| Adjustable Legs:                | No, Not Required              |  |  |
| Fixings Included:               | Yes                           |  |  |
| Handle Style:                   | Contemporary                  |  |  |
| Waste Shroud:                   | No No Constitut               |  |  |
| Handle Included:                | Yes, Supplied                 |  |  |