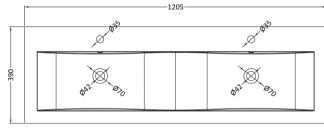

D-Shape

Sales Code: CBM424 Description: Double Ceramic Basin 1208X392

| Product Dime        | nsions                                                  |                    |                               |  |  |
|---------------------|---------------------------------------------------------|--------------------|-------------------------------|--|--|
| Height (mm):        |                                                         | 390                |                               |  |  |
| Width (mm):         |                                                         |                    |                               |  |  |
| Depth (mm):         |                                                         |                    | 1205<br>175                   |  |  |
| Nett Weight (kg):   |                                                         | 27                 |                               |  |  |
| Packaging Dir       |                                                         |                    |                               |  |  |
| Height (mm):        |                                                         | 205                |                               |  |  |
| Width (mm):         |                                                         |                    | 1270                          |  |  |
| Depth (mm):         | 510                                                     |                    |                               |  |  |
| Gross Weight (kg):  |                                                         | 27                 |                               |  |  |
| Packaging Dat       |                                                         |                    |                               |  |  |
| Box Colour:         |                                                         | Brown (            | Cardboard Box - Printed       |  |  |
| Box Qty:            |                                                         | 1                  |                               |  |  |
| Label Size:         |                                                         | 100 x 50           |                               |  |  |
| Label Colour:       |                                                         | White Label        |                               |  |  |
| Label Qty: 2        |                                                         |                    |                               |  |  |
| Outer Box Dir       | nensions (                                              | If Applicable)     |                               |  |  |
| Height (mm):        |                                                         |                    |                               |  |  |
| Width (mm):         |                                                         |                    |                               |  |  |
| Depth (mm):         |                                                         |                    |                               |  |  |
| Gross Weight (kg    | g):                                                     |                    |                               |  |  |
| Barcode:            |                                                         | 5056211            | 1875826                       |  |  |
| Product Detai       | ls                                                      |                    |                               |  |  |
| Country of Origin   | 1:                                                      | China              |                               |  |  |
| Fitting Instruction | n:                                                      | No                 |                               |  |  |
| Certification: CE   | & UKCA:                                                 | No WRAS:           | N/A WRAS No: N/A              |  |  |
| Product Material:   |                                                         | Vitreous           | China                         |  |  |
| Fixing Supplied:    |                                                         | No                 |                               |  |  |
|                     |                                                         |                    |                               |  |  |
| Pans/Bidets:        | Trap Style:                                             | Not Applicable     | Includes Seat: Not Applicable |  |  |
| Seats:              | Seat Type:                                              | Not Applicable     | Material: Not Applicable      |  |  |
|                     | Function:                                               | Not Applicable     | Hinge Type: Not Applicable    |  |  |
|                     | Hinge Mate                                              | erial: Not Applica | able                          |  |  |
|                     |                                                         |                    |                               |  |  |
| Cisterns:           | Operating Type: Not Applicable Fittings: Not Applicable |                    |                               |  |  |
|                     | Lever Type                                              | : Not Applicable   | 2                             |  |  |
|                     |                                                         |                    |                               |  |  |
| Basins:             |                                                         | Two Tapholes       | Chain Stay Hole: No           |  |  |
|                     |                                                         | Not Required       | Waste Type Req: Slotted       |  |  |
|                     | Overflow Inc: Yes                                       |                    | Overflow Cover: Yes           |  |  |