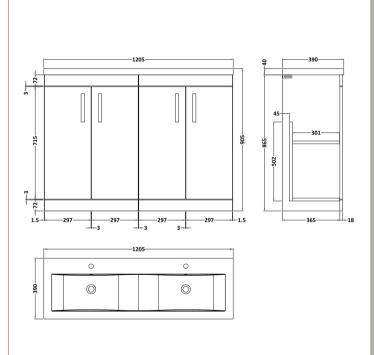

## ROXOR

Sales Code: ATH027F Description: 1200 Fs 4-Door Vanity & Double Basin

D-Shape

Sales Code: CBM424 Description: Double Ceramic Basin 1208X392

| Product Dime        | nsions                                                  |                    |                               |  |  |
|---------------------|---------------------------------------------------------|--------------------|-------------------------------|--|--|
| Height (mm):        |                                                         | 390                |                               |  |  |
| Width (mm):         |                                                         |                    |                               |  |  |
| Depth (mm):         |                                                         |                    | 1205<br>175                   |  |  |
| Nett Weight (kg):   |                                                         | 27                 |                               |  |  |
| Packaging Dir       |                                                         |                    |                               |  |  |
| Height (mm):        |                                                         | 205                |                               |  |  |
| Width (mm):         |                                                         |                    | 1270                          |  |  |
| Depth (mm):         | 510                                                     |                    |                               |  |  |
| Gross Weight (kg):  |                                                         | 27                 |                               |  |  |
| Packaging Dat       |                                                         |                    |                               |  |  |
| Box Colour:         |                                                         | Brown (            | Cardboard Box - Printed       |  |  |
| Box Qty:            |                                                         | 1                  |                               |  |  |
| Label Size:         |                                                         | 100 x 50           |                               |  |  |
| Label Colour:       |                                                         | White Label        |                               |  |  |
| Label Qty: 2        |                                                         |                    |                               |  |  |
| Outer Box Dir       | nensions (                                              | If Applicable)     |                               |  |  |
| Height (mm):        |                                                         |                    |                               |  |  |
| Width (mm):         |                                                         |                    |                               |  |  |
| Depth (mm):         |                                                         |                    |                               |  |  |
| Gross Weight (kg    | g):                                                     |                    |                               |  |  |
| Barcode:            |                                                         | 5056211            | 1875826                       |  |  |
| Product Detai       | ls                                                      |                    |                               |  |  |
| Country of Origin   | 1:                                                      | China              |                               |  |  |
| Fitting Instruction | n:                                                      | No                 |                               |  |  |
| Certification: CE   | & UKCA:                                                 | No WRAS:           | N/A WRAS No: N/A              |  |  |
| Product Material:   |                                                         | Vitreous           | China                         |  |  |
| Fixing Supplied:    |                                                         | No                 |                               |  |  |
|                     |                                                         |                    |                               |  |  |
| Pans/Bidets:        | Trap Style:                                             | Not Applicable     | Includes Seat: Not Applicable |  |  |
| Seats:              | Seat Type:                                              | Not Applicable     | Material: Not Applicable      |  |  |
|                     | Function:                                               | Not Applicable     | Hinge Type: Not Applicable    |  |  |
|                     | Hinge Mate                                              | erial: Not Applica | able                          |  |  |
|                     |                                                         |                    |                               |  |  |
| Cisterns:           | Operating Type: Not Applicable Fittings: Not Applicable |                    |                               |  |  |
|                     | Lever Type                                              | : Not Applicable   | 2                             |  |  |
|                     |                                                         |                    |                               |  |  |
| Basins:             |                                                         | Two Tapholes       | Chain Stay Hole: No           |  |  |
|                     |                                                         | Not Required       | Waste Type Req: Slotted       |  |  |
|                     | Overflow Inc: Yes                                       |                    | Overflow Cover: Yes           |  |  |