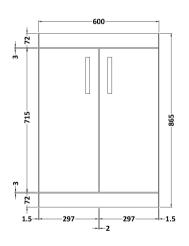

## **Packaging Details**

Barcode: 5056211888581

Sales Code: MOE103 Description: 600 Floor Standing 2-Door Basin Unit

Handle Type:

| <b>Product Dimensions</b>       |                               |  |  |
|---------------------------------|-------------------------------|--|--|
| Height (mm):                    | 865                           |  |  |
| Width (mm):                     | 600                           |  |  |
| Depth (mm):                     | 383                           |  |  |
| Nett Weight (kg):               | 21                            |  |  |
| Packaging Dimensions            |                               |  |  |
| Height (mm):                    | 405                           |  |  |
| Width (mm):                     | 620                           |  |  |
| Depth (mm):                     | 885                           |  |  |
| Gross Weight (kg):              | 21.5                          |  |  |
| Packaging Data                  |                               |  |  |
| Box Colour:                     | Brown Cardboard Box - Printed |  |  |
| Box Qty:                        | 0                             |  |  |
| Label Size:                     | 0 x 0                         |  |  |
| Label Colour:                   | White Label                   |  |  |
| Label Qty:                      | 2                             |  |  |
| <b>Outer Box Dimensions (If</b> | Applicable)                   |  |  |
| Height (mm):                    |                               |  |  |
| Width (mm):                     |                               |  |  |
| Depth (mm):                     |                               |  |  |
| Gross Weight (kg):              |                               |  |  |
| Barcode:                        | 5055275880623                 |  |  |
| Product Details                 |                               |  |  |
| Country of Origin:              | China                         |  |  |
| Fitting Instruction:            | No                            |  |  |
| CE & UKCA:                      | N/A                           |  |  |
| FSC Certified Materials:        | Yes                           |  |  |
| Colour:                         | Gloss White                   |  |  |
| Construction Method:            | Cam & Wood Dowel              |  |  |
| Construction Type:              | Rigid                         |  |  |
| Cabinet Finish:                 | MFC Painted Gloss             |  |  |
| Fascia Finish:                  | Mdf Painted Gloss             |  |  |
| Cabinet Thickness (mm):         | 16                            |  |  |
| Fascia Thickness (mm):          | 18                            |  |  |
| Drawer Included:                | No                            |  |  |
| Drawer Type:                    | Not Applicable                |  |  |
| No of Shelves:                  | 1                             |  |  |
| Hinge Type:                     | 95 Degree Clip-On Soft Close  |  |  |
| Hinge Included:                 | Yes, Supplied                 |  |  |
| Adjustable Legs:                | No, Not Required              |  |  |
| Fixings Included:               | Yes                           |  |  |
| Handle Style:                   | Contemporary                  |  |  |
| Waste Shroud:                   | No No Constitut               |  |  |
| Handle Included:                | Yes, Supplied                 |  |  |