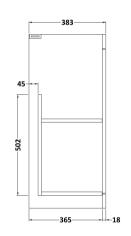

## **Packaging Details**

Barcode: 5056211888581

Sales Code: MOE103 Description: 600 Floor Standing 2-Door Basin Unit

Handle Type:

| <b>Product Dimensions</b>       |                               |  |  |
|---------------------------------|-------------------------------|--|--|
| Height (mm):                    | 865                           |  |  |
| Width (mm):                     | 600                           |  |  |
| Depth (mm):                     | 383                           |  |  |
| Nett Weight (kg):               | 21                            |  |  |
| Packaging Dimensions            |                               |  |  |
| Height (mm):                    | 405                           |  |  |
| Width (mm):                     | 620                           |  |  |
| Depth (mm):                     | 885                           |  |  |
| Gross Weight (kg):              | 21.5                          |  |  |
| Packaging Data                  |                               |  |  |
| Box Colour:                     | Brown Cardboard Box - Printed |  |  |
| Box Qty:                        | 0                             |  |  |
| Label Size:                     | 0 x 0                         |  |  |
| Label Colour:                   | White Label                   |  |  |
| Label Qty:                      | 2                             |  |  |
| <b>Outer Box Dimensions (If</b> | Applicable)                   |  |  |
| Height (mm):                    |                               |  |  |
| Width (mm):                     |                               |  |  |
| Depth (mm):                     |                               |  |  |
| Gross Weight (kg):              |                               |  |  |
| Barcode:                        | 5055275880623                 |  |  |
| Product Details                 |                               |  |  |
| Country of Origin:              | China                         |  |  |
| Fitting Instruction:            | No                            |  |  |
| CE & UKCA:                      | N/A                           |  |  |
| FSC Certified Materials:        | Yes                           |  |  |
| Colour:                         | Gloss White                   |  |  |
| Construction Method:            | Cam & Wood Dowel              |  |  |
| Construction Type:              | Rigid                         |  |  |
| Cabinet Finish:                 | MFC Painted Gloss             |  |  |
| Fascia Finish:                  | Mdf Painted Gloss             |  |  |
| Cabinet Thickness (mm):         | 16                            |  |  |
| Fascia Thickness (mm):          | 18                            |  |  |
| Drawer Included:                | No                            |  |  |
| Drawer Type:                    | Not Applicable                |  |  |
| No of Shelves:                  | 1                             |  |  |
| Hinge Type:                     | 95 Degree Clip-On Soft Close  |  |  |
| Hinge Included:                 | Yes, Supplied                 |  |  |
| Adjustable Legs:                | No, Not Required              |  |  |
| Fixings Included:               | Yes                           |  |  |
| Handle Style:                   | Contemporary                  |  |  |
| Waste Shroud:                   | No No Constitut               |  |  |
| Handle Included:                | Yes, Supplied                 |  |  |