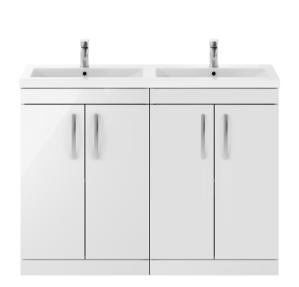

## TECHNICAL DATA SHEET

## ROXOR

Sales Code: ATH027F Description: 1200 Fs 4-Door Vanity & Double Basin





## **Packaging Details**

Barcode: 5056211888581

Sales Code: MOE103 Description: 600 Floor Standing 2-Door Basin Unit







Handle Type:

| <b>Product Dimensions</b>       |                               |  |  |
|---------------------------------|-------------------------------|--|--|
| Height (mm):                    | 865                           |  |  |
| Width (mm):                     | 600                           |  |  |
| Depth (mm):                     | 383                           |  |  |
| Nett Weight (kg):               | 21                            |  |  |
| Packaging Dimensions            |                               |  |  |
| Height (mm):                    | 405                           |  |  |
| Width (mm):                     | 620