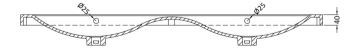

D-Shape

Sales Code: CBM424 Description: Double Ceramic Basin 1208X392

| Product Dime        | nsions                                                  |                    |                               |  |  |
|---------------------|---------------------------------------------------------|--------------------|-------------------------------|--|--|
| Height (mm):        |                                                         | 390                |                               |  |  |
| Width (mm):         |                                                         |                    |                               |  |  |
| Depth (mm):         |                                                         |                    | 1205<br>175                   |  |  |
| Nett Weight (kg):   |                                                         | 27                 |                               |  |  |
| Packaging Dir       |                                                         |                    |                               |  |  |
| Height (mm):        |                                                         | 205                |                               |  |  |
| Width (mm):         |                                                         |                    | 1270                          |  |  |
| Depth (mm):         | 510                                                     |                    |                               |  |  |
| Gross Weight (kg):  |                                                         | 27                 |                               |  |  |
| Packaging Dat       |                                                         |                    |                               |  |  |
| Box Colour:         |                                                         | Brown (            | Cardboard Box - Printed       |  |  |
| Box Qty:            |                                                         | 1                  |                               |  |  |
| Label Size:         |                                                         | 100 x 50           |                               |  |  |
| Label Colour:       |                                                         | White Label        |                               |  |  |
| Label Qty: 2        |                                                         |                    |                               |  |  |
| Outer Box Dir       | nensions (                                              | If Applicable)     |                               |  |  |
| Height (mm):        |                                                         |                    |                               |  |  |
| Width (mm):         |                                                         |                    |                               |  |  |
| Depth (mm):         |                                                         |                    |                               |  |  |
| Gross Weight (kg    | g):                                                     |                    |                               |  |  |
| Barcode:            |                                                         | 5056211            | 1875826                       |  |  |
| Product Detai       | ls                                                      |                    |                               |  |  |
| Country of Origin   | 1:                                                      | China              |                               |  |  |
| Fitting Instruction | n:                                                      | No                 |                               |  |  |
| Certification: CE   | & UKCA:                                                 | No WRAS:           | N/A WRAS No: N/A              |  |  |
| Product Material:   |                                                         | Vitreous           | China                         |  |  |
| Fixing Supplied:    |                                                         | No                 |                               |  |  |
|                     |                                                         |                    |                               |  |  |
| Pans/Bidets:        | Trap Style:                                             | Not Applicable     | Includes Seat: Not Applicable |  |  |
| Seats:              | Seat Type:                                              | Not Applicable     | Material: Not Applicable      |  |  |
|                     | Function:                                               | Not Applicable     | Hinge Type: Not Applicable    |  |  |
|                     | Hinge Mate                                              | erial: Not Applica | able                          |  |  |
|                     |                                                         |                    |                               |  |  |
| Cisterns:           | Operating Type: Not Applicable Fittings: Not Applicable |                    |                               |  |  |
|                     | Lever Type                                              | : Not Applicable   | 2                             |  |  |
|                     |                                                         |                    |                               |  |  |
| Basins:             |                                                         | Two Tapholes       | Chain Stay Hole: No           |  |  |
|                     |                                                         | Not Required       | Waste Type Req: Slotted       |  |  |
|                     | Overflow Inc: Yes                                       |                    | Overflow Cover: Yes           |  |  |