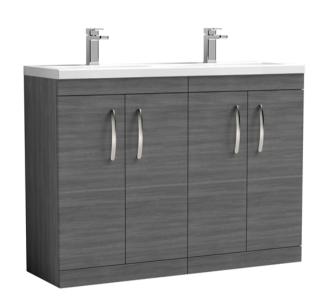

## TECHNICAL DATA SHEET

## ROXOR

Sales Code: ATH025F Description: 1200 Fs 4-Door Vanity & Double Basin





## **Packaging Details**

Barcode: 5056211888567

Sales Code: MOD503 Description: 600 2-Door F/S Unit







Handle Type:

| <b>Product Dimensions</b>       |                              |  |  |
|---------------------------------|------------------------------|--|--|
| Height (mm):                    | 865                          |  |  |
| Width (mm):                     | 600                          |  |  |
| Depth (mm):                     | 383                          |  |  |
| Nett Weight (kg):               | 21                           |  |  |
| Packaging Dimensions            |                              |  |  |
| Height (mm):                    | 405                          |  |  |
| Width (mm):                     | 620                          |  |  |
| Depth (mm):