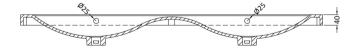

D-Shape

Sales Code: CBM424 Description: Double Ceramic Basin 1208X392

| Product Dime        | nsions      |                                                        |                               |  |
|---------------------|-------------|--------------------------------------------------------|-------------------------------|--|
| Height (mm):        |             | 390                                                    |                               |  |
| Width (mm):         |             | 1205                                                   |                               |  |
| Depth (mm):         |             | 175                                                    |                               |  |
| Nett Weight (kg)    |             | 27                                                     |                               |  |
| Packaging Dir       |             |                                                        |                               |  |
| Height (mm):        |             | 205                                                    |                               |  |
| Width (mm):         |             |                                                        | 1270                          |  |
| Depth (mm):         | 510         |                                                        |                               |  |
| Gross Weight (kg):  |             | 27                                                     |                               |  |
| Packaging Dat       |             |                                                        |                               |  |
| Box Colour:         |             | Brown (                                                | Cardboard Box - Printed       |  |
| Box Qty:            |             | 1                                                      |                               |  |
| Label Size:         |             | 100 X                                                  | 50                            |  |
| Label Colour:       |             | White Label                                            |                               |  |
| Label Qty:          |             | 2                                                      |                               |  |
| Outer Box Dir       | nensions (  | If Applicable)                                         |                               |  |
| Height (mm):        |             |                                                        |                               |  |
| Width (mm):         |             |                                                        |                               |  |
| Depth (mm):         |             |                                                        |                               |  |
| Gross Weight (kg    | g):         |                                                        |                               |  |
| Barcode:            |             | 5056211                                                | 1875826                       |  |
| Product Detai       | ls          |                                                        |                               |  |
| Country of Origin   | 1:          | China                                                  |                               |  |
| Fitting Instruction | n:          | No                                                     |                               |  |
| Certification: CE   | & UKCA:     | No WRAS:                                               | N/A WRAS No: N/A              |  |
| Product Material:   |             | Vitreous                                               | China                         |  |
| Fixing Supplied:    |             | No                                                     |                               |  |
|                     |             |                                                        |                               |  |
| Pans/Bidets:        | Trap Style: | Not Applicable                                         | Includes Seat: Not Applicable |  |
| Seats:              | Seat Type:  | Not Applicable                                         | Material: Not Applicable      |  |
|                     | Function:   | Not Applicable                                         | Hinge Type: Not Applicable    |  |
|                     | Hinge Mate  | erial: Not Applica                                     | able                          |  |
|                     |             |                                                        |                               |  |
| Cisterns:           |             | perating Type: Not Applicable Fittings: Not Applicable |                               |  |
|                     | Lever Type  | : Not Applicable                                       | 2                             |  |
|                     |             |                                                        |                               |  |
| Basins:             |             | Two Tapholes                                           | Chain Stay Hole: No           |  |
|                     |             | Not Required                                           | Waste Type Req: Slotted       |  |
|                     | Overflow In | nc: Yes                                                | Overflow Cover: Yes           |  |