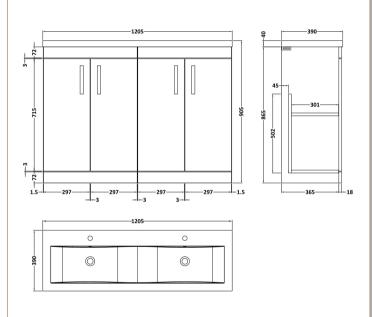

## ROXOR

Sales Code: ATH025F Description: 1200 Fs 4-Door Vanity & Double Basin

D-Shape

Sales Code: CBM424 Description: Double Ceramic Basin 1208X392

| Product Dime        | nsions      |                                                        |                               |  |
|---------------------|-------------|--------------------------------------------------------|-------------------------------|--|
| Height (mm):        |             | 390                                                    |                               |  |
| Width (mm):         |             | 1205                                                   |                               |  |
| Depth (mm):         |             | 175                                                    |                               |  |
| Nett Weight (kg)    |             | 27                                                     |                               |  |
| Packaging Dir       |             |                                                        |                               |  |
| Height (mm):        |             | 205                                                    |                               |  |
| Width (mm):         |             |                                                        | 1270                          |  |
| Depth (mm):         | 510         |                                                        |                               |  |
| Gross Weight (kg):  |             | 27                                                     |                               |  |
| Packaging Dat       |             |                                                        |                               |  |
| Box Colour:         |             | Brown (                                                | Cardboard Box - Printed       |  |
| Box Qty:            |             | 1                                                      |                               |  |
| Label Size:         |             | 100 X                                                  | 50                            |  |
| Label Colour:       |             | White Label                                            |                               |  |
| Label Qty:          |             | 2                                                      |                               |  |
| Outer Box Dir       | nensions (  | If Applicable)                                         |                               |  |
| Height (mm):        |             |                                                        |                               |  |
| Width (mm):         |             |                                                        |                               |  |
| Depth (mm):         |             |                                                        |                               |  |
| Gross Weight (kg    | g):         |                                                        |                               |  |
| Barcode:            |             | 5056211                                                | 1875826                       |  |
| Product Detai       | ls          |                                                        |                               |  |
| Country of Origin   | 1:          | China                                                  |                               |  |
| Fitting Instruction | n:          | No                                                     |                               |  |
| Certification: CE   | & UKCA:     | No WRAS:                                               | N/A WRAS No: N/A              |  |
| Product Material:   |             | Vitreous                                               | China                         |  |
| Fixing Supplied:    |             | No                                                     |                               |  |
|                     |             |                                                        |                               |  |
| Pans/Bidets:        | Trap Style: | Not Applicable                                         | Includes Seat: Not Applicable |  |
| Seats:              | Seat Type:  | Not Applicable                                         | Material: Not Applicable      |  |
|                     | Function:   | Not Applicable                                         | Hinge Type: Not Applicable    |  |
|                     | Hinge Mate  | erial: Not Applica                                     | able                          |  |
|                     |             |                                                        |                               |  |
| Cisterns:           |             | perating Type: Not Applicable Fittings: Not Applicable |                               |  |
|                     | Lever Type  | : Not Applicable                                       | 2                             |  |
|                     |             |                                                        |                               |  |
| Basins:             |             | Two Tapholes                                           | Chain Stay Hole: No           |  |
|                     |             | Not Required                                           | Waste Type Req: Slotted       |  |
|                     | Overflow In | nc: Yes                                                | Overflow Cover: Yes           |  |