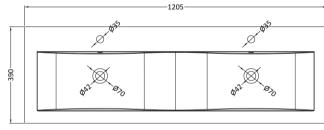

D-Shape

Sales Code: CBM424 Description: Double Ceramic Basin 1208X392

| Product Dime        | nsions      |                                                        |                               |  |
|---------------------|-------------|--------------------------------------------------------|-------------------------------|--|
| Height (mm):        |             | 390                                                    |                               |  |
| Width (mm):         |             | 1205                                                   |                               |  |
| Depth (mm):         |             | 175                                                    |                               |  |
| Nett Weight (kg)    |             | 27                                                     |                               |  |
| Packaging Dir       |             |                                                        |                               |  |
| Height (mm):        |             | 205                                                    |                               |  |
| Width (mm):         |             |                                                        | 1270                          |  |
| Depth (mm):         | 510         |                                                        |                               |  |
| Gross Weight (kg):  |             | 27                                                     |                               |  |
| Packaging Dat       |             |                                                        |                               |  |
| Box Colour:         |             | Brown (                                                | Cardboard Box - Printed       |  |
| Box Qty:            |             | 1                                                      |                               |  |
| Label Size:         |             | 100 X                                                  | 50                            |  |
| Label Colour:       |             | White Label                                            |                               |  |
| Label Qty:          |             | 2                                                      |                               |  |
| Outer Box Dir       | nensions (  | If Applicable)                                         |                               |  |
| Height (mm):        |             |                                                        |                               |  |
| Width (mm):         |             |                                                        |                               |  |
| Depth (mm):         |             |                                                        |                               |  |
| Gross Weight (kg    | g):         |                                                        |                               |  |
| Barcode:            |             | 5056211                                                | 1875826                       |  |
| Product Detai       | ls          |                                                        |                               |  |
| Country of Origin   | 1:          | China                                                  |                               |  |
| Fitting Instruction | n:          | No                                                     |                               |  |
| Certification: CE   | & UKCA:     | No WRAS:                                               | N/A WRAS No: N/A              |  |
| Product Material:   |             | Vitreous                                               | China                         |  |
| Fixing Supplied:    |             | No                                                     |                               |  |
|                     |             |                                                        |                               |  |
| Pans/Bidets:        | Trap Style: | Not Applicable                                         | Includes Seat: Not Applicable |  |
| Seats:              | Seat Type:  | Not Applicable                                         | Material: Not Applicable      |  |
|                     | Function:   | Not Applicable                                         | Hinge Type: Not Applicable    |  |
|                     | Hinge Mate  | erial: Not Applica                                     | able                          |  |
|                     |             |                                                        |                               |  |
| Cisterns:           |             | perating Type: Not Applicable Fittings: Not Applicable |                               |  |
|                     | Lever Type  | : Not Applicable                                       | 2                             |  |
|                     |             |                                                        |                               |  |
| Basins:             |             | Two Tapholes                                           | Chain Stay Hole: No           |  |
|                     |             | Not Required                                           | Waste Type Req: Slotted       |  |
|                     | Overflow In | nc: Yes                                                | Overflow Cover: Yes           |  |

Inner Bowl Depth (mm): 103 mm