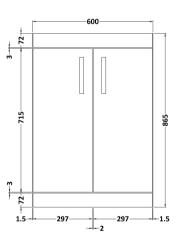

## **Packaging Details**

Barcode: 5056211888567

Sales Code: MOD503 Description: 600 2-Door F/S Unit

Handle Type:

| <b>Product Dimensions</b>       |                              |  |  |
|---------------------------------|------------------------------|--|--|
| Height (mm):                    | 865                          |  |  |
| Width (mm):                     | 600                          |  |  |
| Depth (mm):                     | 383                          |  |  |
| Nett Weight (kg):               | 21                           |  |  |
| Packaging Dimensions            |                              |  |  |
| Height (mm):                    | 405                          |  |  |
| Width (mm):                     | 620                          |  |  |
| Depth (mm):                     | 885                          |  |  |
| Gross Weight (kg):              | 21.5                         |  |  |
| Packaging Data                  |                              |  |  |
| Box Colour:                     | Brown Cardboard Box          |  |  |
| Box Qty:                        | 1                            |  |  |
| Label Size:                     | 100 x 50                     |  |  |
| Label Colour:                   | White Label                  |  |  |
| Label Qty:                      | 2                            |  |  |
| <b>Outer Box Dimensions (If</b> | Applicable)                  |  |  |
| Height (mm):                    | **                           |  |  |
| Width (mm):                     |                              |  |  |
| Depth (mm):                     |                              |  |  |
| Gross Weight (kg):              |                              |  |  |
| Barcode:                        | 5055275825495                |  |  |
| Product Details                 |                              |  |  |
| Country of Origin:              | United Kingdom               |  |  |
| Fitting Instruction:            | No                           |  |  |
| CE & UKCA:                      | N/A                          |  |  |
| FSC Certified Materials:        | Yes                          |  |  |
| Colour:                         | Anthracite Woodgrain         |  |  |
| Construction Method:            | Cam & Wood Dowel             |  |  |
| Construction Type:              | Rigid                        |  |  |
| Cabinet Finish:                 | MFC Textured Woodgrain       |  |  |
| Fascia Finish:                  | MFC Textured Woodgrain       |  |  |
| Cabinet Thickness (mm):         | 18                           |  |  |
| Fascia Thickness (mm):          | 18                           |  |  |
| Drawer Included:                | No                           |  |  |
| Drawer Type:                    | Not Applicable               |  |  |
| No of Shelves:                  | 1                            |  |  |
| Hinge Type:                     | 95 Degree Clip-On Soft Close |  |  |
| Hinge Included:                 | Yes, Supplied                |  |  |
| Adjustable Legs:                | No, Not Required             |  |  |
| Fixings Included:               | Yes                          |  |  |
| Handle Style:                   | Contemporary                 |  |  |
| Waste Shroud:                   | No                           |  |  |
| Handle Included:                | Yes, Supplied                |  |  |