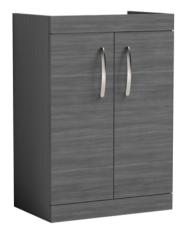

## **Packaging Details**

Barcode: 5056211888567

Sales Code: MOD503 Description: 600 2-Door F/S Unit

Handle Type:

| <b>Product Dimensions</b>       |                              |  |  |
|---------------------------------|------------------------------|--|--|
| Height (mm):                    | 865                          |  |  |
| Width (mm):                     | 600                          |  |  |
| Depth (mm):                     | 383                          |  |  |
| Nett Weight (kg):               | 21                           |  |  |
| Packaging Dimensions            |                              |  |  |
| Height (mm):                    | 405                          |  |  |
| Width (mm):                     | 620                          |  |  |
| Depth (mm):                     | 885                          |  |  |
| Gross Weight (kg):              | 21.5                         |  |  |
| Packaging Data                  |                              |  |  |
| Box Colour:                     | Brown Cardboard Box          |  |  |
| Box Qty:                        | 1                            |  |  |
| Label Size:                     | 100 x 50                     |  |  |
| Label Colour:                   | White Label                  |  |  |
| Label Qty:                      | 2                            |  |  |
| <b>Outer Box Dimensions (If</b> | Applicable)                  |  |  |
| Height (mm):                    | **                           |  |  |
| Width (mm):                     |                              |  |  |
| Depth (mm):                     |                              |  |  |
| Gross Weight (kg):              |                              |  |  |
| Barcode:                        | 5055275825495                |  |  |
| Product Details                 |                              |  |  |
| Country of Origin:              | United Kingdom               |  |  |
| Fitting Instruction:            | No                           |  |  |
| CE & UKCA:                      | N/A                          |  |  |
| FSC Certified Materials:        | Yes                          |  |  |
| Colour:                         | Anthracite Woodgrain         |  |  |
| Construction Method:            | Cam & Wood Dowel             |  |  |
| Construction Type:              | Rigid                        |  |  |
| Cabinet Finish:                 | MFC Textured Woodgrain       |  |  |
| Fascia Finish:                  | MFC Textured Woodgrain       |  |  |
| Cabinet Thickness (mm):         | 18                           |  |  |
| Fascia Thickness (mm):          | 18                           |  |  |
| Drawer Included:                | No                           |  |  |
| Drawer Type:                    | Not Applicable               |  |  |
| No of Shelves:                  | 1                            |  |  |
| Hinge Type:                     | 95 Degree Clip-On Soft Close |  |  |
| Hinge Included:                 | Yes, Supplied                |  |  |
| Adjustable Legs:                | No, Not Required             |  |  |
| Fixings Included:               | Yes                          |  |  |
| Handle Style:                   | Contemporary                 |  |  |
| Waste Shroud:                   | No                           |  |  |
| Handle Included:                | Yes, Supplied                |  |  |