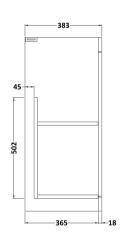

## **Packaging Details**

Barcode: 5056211888567

Sales Code: MOD503 Description: 600 2-Door F/S Unit

Handle Type:

| <b>Product Dimensions</b>       |                              |  |  |
|---------------------------------|------------------------------|--|--|
| Height (mm):                    | 865                          |  |  |
| Width (mm):                     | 600                          |  |  |
| Depth (mm):                     | 383                          |  |  |
| Nett Weight (kg):               | 21                           |  |  |
| Packaging Dimensions            |                              |  |  |
| Height (mm):                    | 405                          |  |  |
| Width (mm):                     | 620                          |  |  |
| Depth (mm):                     | 885                          |  |  |
| Gross Weight (kg):              | 21.5                         |  |  |
| Packaging Data                  |                              |  |  |
| Box Colour:                     | Brown Cardboard Box          |  |  |
| Box Qty:                        | 1                            |  |  |
| Label Size:                     | 100 x 50                     |  |  |
| Label Colour:                   | White Label                  |  |  |
| Label Qty:                      | 2                            |  |  |
| <b>Outer Box Dimensions (If</b> | Applicable)                  |  |  |
| Height (mm):                    | **                           |  |  |
| Width (mm):                     |                              |  |  |
| Depth (mm):                     |                              |  |  |
| Gross Weight (kg):              |                              |  |  |
| Barcode:                        | 5055275825495                |  |  |
| Product Details                 |                              |  |  |
| Country of Origin:              | United Kingdom               |  |  |
| Fitting Instruction:            | No                           |  |  |
| CE & UKCA:                      | N/A                          |  |  |
| FSC Certified Materials:        | Yes                          |  |  |
| Colour:                         | Anthracite Woodgrain         |  |  |
| Construction Method:            | Cam & Wood Dowel             |  |  |
| Construction Type:              | Rigid                        |  |  |
| Cabinet Finish:                 | MFC Textured Woodgrain       |  |  |
| Fascia Finish:                  | MFC Textured Woodgrain       |  |  |
| Cabinet Thickness (mm):         | 18                           |  |  |
| Fascia Thickness (mm):          | 18                           |  |  |
| Drawer Included:                | No                           |  |  |
| Drawer Type:                    | Not Applicable               |  |  |
| No of Shelves:                  | 1                            |  |  |
| Hinge Type:                     | 95 Degree Clip-On Soft Close |  |  |
| Hinge Included:                 | Yes, Supplied                |  |  |
| Adjustable Legs:                | No, Not Required             |  |  |
| Fixings Included:               | Yes                          |  |  |
| Handle Style:                   | Contemporary                 |  |  |
| Waste Shroud:                   | No                           |  |  |
| Handle Included:                | Yes, Supplied                |  |  |