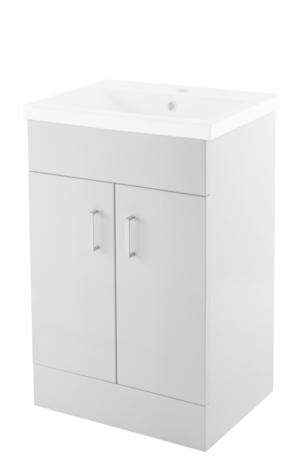

## TECHNICAL DATA SHEET

ROXOR

Sales Code: NVM101

| Height (mm):             | 800                           |
|--------------------------|-------------------------------|
| Width (mm):              | 494                           |
| Depth (mm):              | 383                           |
| Nett Weight (kg):        | 20.5                          |
| Packaging Dimensions     |                               |
| Height (mm):             | 410                           |
| Width (mm):              | 535                           |
| Depth (mm):              | 835                           |
| Gross Weight (kg):       | 20.5                          |
| Packaging Data           |                               |
| Box Colour:              | Brown Cardboard Box - Printed |
| Box Qty:                 | 1                             |
| label Size:              | 100 x 50                      |
| Label Colour:            | Not Applicable                |
| Label Qty:               | 0                             |
| Outer Box Dimensions (If | Applicable)                   |
| Height (mm):             | <b>I.I.</b> <i>anne)</i>      |
| Width (mm):              |                               |
| Depth (mm):              |                               |
| Gross Weight (kg):       |                               |
| Barcode:                 | 5055275826676                 |
| Product Details          |                               |
| Country of Origin:       | United Kingdom                |
| Fitting Instruction:     | No                            |
| CE & UKCA:               | N/A                           |
| FSC Certified Materials: | Yes                           |
| Colour:                  | Gloss White                   |
| Construction Method:     | Cam & Wood Dowel              |
| Construction Type:       | Rigid                         |
| Cabinet Finish:          | MFC Painted Gloss             |
| Fascia Finish:           | Mdf Painted Gloss             |
| Cabinet Thickness (mm):  | 16                            |
| Fascia Thickness (mm):   | 18                            |
| Drawer Included:         | No                            |
| Drawer Type:             | Not Applicable                |
| No of Shelves:           | 1                             |
| Hinge Type:              | 95 Degree Clip-On Soft Close  |
| Hinge Included:          | Yes                           |
| Adjustable Legs:         | No, Not Required              |
| Fixings Included:        | No                            |
| Handle Style:            | Modern                        |
| Waste Shroud:            | Not Applicable                |
| Handle Included:         | Yes                           |
|                          |                               |