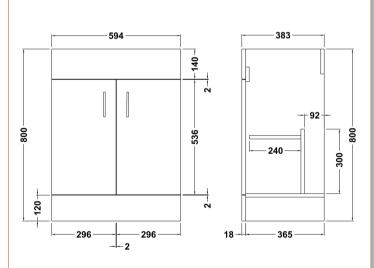

Sales Code: NVM103 Description: 600X400mm Turin Cabinet

| <b>Product Dimensions</b>            |                               |
|--------------------------------------|-------------------------------|
| Height (mm):                         | 800                           |
| Width (mm):                          | 600                           |
| Depth (mm):                          | 385                           |
| Nett Weight (kg):                    | 24                            |
| Packaging Dimensions                 |                               |
| Height (mm):                         | 410                           |
| Width (mm):                          | 635                           |
| Depth (mm):                          | 835                           |
| Gross Weight (kg):                   | 24                            |
| Packaging Data                       |                               |
| Box Colour:                          | Brown Cardboard Box - Printed |
| Box Qty:                             | 1                             |
| Label Size:                          | 100 x 50                      |
| Label Colour:                        | Not Applicable                |
| Label Qty:                           | 0                             |
| Outer Box Dimensions (If Applicable) |                               |
| Height (mm):                         |                               |
| Width (mm):                          |                               |
| Depth (mm):                          |                               |
| Gross Weight (kg):                   |                               |
| Barcode:                             | 5055146194774                 |
| <b>Product Details</b>               |                               |
| Country of Origin:                   | China                         |
| Fitting Instruction:                 | No                            |
| CE & UKCA:                           | N/A                           |
| FSC Certified Materials:             | Yes                           |
| Colour:                              | Gloss White                   |
| Construction Method:                 | Cam & Wood Dowel              |
| Construction Type:                   | Rigid                         |
| Cabinet Finish:                      | MFC Painted Gloss             |
| Fascia Finish:                       | MFC Painted Gloss             |
| Cabinet Thickness (mm):              | 16                            |
| Fascia Thickness (mm):               | 18                            |
| Drawer Included:                     | No                            |
| Drawer Type:                         | Not Applicable                |
| No of Shelves:                       | 1                             |
| Hinge Type:                          | 95 Degree Clip-On Soft Close  |
| Hinge Included:                      | Yes                           |
| Adjustable Legs:                     | No                            |
| Fixings Included:                    | No                            |
| Handle Style:                        | Modern                        |
| Waste Shroud:                        | No                            |
| Handle Included:                     | Yes                           |