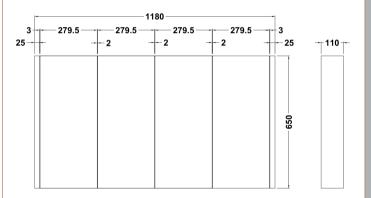

Sales Code: NVM118 Description: 1200mm 4 Door Mirrored Cabinet

| <b>Product Dimensions</b>            |                               |
|--------------------------------------|-------------------------------|
| Height (mm):                         | 650                           |
| Width (mm):                          | 1200                          |
| Depth (mm):                          | 110                           |
| Nett Weight (kg):                    | 30.85                         |
| Packaging Dimensions                 |                               |
| Height (mm):                         | 125                           |
| Width (mm):                          | 1225                          |
| Depth (mm):                          | 685                           |
| Gross Weight (kg):                   | 30.85                         |
| Packaging Data                       |                               |
| Box Colour:                          | Brown Cardboard Box - Printed |
| Box Qty:                             | 1                             |
| Label Size:                          | 100 x 50                      |
| Label Colour:                        | Not Applicable                |
| Label Qty:                           | 0                             |
| Outer Box Dimensions (If Applicable) |                               |
| Height (mm):                         |                               |
| Width (mm):                          |                               |
| Depth (mm):                          |                               |
| Gross Weight (kg):                   |                               |
| Barcode:                             | 5055369005390                 |
| <b>Product Details</b>               |                               |
| Country of Origin:                   | China                         |
| Fitting Instruction:                 | No                            |
| CE & UKCA:                           | No                            |
| FSC Certified Materials:             | Yes                           |
| Colour:                              | Gloss White                   |
| Construction Method:                 | Cam & Wood Dowel              |
| Construction Type:                   | Rigid                         |
| Cabinet Finish:                      | MFC Painted Gloss             |
| Fascia Finish:                       | Mdf Painted Gloss             |
| Cabinet Thickness (mm):              |                               |
| Fascia Thickness (mm):               | 18                            |
| Drawer Included:                     | No                            |
| Drawer Type:                         | Not Applicable                |
| No of Shelves:                       | 2                             |
| Hinge Type:                          | 95 Degree Clip-On Soft Close  |
| Hinge Included:                      | Yes                           |
| Adjustable Legs:                     | No, Not Required              |
| Fixings Included:                    | Yes                           |
| Handle Style:                        | Contemporary                  |
| Waste Shroud:                        | Not Applicable                |
| Handle Included:                     | Yes                           |