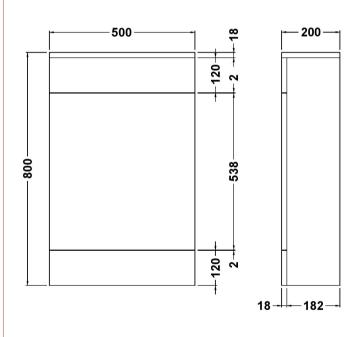

Sales Code: NVM141 Description: 500X200mm Turin Wc Unit

| Product Dimensions         |                               |
|----------------------------|-------------------------------|
| Height (mm):               | 800                           |
| Width (mm):                | 500                           |
| Depth (mm):                | 200                           |
| Nett Weight (kg):          | 13.77                         |
| Packaging Dimensions       | 13.11                         |
| Height (mm):               | 225                           |
| Width (mm):                | 525                           |
| Depth (mm):                | 845                           |
|                            | 13.77                         |
| Gross Weight (kg):         | 15.11                         |
| Packaging Data             |                               |
| Box Colour:                | Brown Cardboard Box - Printed |
| Box Qty:                   | 1                             |
| Label Size:                | 100 x 50                      |
| Label Colour:              | Not Applicable                |
| Label Qty:                 | 0                             |
| Outer Box Dimensions (If A | Applicable)                   |
| Height (mm):               |                               |
| Width (mm):                |                               |
| Depth (mm):                |                               |
| Gross Weight (kg):         |                               |
| Barcode:                   | 5055146194118                 |
| <b>Product Details</b>     |                               |
| Country of Origin:         | China                         |
| Fitting Instruction:       | No                            |
| CE & UKCA:                 | N/A                           |
| FSC Certified Materials:   | Yes                           |
| Colour:                    | Gloss White                   |
| Construction Method:       | Cam & Wood Dowel              |
| Construction Type:         | Rigid                         |
| Cabinet Finish:            | MFC Painted Gloss             |
| Fascia Finish:             | MFC Painted Gloss             |
| Cabinet Thickness (mm):    | 16                            |
| Fascia Thickness (mm):     | 18                            |
| Drawer Included:           | No                            |
| Drawer Type:               | Not Applicable                |
| No of Shelves:             | 0                             |
| Hinge Type:                | Not Applicable                |
| Hinge Included:            | No                            |
| Adjustable Legs:           | No                            |
| Fixings Included:          | Yes                           |
| Handle Style:              | Not Applicable                |
| Waste Shroud:              | No                            |
| Handle Included:           | No                            |
| Handle Type:               | Not Applicable                |