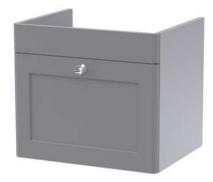

## TECHNICAL DATA SHEET

ROXOR

Sales Code: CLA291

**Description:** 500 W/H 1-Drawer Unit (431X500x390)

| Product Dimensions         |                                |
|----------------------------|--------------------------------|
| Height (mm):               | 431                            |
| Width (mm):                | 500                            |
| Depth (mm):                | 390                            |
| Nett Weight (kg):          | 15.2                           |
| Packaging Dimensions       |                                |
| Height (mm):               | 465                            |
| Width (mm):                | 525                            |
| Depth (mm):                | 415                            |
| Gross Weight (kg):         | 15.7                           |
| Packaging Data             |                                |
| Box Colour:                | Brown Cardboard Box            |
| Box Qty:                   | 0                              |
| Label Size:                | 0 x 0                          |
| Label Colour:              | White Label                    |
| Label Oty:                 | 0                              |
| Outer Box Dimensions (If A | (nnlicable)                    |
| Height (mm):               | TT-June)                       |
| Width (mm):                |                                |
| Depth (mm):                |                                |
| Gross Weight (kg):         |                                |
| Barcode:                   | 5056462643236                  |
| Product Details            | 5050102013250                  |
| Country of Origin:         | China                          |
| Fitting Instruction:       | Yes                            |
| TE & UKCA:                 | N/A                            |
| FSC Certified Materials:   | Yes                            |
| Colour:                    | Satin Grey                     |
| Construction Method:       | Cam & Wood Dowel               |
| Construction Type:         | Rigid                          |
| Cabinet Finish:            | MFC Painted Matt               |
| Fascia Finish:             | Mdf Painted Matt               |
| Cabinet Thickness (mm):    | 18                             |
| Fascia Thickness (mm):     | 18                             |
| Drawer Included:           | Yes                            |
| Drawer Type:               | 80mm High Metal S/C Inc Galler |
| No of Shelves:             | Not Applicable                 |
| Hinge Type:                | Not Applicable                 |
| Hinge Included:            | Not Applicable                 |
| Adjustable Legs:           | No, Not Required               |
| Fixings Included:          | Yes                            |
| Handle Style:              | Traditional                    |
| Waste Shroud:              | Yes                            |
| Handle Included:           | Yes, Supplied                  |
| Handle Type:               | Knob                           |