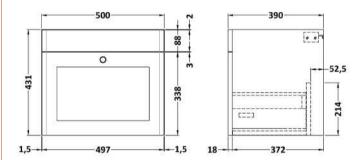

## TECHNICAL DATA SHEET

ROXOR

Sales Code: CLA291

**Description:** 500 W/H 1-Drawer Unit (431X500x390)

| Product Dimensions         |                                |
|----------------------------|--------------------------------|
| Height (mm):               | 431                            |
| Width (mm):                | 500                            |
| Depth (mm):                | 390                            |
| Nett Weight (kg):          | 15.2                           |
| Packaging Dimensions       |                                |
| Height (mm):               | 465                            |
| Width (mm):                | 525                            |
| Depth (mm):                | 415                            |
| Gross Weight (kg):         | 15.7                           |
| Packaging Data             |                                |
| Box Colour:                | Brown Cardboard Box            |
| Box Qty:                   | 0                              |
| Label Size:                | 0 x 0                          |
| Label Colour:              | White Label                    |
| Label Oty:                 | 0                              |
| Outer Box Dimensions (If A | (nnlicable)                    |
| Height (mm):               | TT-June)                       |
| Width (mm):                |                                |
| Depth (mm):                |                                |
| Gross Weight (kg):         |                                |
| Barcode:                   | 5056462643236                  |
| Product Details            | 5050102013250                  |
| Country of Origin:         | China                          |
| Fitting Instruction:       | Yes                            |
| TE & UKCA:                 | N/A                            |
| FSC Certified Materials:   | Yes                            |
| Colour:                    | Satin Grey                     |
| Construction Method:       | Cam & Wood Dowel               |
| Construction Type:         | Rigid                          |
| Cabinet Finish:            | MFC Painted Matt               |
| Fascia Finish:             | Mdf Painted Matt               |
| Cabinet Thickness (mm):    | 18                             |
| Fascia Thickness (mm):     | 18                             |
| Drawer Included:           | Yes                            |
| Drawer Type:               | 80mm High Metal S/C Inc Galler |
| No of Shelves:             | Not Applicable                 |
| Hinge Type:                | Not Applicable                 |
| Hinge Included:            | Not Applicable                 |
| Adjustable Legs:           | No, Not Required               |
| Fixings Included:          | Yes                            |
| Handle Style:              | Traditional                    |
| Waste Shroud:              | Yes                            |
| Handle Included:           | Yes, Supplied                  |
| Handle Type:               | Knob                           |